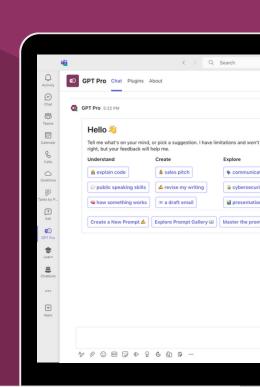

# Elevate your Microsoft Teams experience with the power of Generative Al

Transform your workflow with **GPT Pro**, embedded in Microsoft Teams.

The ultimate enterprise Gen Al solution: Seamless adoption, plugin extendability, and data securely caged in your company's own Microsoft Azure

# Next level generative Al brought to Microsoft Teams

#### Integrated directly in Teams

Generative AI directly integrated in your Teams workflow, ensuring maximum productivity and uninterrupted workflow for employees

#### Plugin Extension

With GPT Pro 's Plugin extendability you can now create and integrate customized plugins, enabling you to integrate your enterprise's API and so much more

#### Chat with Doc

Securely your own documents (PDF, Docx, PPT) and chat with your files collectively with our "Chat with Doc" feature

#### Guidance from 0 to 1

No need to worry about getting lost in the first steps - we are here to make sure your enterprise adopt the solution seamlessly

#### Prompt Management System

Designed for an optimal response quality, specify your GPT Pro's tone & personality and set up prompt shortcut with our multilingual welcome card