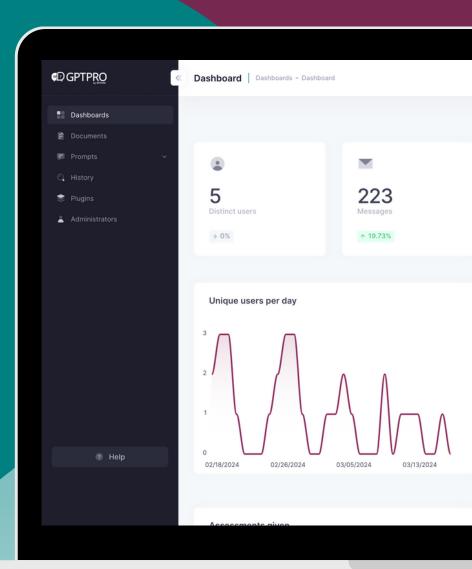

# Measure your ROI with our admin dashboard

With us, get insights on your enterprise's usage and adoption on our GPT Pro dashboard allowing you to measure your return of investment.

Real time metrics and data giving you insights on usage rate and usage trends