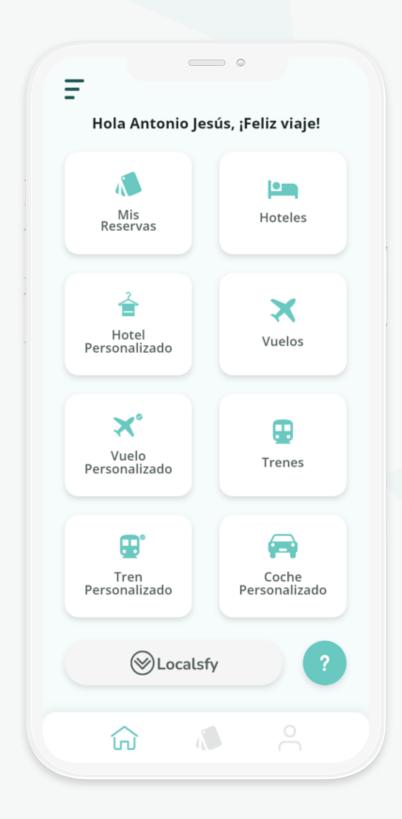

## USER PROFILE YOUR TRIP IN HAND

The traveller can book any type of service on the same platform/APP.

Within his profile, he will have integrated the travel policy established by the company.

In this way, the traveller can be autonomous, always complying with the filters that your company has previously established.

#### **Search for your service** with your policies and data pre-established

#### Who better than you to know where you are traveling? **Choose your best option**

All your tickets and bonus on your mobile. Share, download, etc.