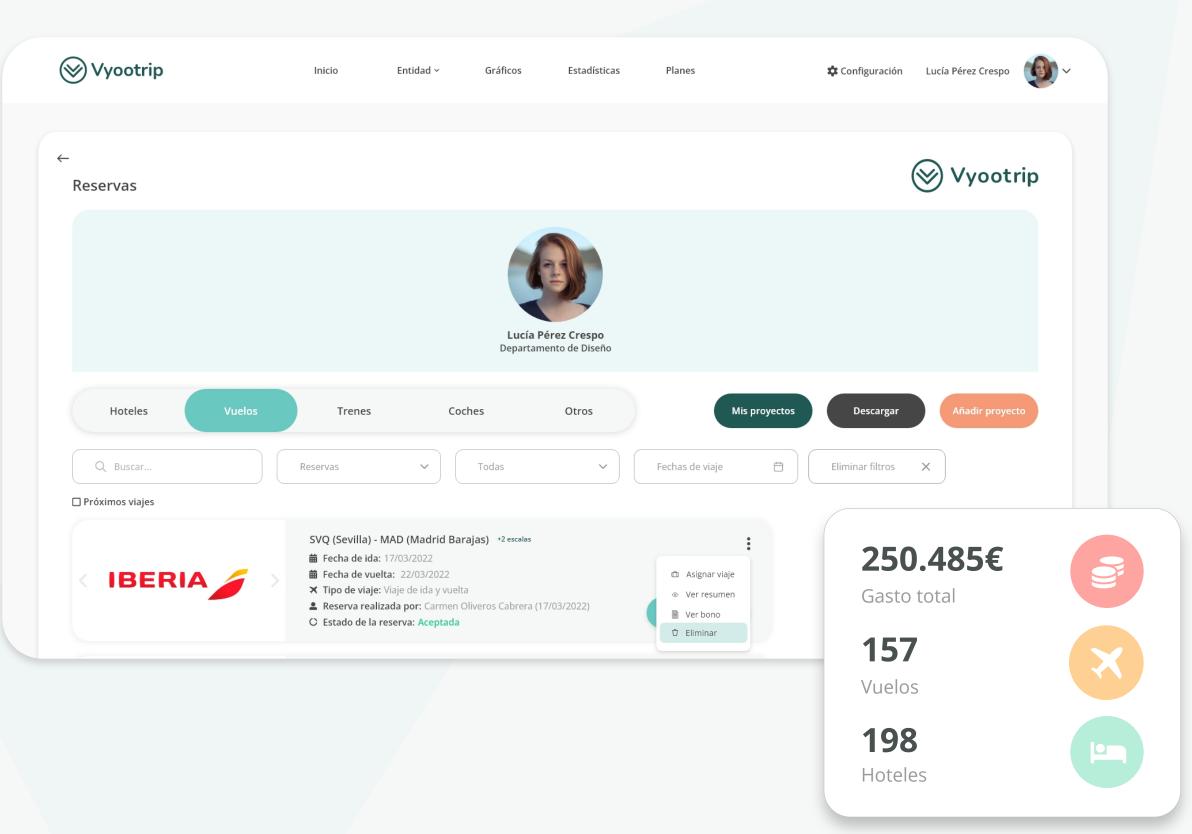

#### How does Vyootrip help travel managers?

The company will have a dashboard where it will be able to regulate all its employees through tools such as travel policies and approval systems. In addition, it will be able to manage the different sources of expenditure, as well as the departments within the company.

In this way, the company will have a global and real-time view of all travel expenses.