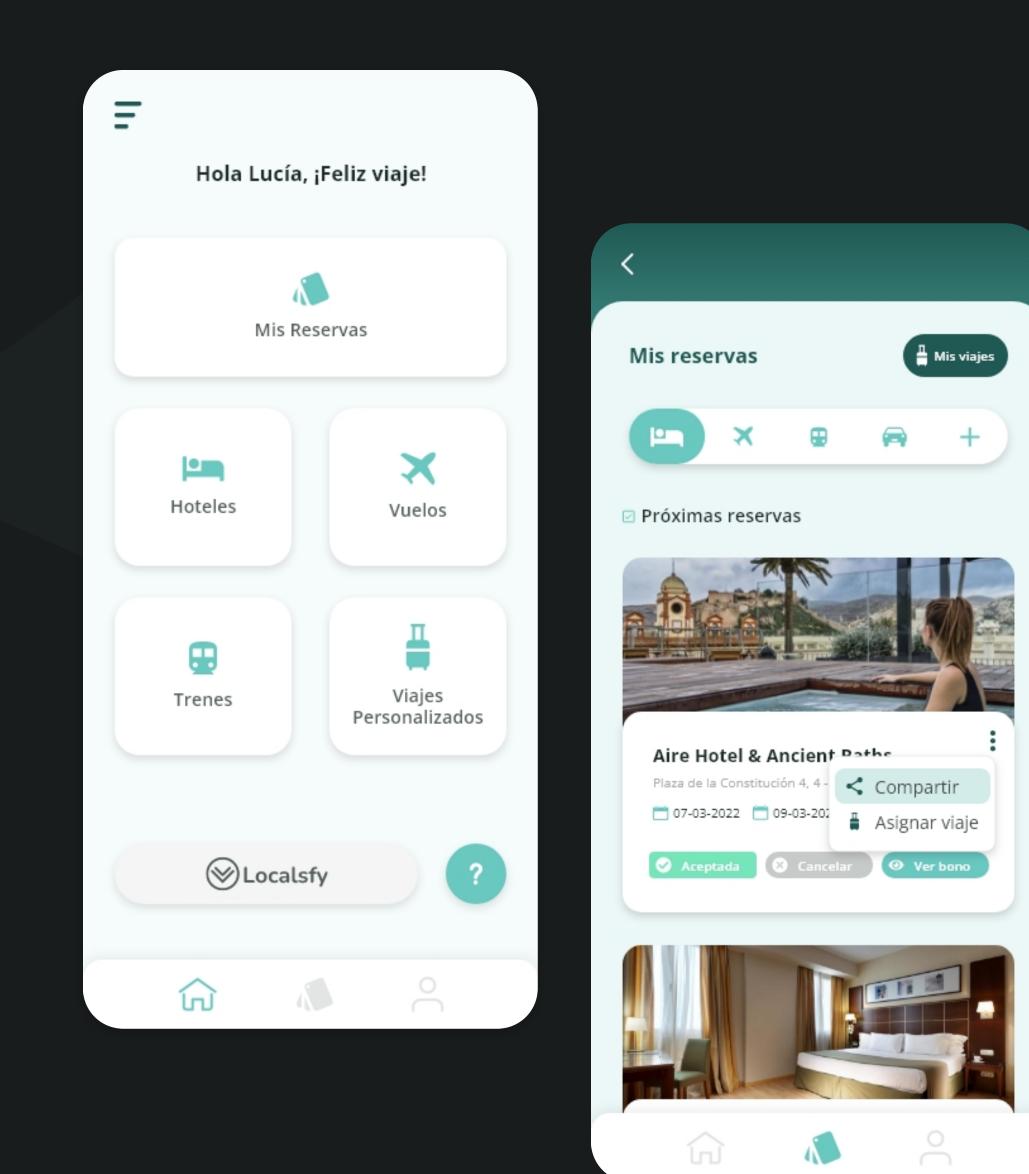

## USER PROFILE YOUR TRIP IN HAND

The traveller can book any type of service on the same platform/APP.

Within his profile, he will have integrated the travel policy established by the company.

In this way, the traveller can be autonomous, always complying with the filters that your company has previously established.

#### **Search for your service** with your policies and data pre-established

#### Who better than you to know where you are traveling? **Choose your best option**

All your tickets and bonus on your mobile. Share, download, etc.