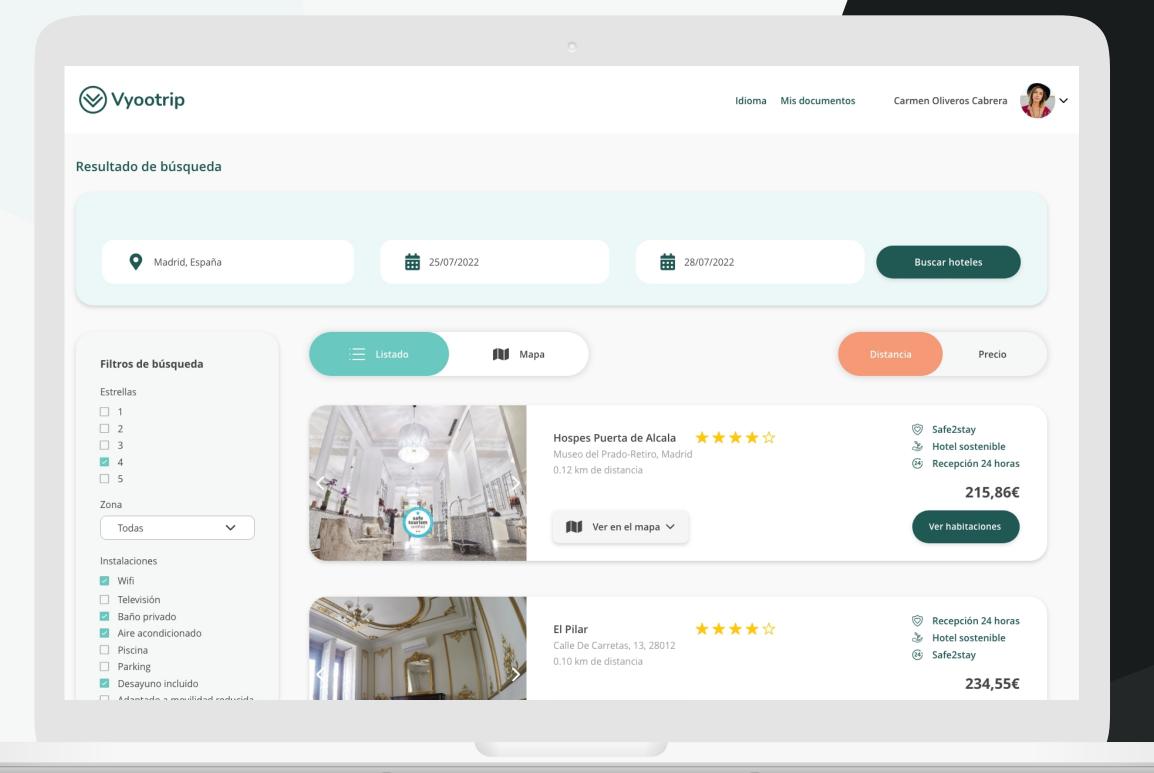

#### How does Vyootrip help travellers?

The traveller can manage their own trip autonomously, without the need to make calls or establish a chain of emails to their manager or agency to formalise a reservation.

Thanks to the policies and authorisations that are integrated into their profile, travellers can choose the option they prefer, but with the security of having their expenses under control, saving time in the booking process.