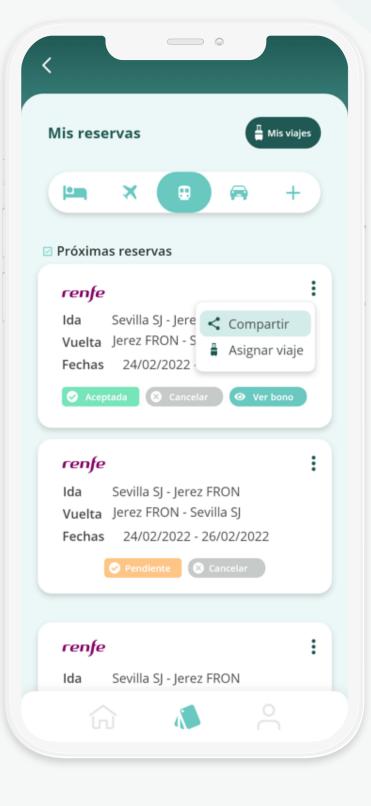

#### How does Vyootrip help travellers?

The traveller can manage their own trip autonomously, without the need to make calls or establish a chain of emails to their manager or agency to formalise a reservation.

Thanks to the policies and authorisations that are integrated into their profile, travellers can choose the option they prefer, but with the security of having their expenses under control, saving time in the booking process.

#### Who better than you to know where you are traveling? **Choose your best option**

All your tickets and bonus on your mobile. Share, download, etc.