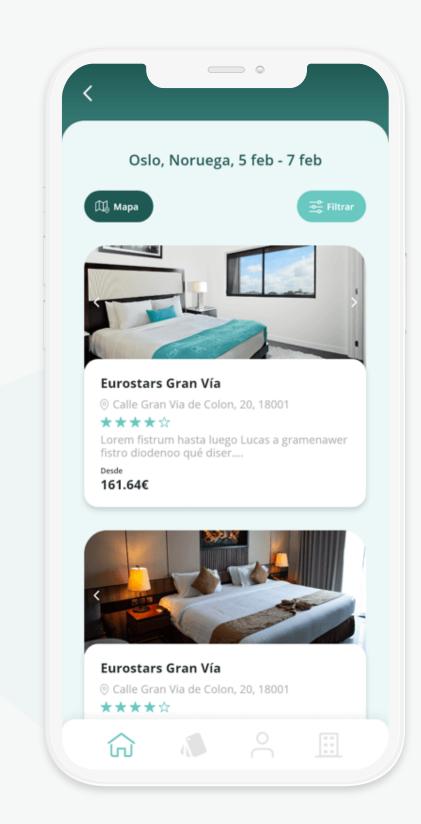

## USER PROFILE YOUR TRIP IN HAND

The traveller can book any type of service on the same platform/APP.

Within his profile, he will have integrated the travel policy established by the company.

In this way, the traveller can be autonomous, always complying with the filters that your company has previously established.

#### **Search for your service** with your policies and data pre-established

#### Who better than you to know where you are traveling? **Choose your best option**

All your tickets and bonus on your mobile. Share, download, etc.