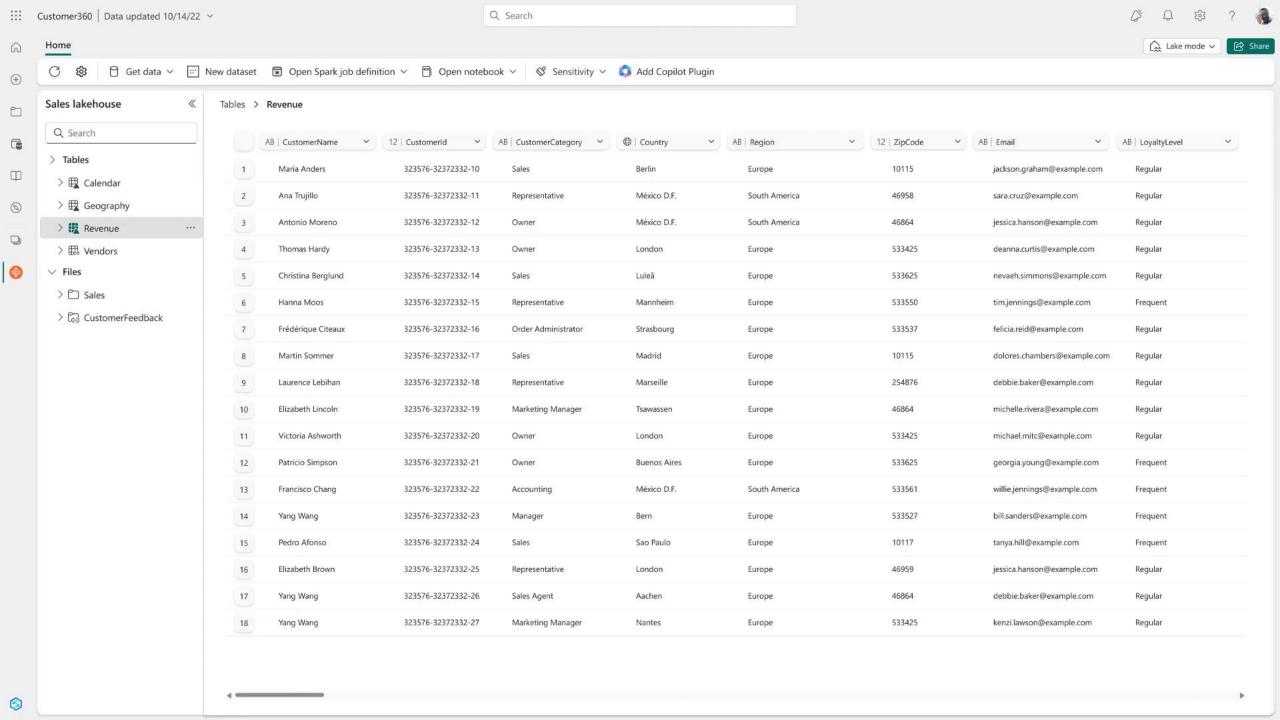

opilot accelerated

ChatGPT on your data

Al driven insights

**DEMO: Office Integration** 





# **Announcing**



**Data Activator** 

# **Introducing Data Activator**







**DEMO:** Data Activator



### Demo scenario – delivery logistics



#### E-mails when:

- Package is too hot
- Package is delayed
- Driver on shift for too long
- **>** ...





#### Microsoft Fabric

The data platform for the era of AI

Complete Analytics Platform

Everything, unified

SaaS-ified

Secured and governed

Lake centric and open

OneLake

One Copy

Open at every tier

Empower Every Business User

Familiar and intuitive

**Built into Microsoft 365** 

Insight to action

AI Powered

Copilot accelerated

ChatGPT on your data

Al driven insights



DEMO: Copilot accelerated – Synapse Data Science









DEMO: Al Driven Insights – Power Bl



Fabric Capacities: Universal Compute



## Universal compute capacities

"All in one"



Analytics vNext comes with a rich set of compute engines

Universal Compute Capacities provide the power to the various engines

"All in One" – Each of the compute capacity can power all the engines

There is no need to size in advance the individual engines, or to split the capacity across the engines

All Power BI Premium capacities are upgraded automatically to the Universal Compute Capacities, no additional purchase required

# Upgrading to Microsoft Fabric



# Upgrade to Microsoft Fabric at your own pace



Continue building on Synapse Gen2, Azure Data Factory, Azure Data Explorer, Azure Databricks



Mount existing
Synapse Gen2,
Azure Data Factory,
Azure