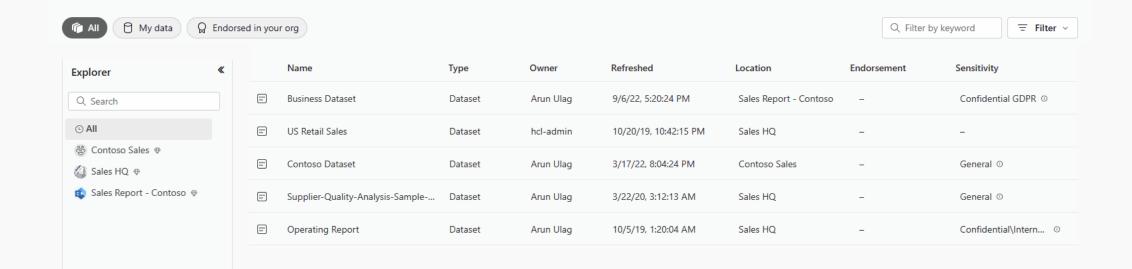

# OneLake for all domains

A true hub & spoke data mesh across organizational data domains.

Workspaces and artifacts for different data domains, contribute to building the same data lake Without data movement, data from different domains can be analyzed, blended and transformed together Data is secured and governed in one place while remaining easily discoverable and accessible to all who should have access across the organization Data can be certified by domain experts to enabling trust for data which is discovered