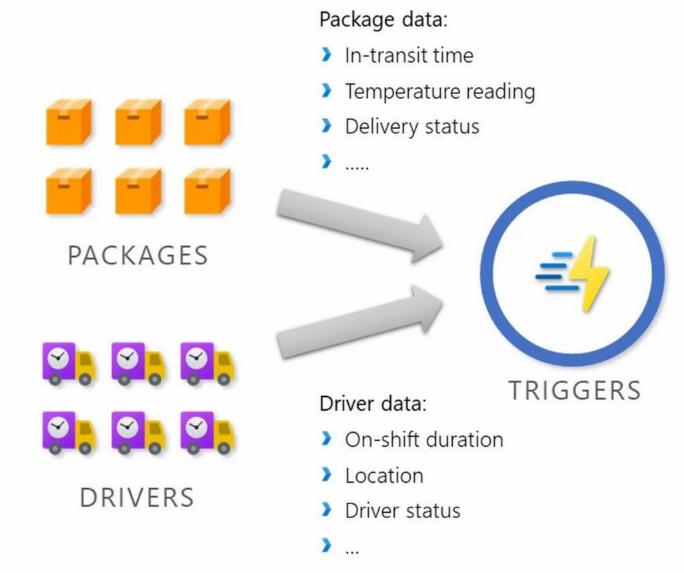

### Demo scenario – delivery logistics

#### E-mails when:

- Package is too hot
- Package is delayed
- Driver on shift for too long
- **>** ...