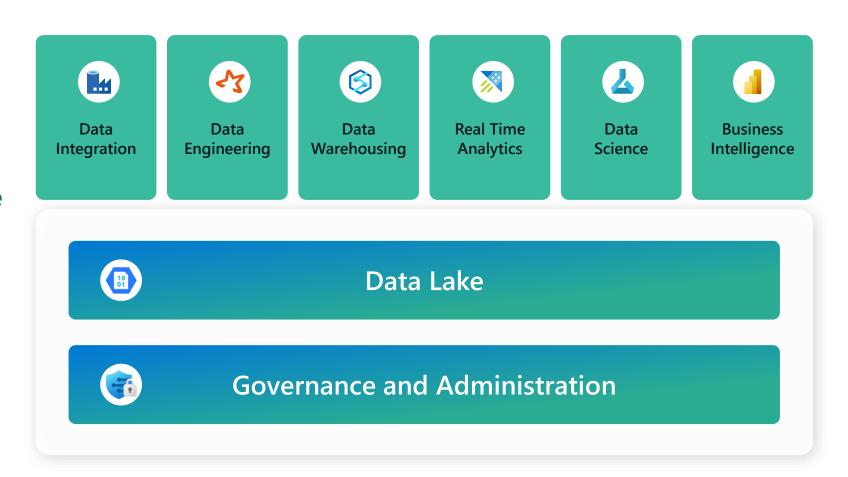

# Microsoft Fabric

The data platform for the era of Al

The data platform for the era of Al

**Complete Analytics Platform** 

The data platform for the era of Al

Complete Analytics Platform

Lake Centric and Open

### Complete Analytics Platform

Everything, unified

SaaS-ified

Secured and governed

# Lake centric and open

OneLake

One Copy

Open at every tier

### Empower Every Business User

Familiar and intuitive

**Built into Microsoft 365** 

Insight to action

### AI Powered

**Copilot accelerated** 

ChatGPT on your data

Al driven insights

The data platform for the era of Al

Complete Analytics Platform

Everything, unified

SaaS-ified