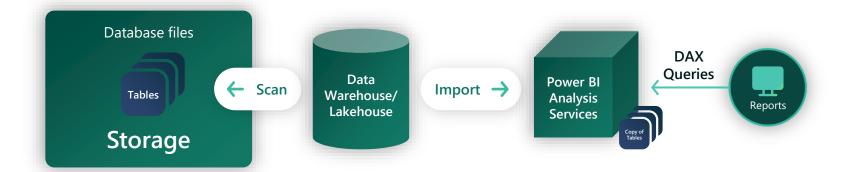

# "Direct Query Mode" Slow, but real time

### "Import Mode"

Latent & duplicative but fast