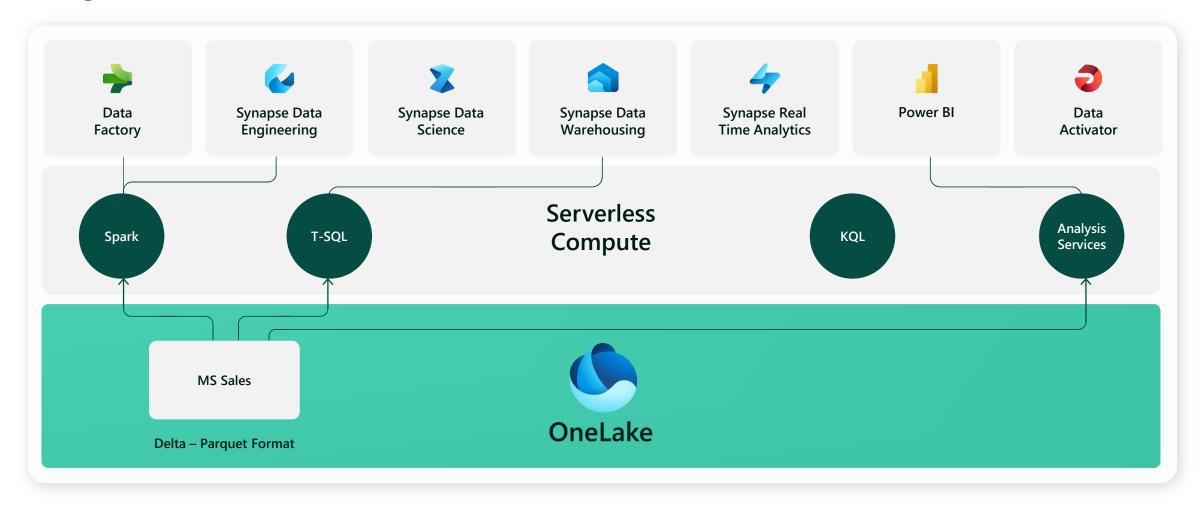

# One Copy for all computes

Universal security makes it real

All the compute engines store their data automatically in OneLake

The data is stored in a single common format

Delta – Parquet, an open standards format, is the storage format for all tabular data in Analytics vNext

Once data is stored in the lake, it is directly accessible by all the engines without needing any import/export

All the compute engines have been fully optimized to work with Delta Parquet as their native format

Shared universal security model is enforced across all the engines