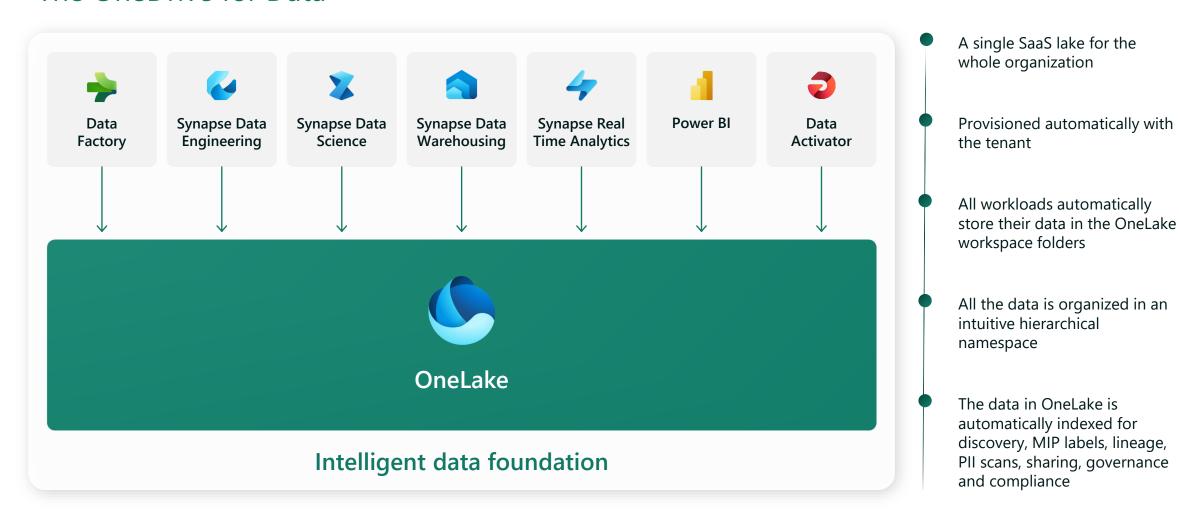

### OneLake for all Data

"The OneDrive for Data"

# One Copy for all computes

Universal security makes it real

All the compute engines store their data automatically in OneLake

The data is stored in a single common format

Delta – Parquet, an open standards format, is the storage format for all tabular data in Analytics vNext

Once data is stored in the lake, it is directly accessible by all the engines without needing any import/export

All the compute engines have been fully optimized to work with Delta Parquet as their native format

Shared universal security model is enforced across all the engines