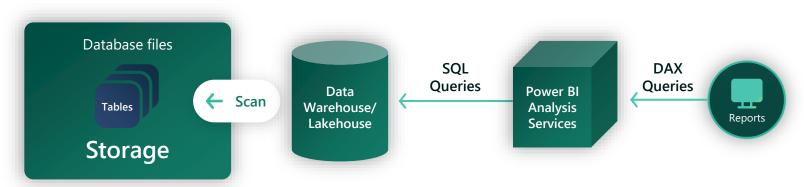

# "Direct Query Mode" Slow, but real time

### "Import Mode"

Latent & duplicative but fast

### "Import Mode"

Latent & duplicative but fast

"Direct Lake Mode"
Perfect!