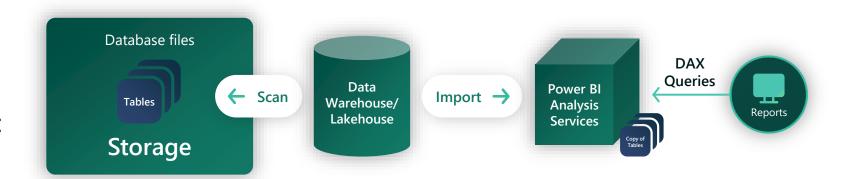

# "Direct Query Mode" Slow, but real time

### "Import Mode"

Latent & duplicative but fast