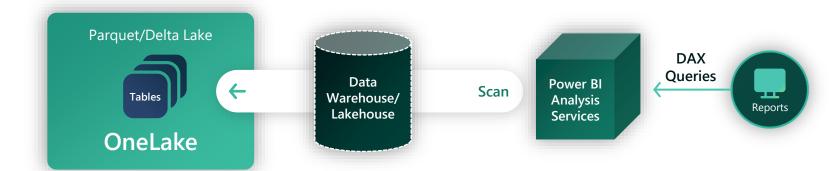

### "Import Mode"

Latent & duplicative but fast

"Direct Lake Mode"
Perfect!

# Taking One Copy to the Next Level