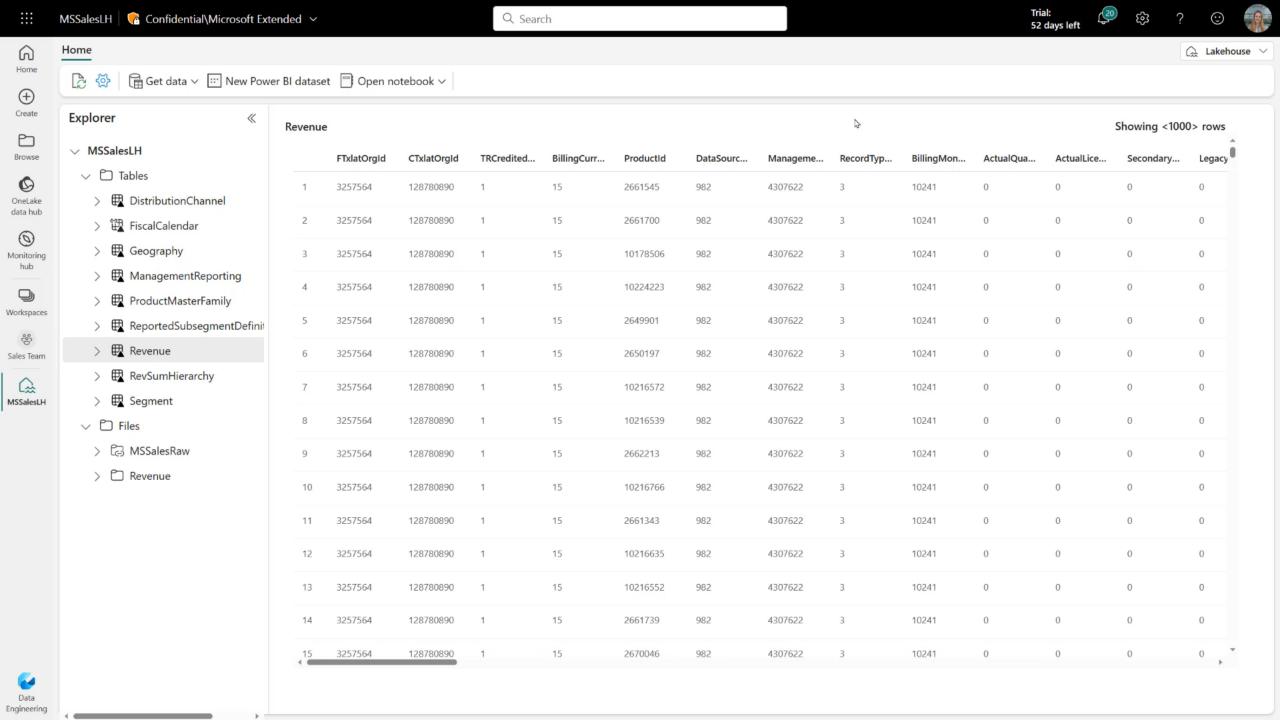

# Loading full MS Sales data to Fabric Lakehouse

15 minutes to load 20 TB

# One Copy for all computes

Using the Lakehouse

**DEMO:** One Copy in Action

Using the Lakehouse