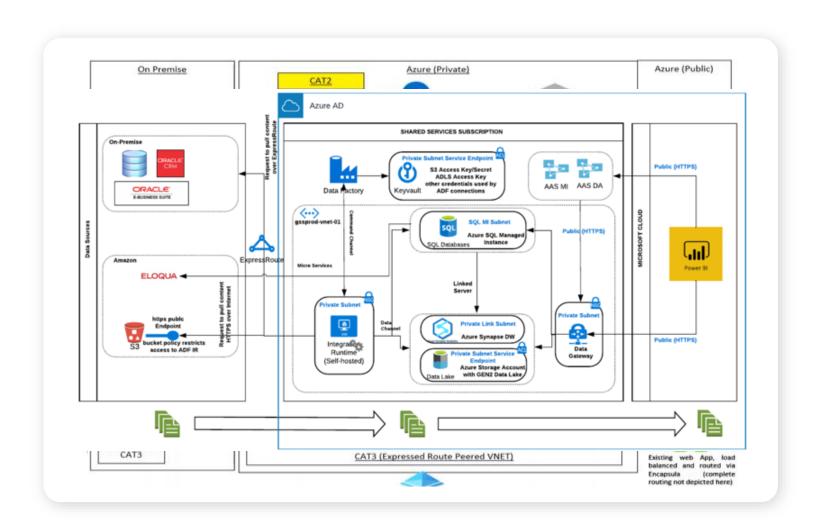

# Analytics is complex and fragmented

Every project has many subsystems

Every subsystem needs a different class of product

Products often come from multiple vendors

Integration is complex, fragile and expensive



# Simplify,

I am the Chief Data
Officer and don't want
to be the Chief
Integration Officer."

Every CDO, Every Enterprise



# A silver lining?

Analytics has very predictable patterns

Microsoft has all the products with the right scale needed to build a complete analytics system



# A silver lining?

Analytics has very predictable patterns

Microsoft has all the products with the right scale needed to build a complete analytics system



# Still far too complex

Many Products

**Different Experiences** 

Proprietary and Open

**Dedicated and Serverless** 

PaaS and SaaS

**Different Business Models** 

**Steep Learning Curves** 

Deep Expertise Needed

High Integration Effort



**Purview** 



**Power BI** 



**Kusto** 



**Data Factory** 



**Azure Al** 



Synapse DW



**Synap