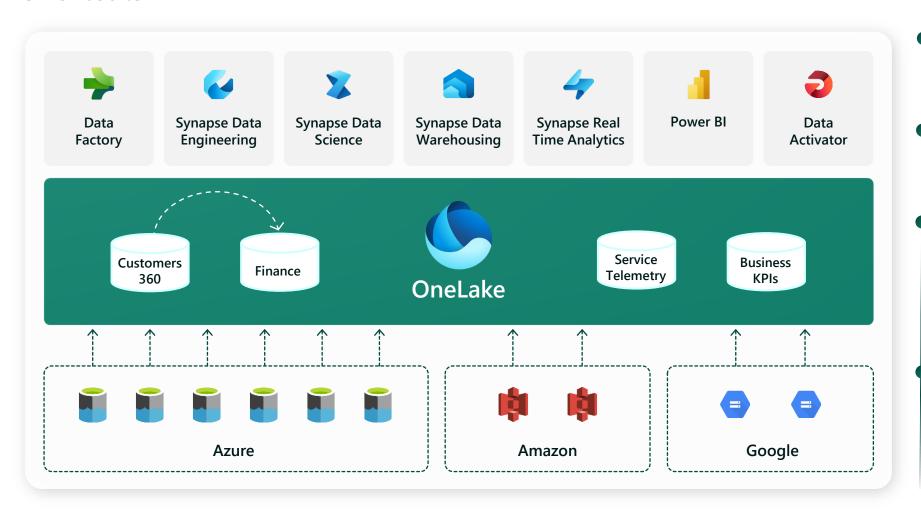

# Lake centric and open

OneLake

One Copy

Open at every tier

### OneLake for all Data

"The OneDrive for Data"

# One Copy for all computes

Universal security makes it real

All the compute engines store their data automatically in OneLake

The data is stored in a single common format

Delta – Parquet, an open standards format, is the storage format for all tabular data in Analytics vNext

Once data is stored in the lake, it is directly accessible by all the engines without needing any import/export

All the compute engines have been fully optimized to work with Delta Parquet as their native format

Shared universal security model is enforced across all the engines

# OneLake for all domains

A true hub & spoke data mesh across organizational data domains.

Workspaces and artifacts for different data domains, contribute to building the same data lake Without data movement, data from different domains can be analyzed, blended and transformed together Data is secured and governed in one place while remaining easily discoverable and accessible to all who should have access across the organization Data can be certified by domain experts to enabling trust for data which is discovered