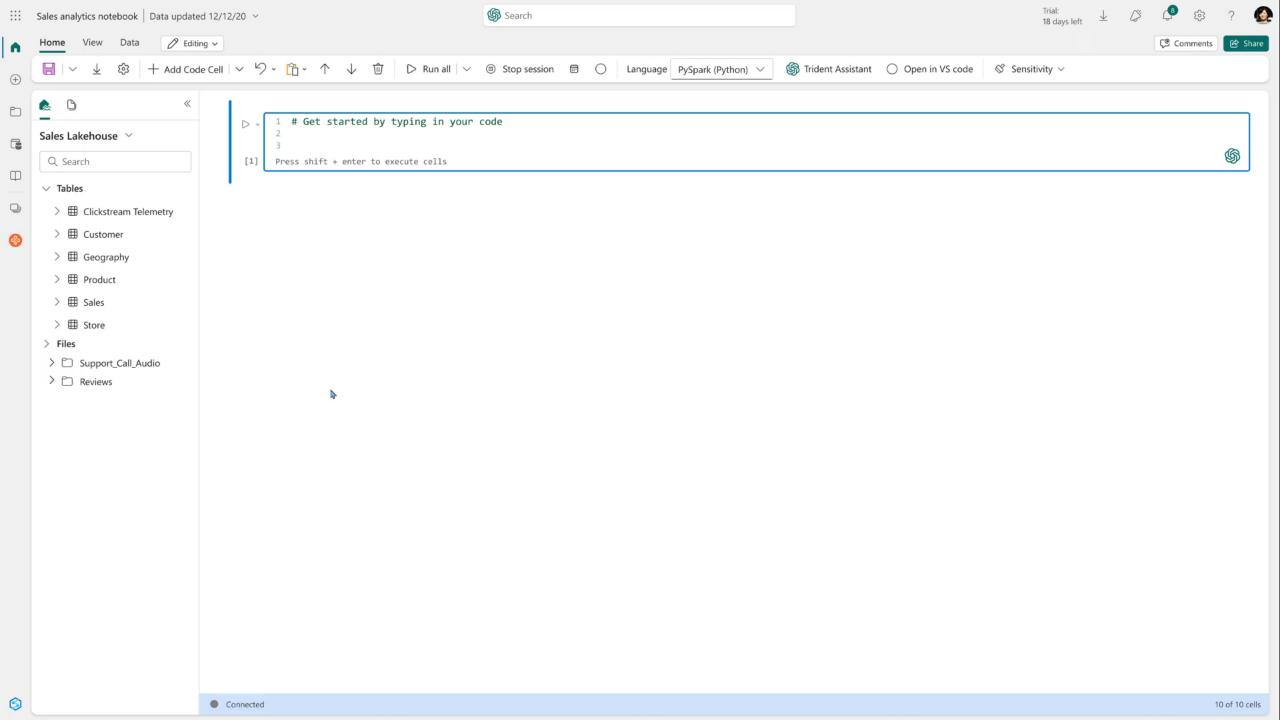

d

Copilot accelerated

ChatGPT on your data

Al driven insights

**DEMO: Office Integration** 





# **Announcing**



**Data Activator** 

# **Introducing Data Activator**







**DEMO:** Data Activator



### Demo scenario – delivery logistics



#### E-mails when:

- Package is too hot
- Package is delayed
- Driver on shift for too long
- **>** ...





#### Microsoft Fabric

The data platform for the era of AI

Complete Analytics Platform

Everything, unified

SaaS-ified

Secured and governed

Lake centric and open

OneLake

One Copy

Open at every tier

Empower Every Business User

Familiar and intuitive

**Built into Microsoft 365** 

Insight to action

AI Powered

Copilot accelerated

ChatGPT on your data

Al driven insights



DEMO: Copilot accelerated – Synapse Data Science









DEMO: Al Driven Insights – Power Bl



Fabric Capacities: Universal Compute



## Universal compute capacities

"All in one"



Analytics vNext comes with a rich set of compute engines

Universal Compute Capacities provide the power to the various engines

"All in One" – Each of the compute capacity can power all the engines

There is no need to size in advance the individual engines, or to split the capacity across the engines

All Power BI Premium capacities are upgraded automatically to the Universal Compute Capacities, no additional purchase required

# Upgrading to Microsoft Fabric



# Upgrade to Microsoft Fabric at your own pace



Continue building on Synapse Gen2, Azure Data Factory, Azure Data Explorer, Azure Databricks



Mount existing
Synapse Gen2,
Azure Data Factory,
Az