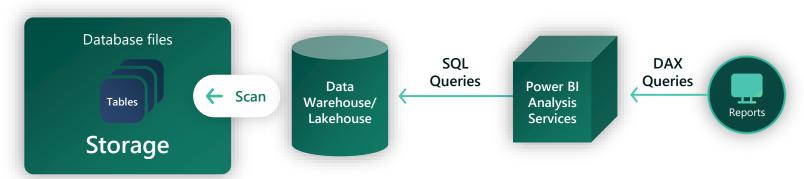

# "Direct Query Mode" Slow, but real time

### "Import Mode"

Latent & duplicative but fast