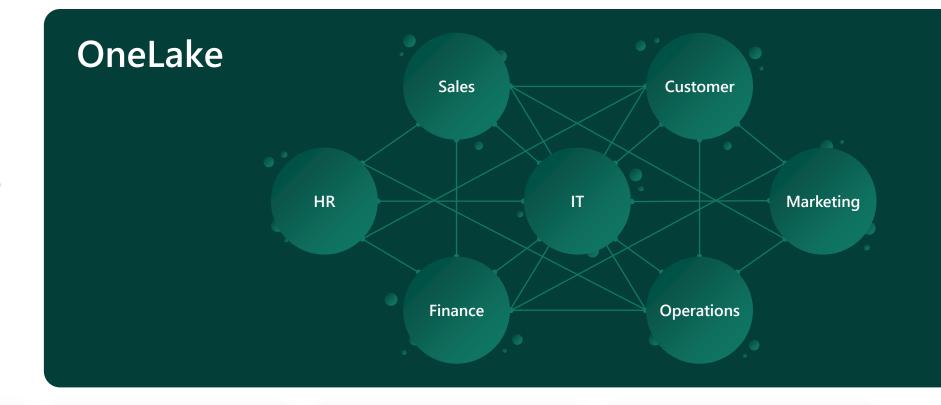

# OneLake for all domains

A true hub & spoke data mesh across organizational data domains.

Workspaces and artifacts for different data domains, contribute to building the same data lake Without data movement, data from different domains can be analyzed, blended and transformed together Data is secured and governed in one place while remaining easily discoverable and accessible to all who should have access across the organization Data can be certified by domain experts to enabling trust for data which is discovered