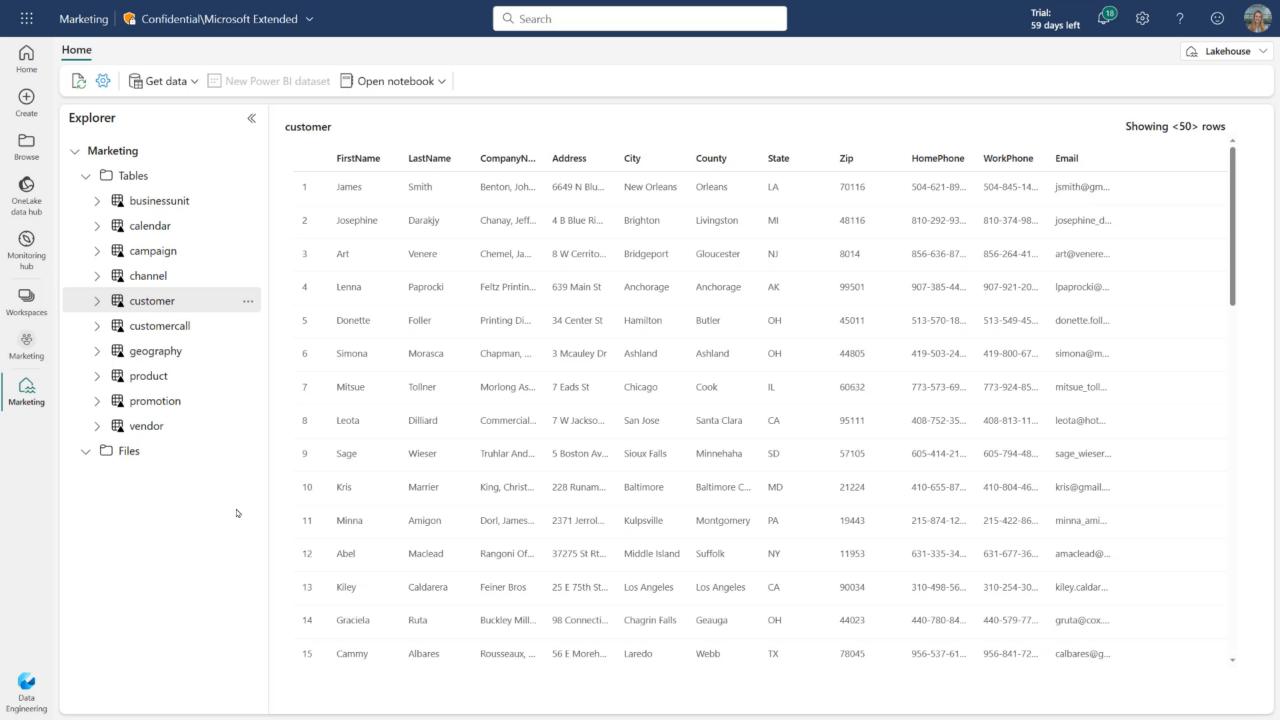

# Loading full MS Sales data to Fabric Lakehouse

15 minutes to load 20 TB

# One Copy for all computes

Using the Lakehouse

**DEMO:** One Copy in Action

Using the Lakehouse