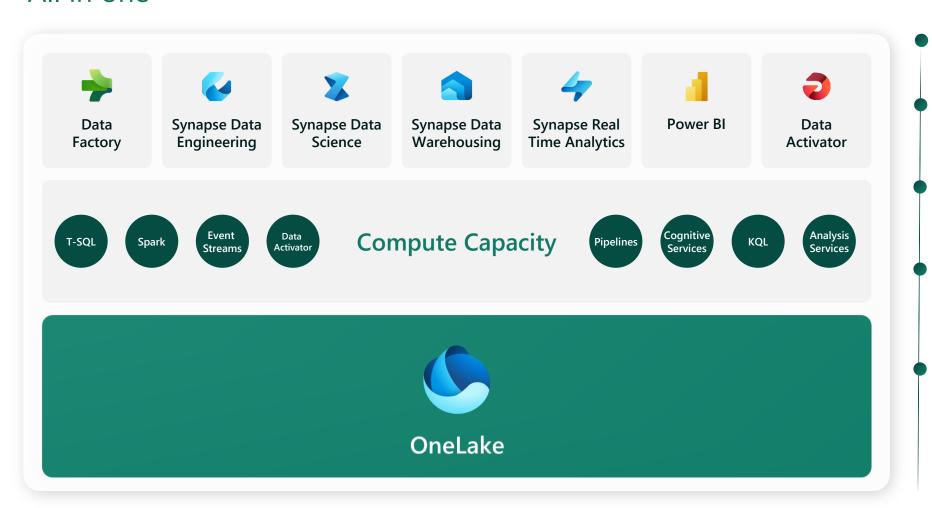

## Universal compute capacities

"All in one"

Analytics vNext comes with a rich set of compute engines

Universal Compute Capacities provide the power to the various engines

"All in One" – Each of the compute capacity can power all the engines

There is no need to size in advance the individual engines, or to split the capacity across the engines

All Power BI Premium capacities are upgraded automatically to the Universal Compute Capacities, no additional purchase required