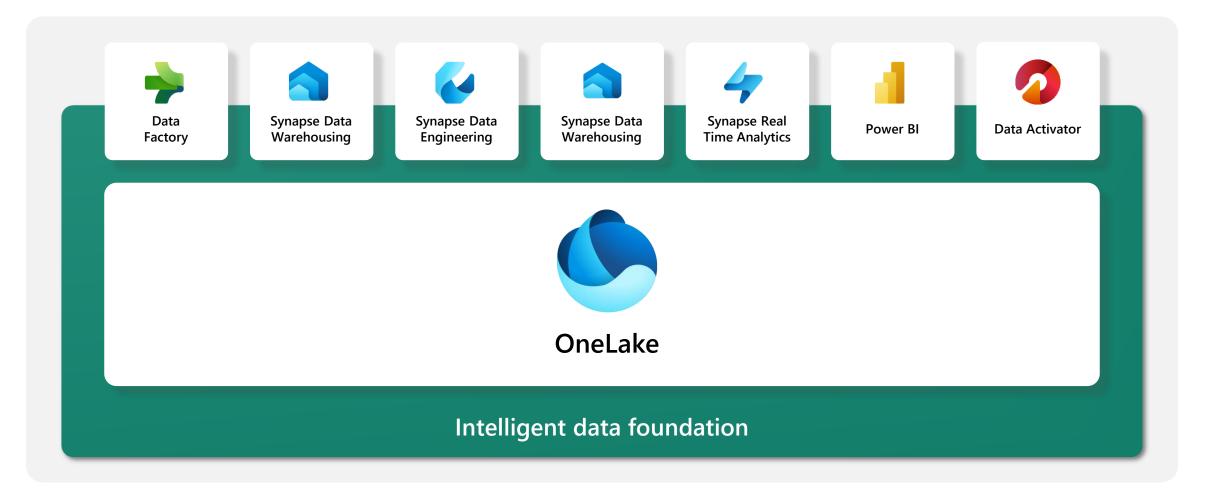

# Microsoft Fabric

The data platform for the era of Al

The data platform for the era of Al

**Complete Analytics Platform** 

The data platform for the era of Al

Complete Analytics Platform

Lake Centric and Open

### Complete Analytics Platform

Everything, unified

SaaS-ified

Secured and governed

# Lake centric and open

OneLake

One Copy

Open at every tier

### Empower Every Business User

Familiar and intuitive

**Built into Microsoft 365** 

Insight to action

### AI Powered

**Copilot accelerated** 

ChatGPT on your data

Al driven insights

The data platform for the era of Al

Complete Analytics Platform

Everything, unified

SaaS-ified