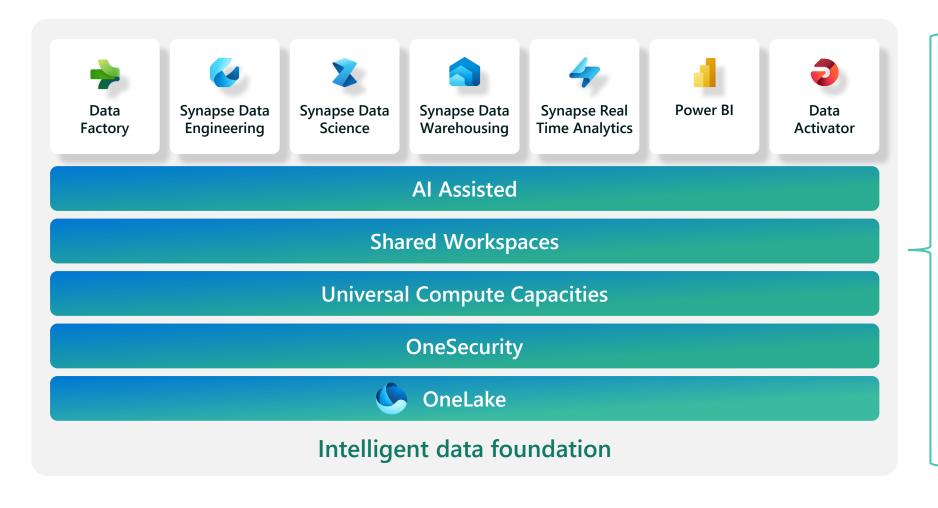

# Microsoft Fabric

The data platform for the era of Al

The data platform for the era of Al

**Complete Analytics Platform** 

The data platform for the era of Al

Complete Analytics Platform

Lake Centric and Open

### Complete Analytics Platform

Everything, unified

SaaS-ified

Secured and governed

# Lake centric and open

OneLake

One Copy

Open at every tier

### Empower Every Business User

Familiar and intuitive

**Built into Microsoft 365** 

Insight to action

### AI Powered

**Copilot accelerated** 

ChatGPT on your data

Al driven insights

The data platform for the era of Al

Complete Analytics Platform

Everything, unified

SaaS-ified