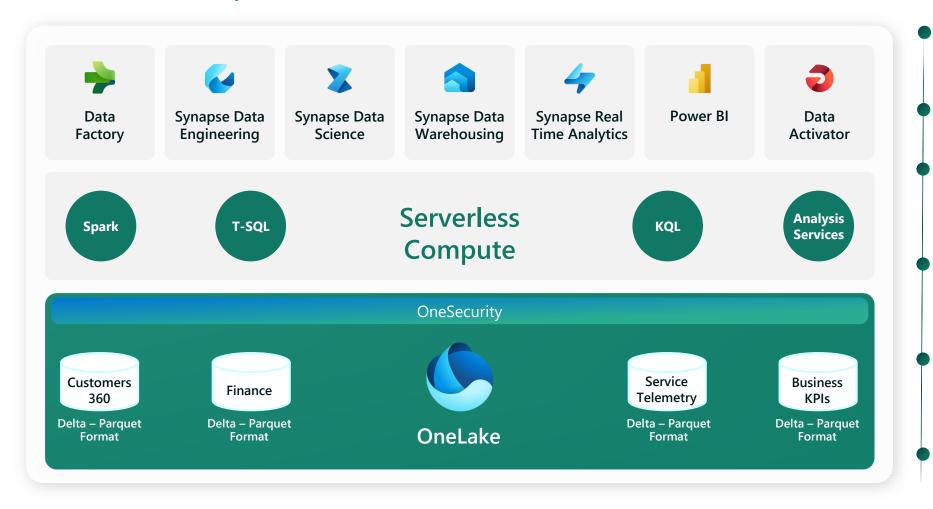

# One Copy for all computes

Universal security makes it real

All the compute engines store their data automatically in OneLake

The data is stored in a single common format

Delta – Parquet, an open standards format, is the storage format for all tabular data in Analytics vNext

Once data is stored in the lake, it is directly accessible by all the engines without needing any import/export

All the compute engines have been fully optimized to work with Delta Parquet as their native format

Shared universal security model is enforced across all the engines