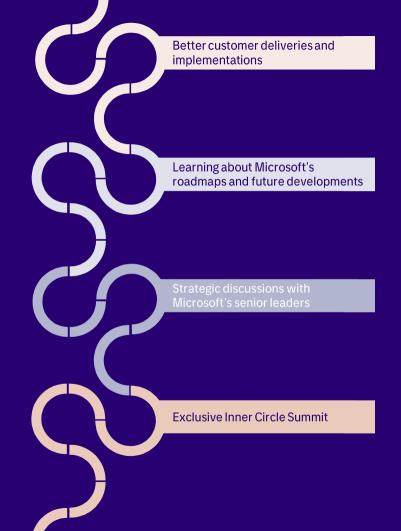

### Microsoft Business Applications Inner Circle award

Tietoevry has achieved the prestigious 2023-2024 Microsoft Business Applications Inner Circle award. Membership in this elite group is based on sales achievements that rank Tietoevry in the top echelon of Microsoft's Business Applications global network of partners.

Inner Circle members have performed to a high standard of excellence by delivering valuable solutions that help organizations achieve increased success.

*"Inner Circle partners represent some of the best IP, industry expertise, and technical capabilities in Dynamics 365 and Microsoft Power Platform.* 