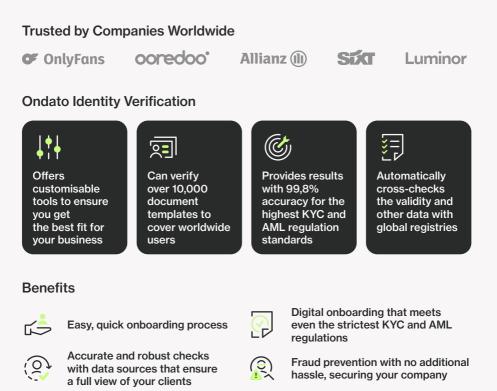

## **Identity Verification**

Streamline customer onboarding with our identity verification solution, which combines AI-based document scans, 3D biometric face mapping, fraud prevention, spoofing checks and database checks to ensure the most accurate results.

On top of that, our IDV uses registry checks to increase the accuracy of verifications. For their Lithuanian branch, we are able to check users with the Lithuanian Civic Registry to ensure fraud prevention.

#### Benefits:

- ✓ Global coverage for 192 countries
- 15,000+ AML sources available for most accurate data
- 24/7 support to answer any questions you may have
- Simple, easy-to-use process with no additional IT resources