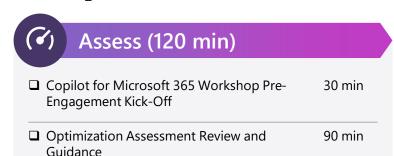

### **Assess**

#### Goal

The Assess phase introduces you to the workshop, technical requirements for Copilot for Microsoft 365, the steps to take to become AI ready, and builds the Art of the Possible phase.

#### Scope

Complete the optimization assessment and deliver the assessment review and guidance.

#### We will achieve this in the following sessions:

- Identify key stakeholders
- Describe and discuss upcoming activities
- Copilot for Microsoft 365 Overview
- Research customer challenges and opportunities
- Deliver Microsoft 365 pre-workshop kick-off
- Review assessment and deliver guidance
- Prepare for the Art of the Possible workshop