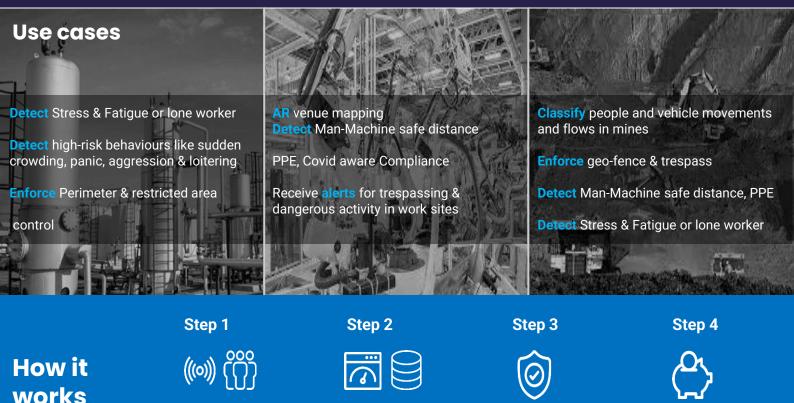

## Get in touch

Our smart visual sensing solution for real-world complex environment like Manufacturing, Oil & Gas, Pharma, Mines, Sea Vessels, Utilities, is powered by AI powered Computer Vision and Machine Learning models.

We help business operators across the globe who want to better manage risks, safety and wellbeing of the people.

Our vision sensing software on 'edge' connected to cameras (over 5G or wired) to generate telemetry