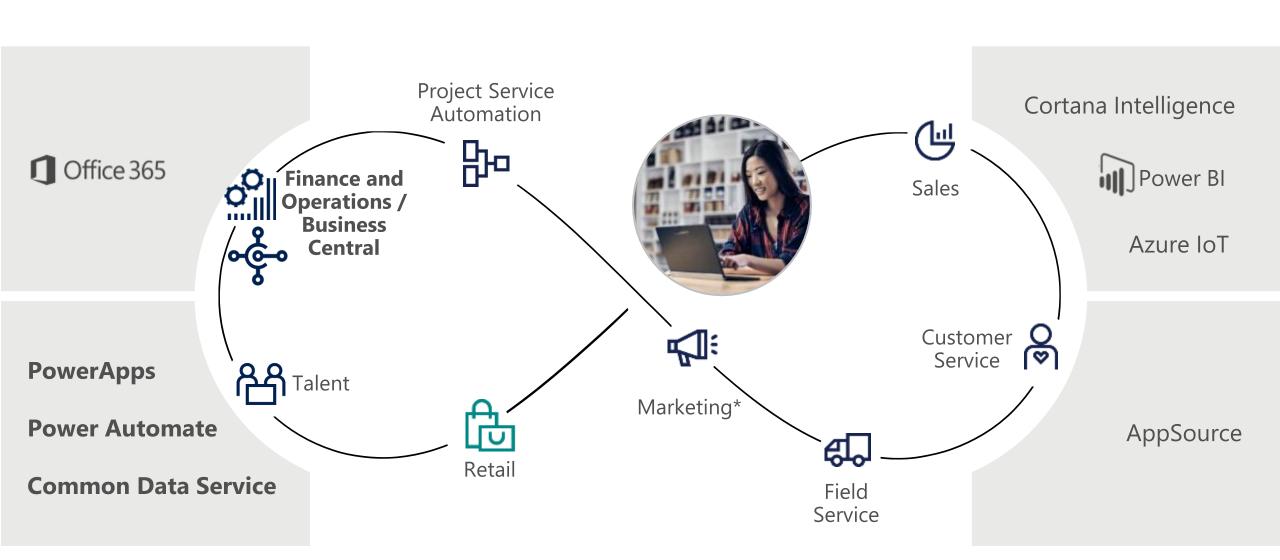

### **Enterprises Management Solutions**

- **Dynamics 365 Business Central**
- Dynamics 365 F&SCM / AX
- Dynamics GP
- Dynamics 365 Customer Engagement (CRM)
- Power Platform & Mixed Reality (Hololens)
- Companion products

## Why Dynamics 365?