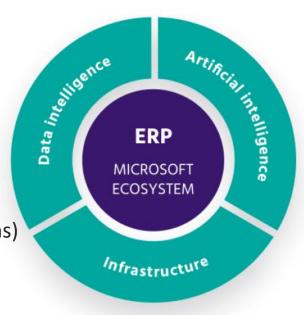

#### **Actionable Intelligence Solutions**

- Data Intelligence
- Artificial Intelligence
- Infrastructures Solutions
- World-renowned Partners:

#### What makes Inmind unique

- Thanks to our extensive experience, we provide all the products of the Microsoft Dynamics ecosystem
- We offer you pre-integrated and ready-to-use BI solutions
- We are specialists in satellite system integration
- Our significant investments in R&D allow us to bring artificial intelligence into your management systems to meet your technological challenges