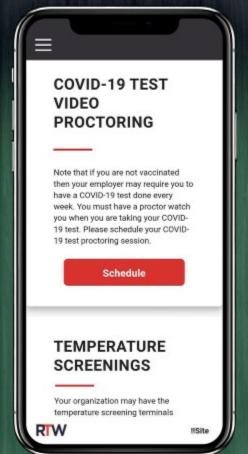

# WEB EXPERIENCE RETURN TO WORK My Activities Admin Reports ACOVID-19 Resources WELCOME TO RETURN TO WORK™ Please complete the activities below to participate in the program. The COVID-19 health screening needs to be completed once everyday. If your organization installed temperature scanning terminals, then complete the activities to upload your photo with mask and photo without mask. Note that you can upload more than one photo. Complete the COVID-19 Vaccination activity to provide information related to your vaccination. Complete the COVID-19 Testing activity if you are not fully vaccinated at this time. Note that, if you are not vaccinated then your employer requires you to have a COVID-19 test done every week. You must have a proctor watch you when you are taking your COVID-19 test. Please schedule your COVID-19 test proctoring session.