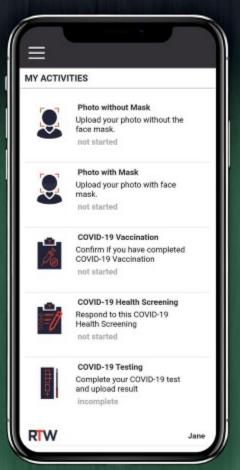

# WEB EXPERIENCE RETURN TO WORK My Activities Admin Reports ACOVID-19 Resources WELCOME TO RETURN TO WORK™ Please complete the activities below to participate in the program. The COVID-19 health screening needs to be completed once everyday. If your organization installed temperature scanning terminals, then complete the activities to upload your photo with mask and photo without mask. Note that you can upload more than one photo. Complete the COVID-19 Vaccination activity to provide information related to your vaccination. Complete the COVID-19 Testing activity if you are not fully vaccinated at this time. Note that, if you are not vaccinated then your employer requires you to have a COVID-19 test done every week. You must have a proctor watch you when you are taking your COVID-19 test. Please schedule your COVID-19 test proctoring session.