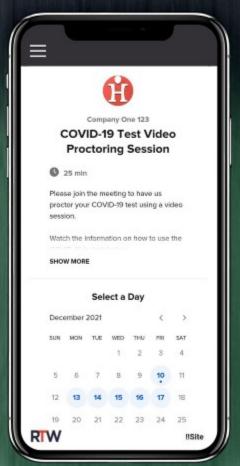

# WEB EXPERIENCE RETURN TO WORK My Activities Admin Reports ACOVID-19 Resources WELCOME TO RETURN TO WORK™ Please complete the activities below to participate in the program. The COVID-19 health screening needs to be completed once everyday. If your organization installed temperature scanning terminals, then complete the activities to upload your photo with mask and photo without mask. Note that you can upload more than one photo. Complete the COVID-19 Vaccination activity to provide information related to your vaccination. Complete the COVID-19 Testing activity if you are not fully vaccinated at this time. Note that, if you are not vaccinated then your employer requires you to have a COVID-19 test done every week. You must have a proctor watch you when you are taking your COVID-19 test. Please schedule your COVID-19 test proctoring session.