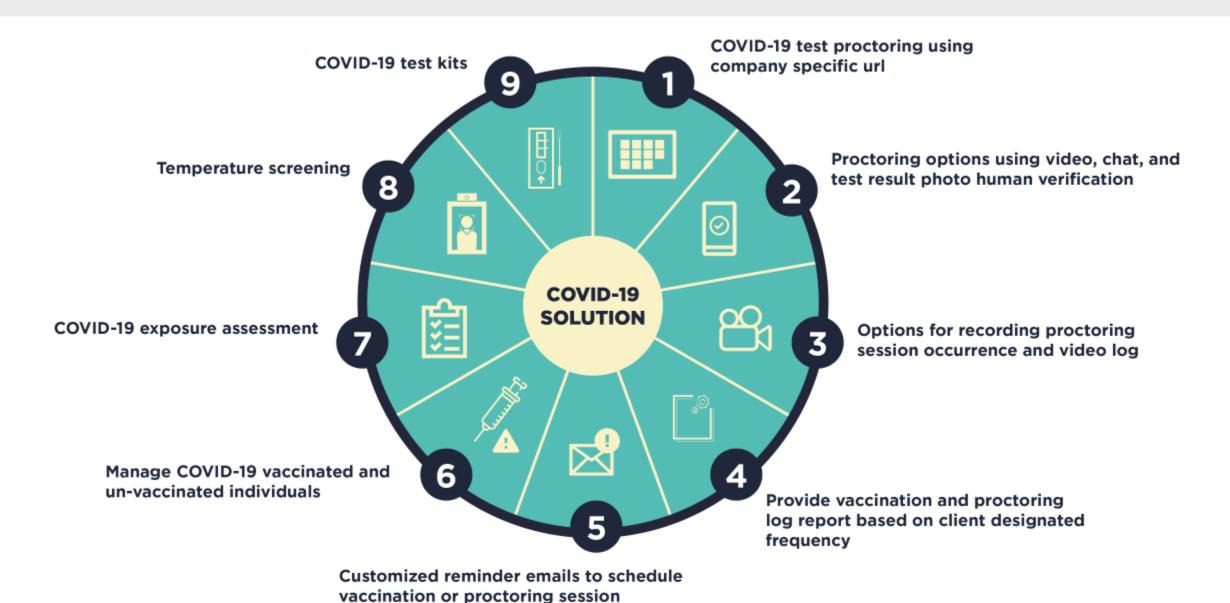

### Get Ready to Meet COVID-19 Compliance Requirements

- Comprehensive solution for vaccinated and unvaccinated population management
- Self-reported, and proctored COVID-19 testing scheduling and tracking

- Access control device integrated with temperature screening function

Tailored protocols for your population specific needs

**Get Healthper App** 

LIVE WELL | WORK WELL