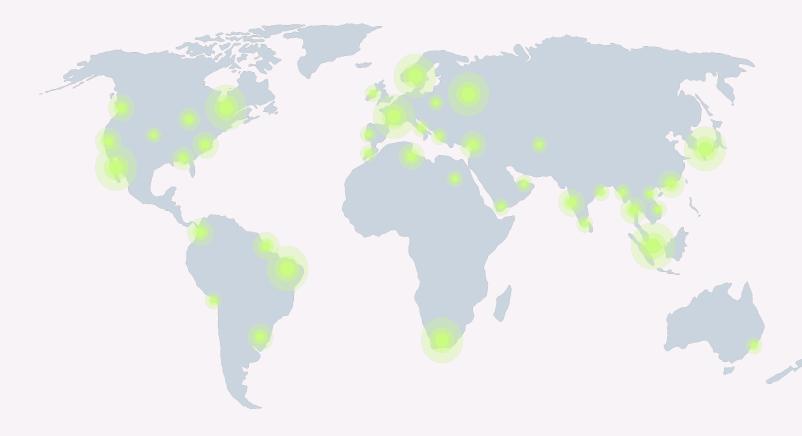

# Market presence

192 Countries

15,000+ Global AML Sources

**99,8%** Accuracy

60 SEC. Average Onboarding Time

10,000+ Documents Supported

**97%** Average Pass Rate

KYC and AML Solutions