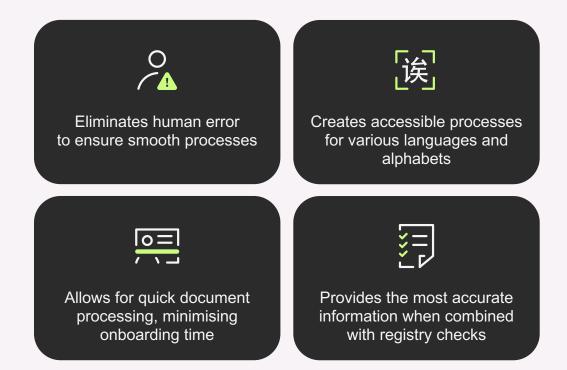

# OCR

Free your employees and clients from manual data entry by swiftly digitising documents with Ondato's cutting-edge Aldriven OCR technology, boasting 99% accuracy. Processing over 10,000 document templates in under a second, our OCR seamlessly integrates with any system, reducing errors and expediting onboarding.

Ondato specialises in ID documents only, unlike other OCR vendors, which gets us the maximum accuracy rates, coverage, and availability. New document types are being added weekly, so you do not need to worry about new or outdated document supportability.