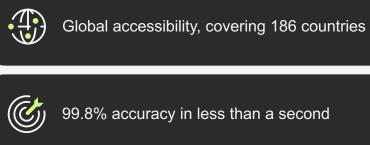

#### **Benefits**

99.8% accuracy in less than a second

Reads QR codes, VIZs, PDF417 barcodes, and MRZs with no issue

# Market presence

192 Countries

15,000+ Global AML Sources

**99,8%** Accuracy

60 SEC. Average Onboarding Time

10,000+ Documents Supported

**97%** Average Pass Rate

KYC and AML Solutions