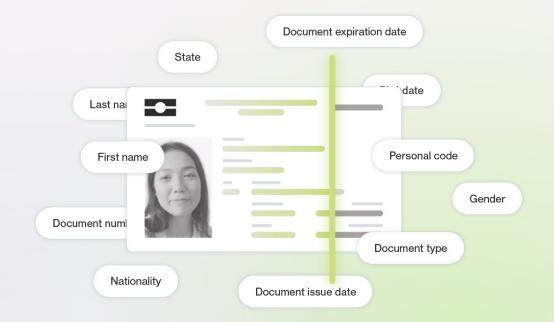

# OCR

Free your employees and clients from manual data entry by swiftly digitising documents with Ondato's cutting-edge Aldriven OCR technology, boasting 99% accuracy. Processing over 10,000 document templates in under a second, our OCR seamlessly integrates with any system, reducing errors and expediting onboarding.

# Ondato OCR technology

#### **Benefits**

99.8% accuracy in less than a second

Reads QR codes, VIZs, PDF417 barcodes, and MRZs with no issue