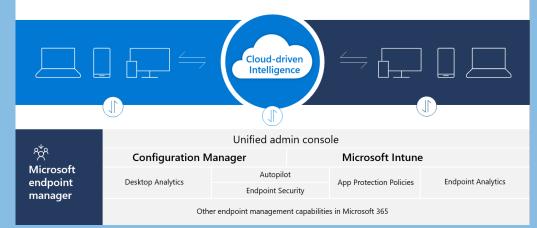

# **Microsoft Endpoint Manager**

## Microsoft Endpoint Manager

A cloud-enabled transformative platform for unified and secure endpoint management

For more information, <u>click here</u> to email us or contact your CDI Sales Representative.