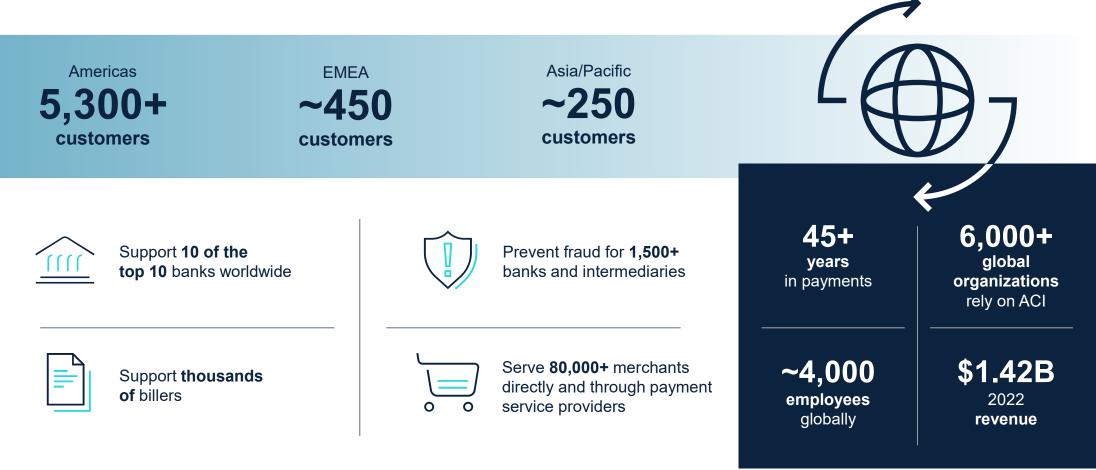

## **ACI by the Numbers**

**//CI** Worldwide<sup>®</sup>



## **ACI Fraud Management for Financial Institutions**

Solution summary



ACI Fraud Management offers banks and intermediaries a comprehensive, real-time approach to fraud management that uses a superior combination of machine learning, fraud and payments data, and advanced analytics to prevent fraud and reduce the burden of compliance.

Everlink Improves its CNP Fraud Detection Rate by **11%** Using ACI's Model Generator Capability

## Analytics & Al Awards 2022 — Emerging Tech Award

**Analytics Institute of Ireland** 

## **ACI** Worldwide<sup>®</sup>

With ACI, we will continue to provide banks and merchants access to fast and simple payment options as well as the ability to leverage rich data and analytics, all without compromising security."

Christer Jonsson Senior Vice Presiden