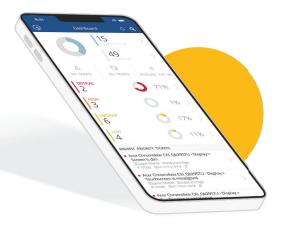

#### **INCIDENT IQ MOBILE**

### Reliably manage assets in the field.

Take asset management tools on-the-go with Incident IQ Mobile. Incident IQ has a native app for Android and iOS that lets technicians manage devices on the move. Distribute student cevices, and track assets from wherever your work takes you.