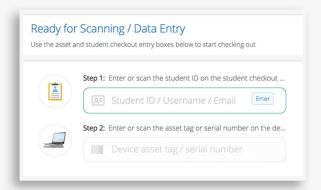

#### STUDENT DEVICE DEPLOYMENT & COLLECTION

# Distribute student devices quickly and accurately.

iiQ Assets includes efficient tools that get devices into students' hands—fast. Assign devices in seconds with a connected barcode scanner, or the webcam in your laptop. Automatically track storage and location data to keep assets organized and ready for deployment.