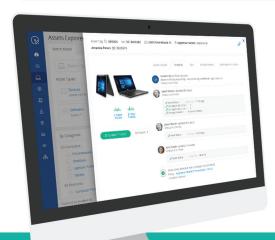

#### **INVENTORY AUDITING**

## Maintain better counts with reliable inventory tools.

Audit student devices without lifting a finger. Incident IQ can use login data to verify that student devices are in operation and being used. With the My Classes feature, IT teams can empower teachers to conduct classroom device audits with a workflow that's as simple as taking attendance.