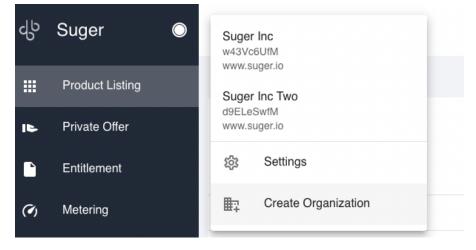

## **Create Organization**

- If you are a new user, the first time to login, the dialog of creating a new organization will prompt out automatically.
- You can also create another new organization as you wish. The entry is show below:

### Add Users into Organization

• Click the Settings button below to enter the page to edit the users in the organization. Only the user with admin role is allowed to edit users.