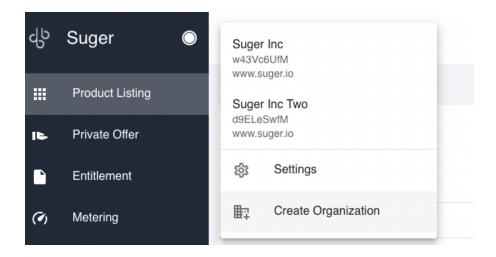

## **Create Organization**

- If you are a new user, the first time to login, the dialog of creating a new organization will prompt out automatically.
- You can also create another new organization as you wish. The entry is show below:

### Add Users into Organization

• Click the Settings button below to enter the page to edit the users in the organization. Only the user with admin role is allowed to edit users.