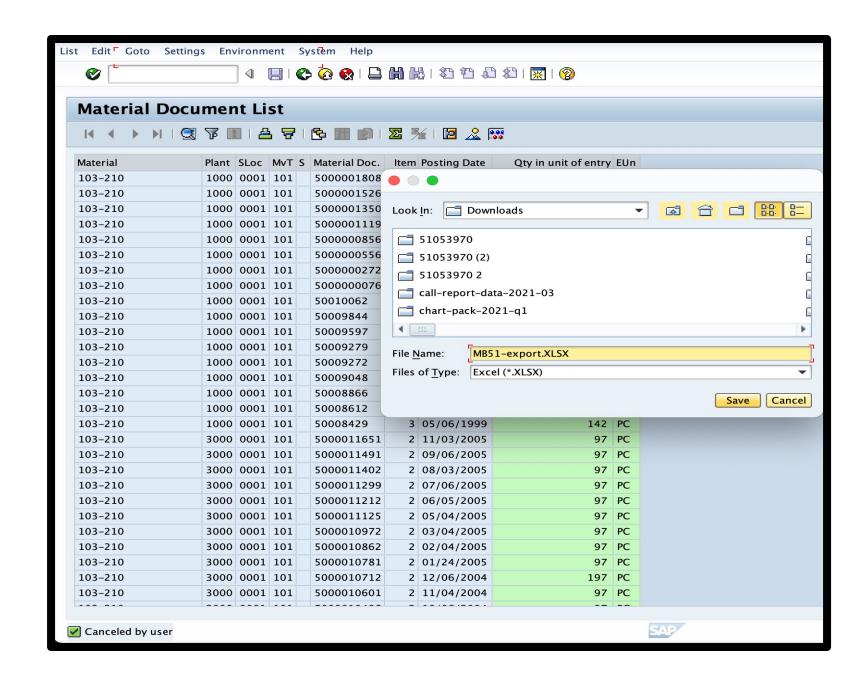

#### SAP based tools

SE16N for tables download to MS Excel

MB51 for TCODE/ reports download to MS Excel