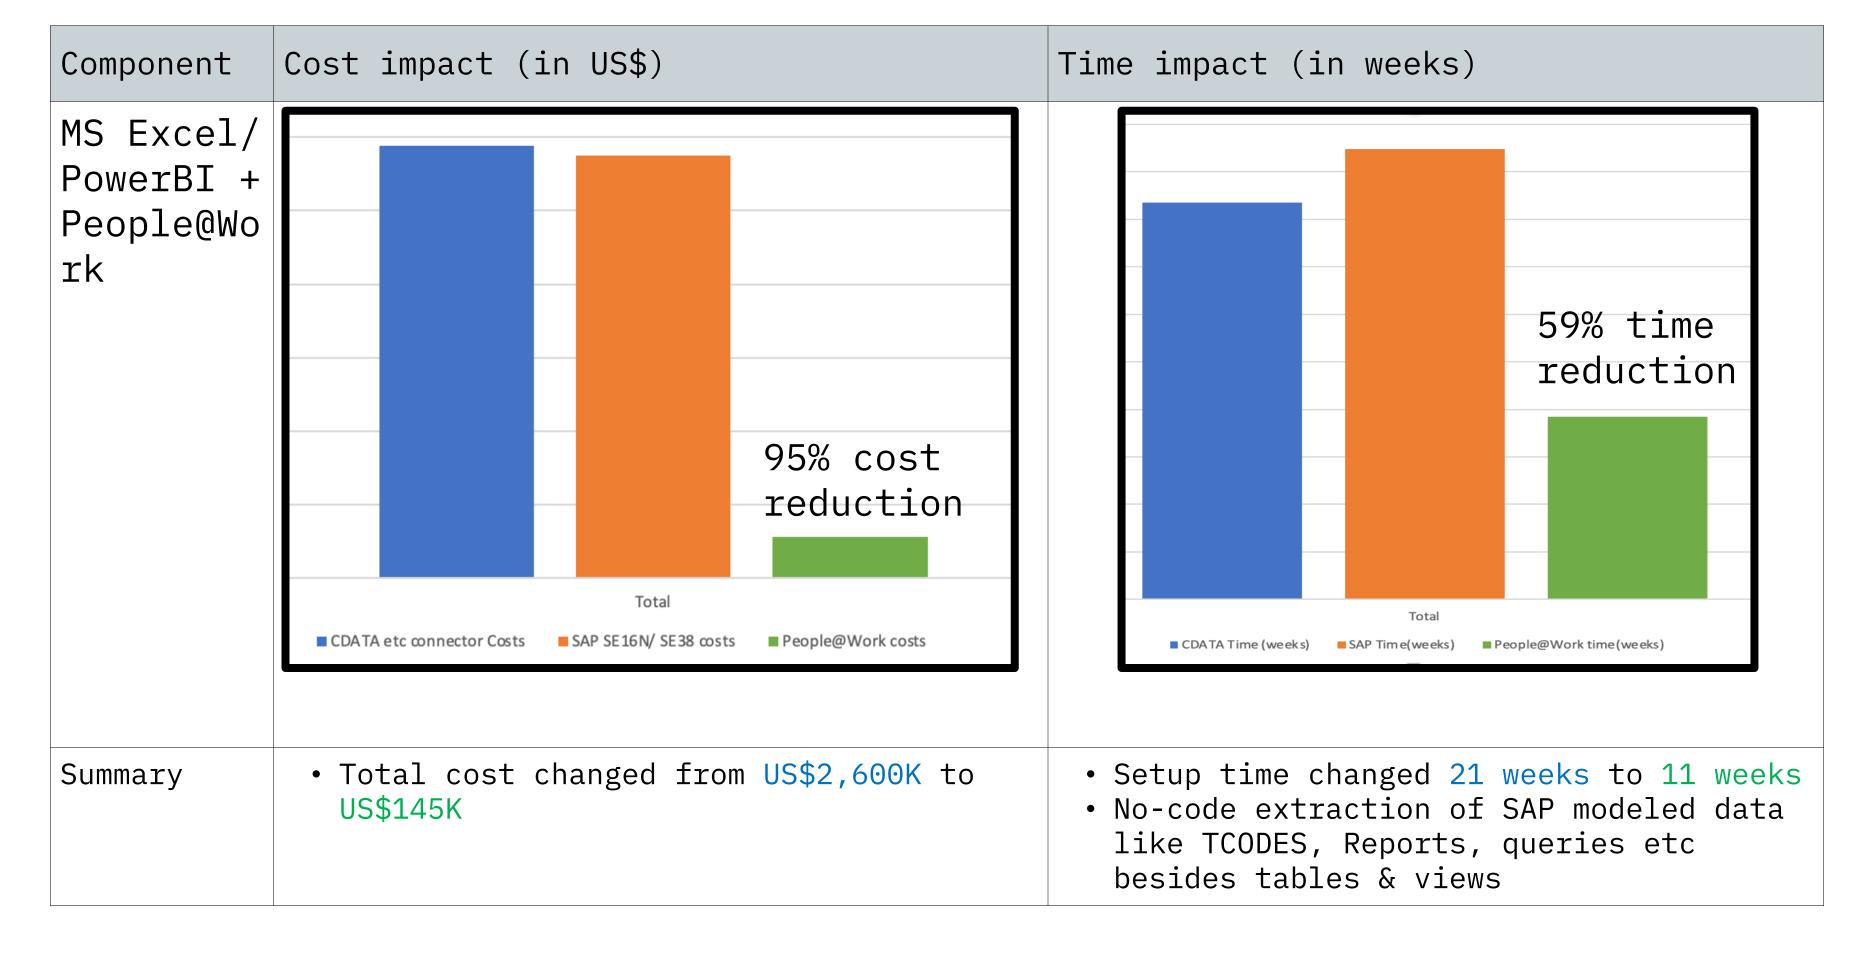

# Impact (\$ and Time saving)

#### Options comparison for 5 TCODES/ 100 tables [~\$2.2m saving]

| Phase      | Total Tables extractor like CDATA etc | Total SAP<br>SE16N /<br>SE38 | People@Work costs | \$Cost<br>Saving | %Cost<br>Saving |
|------------|---------------------------------------|------------------------------|-------------------|------------------|-----------------|
| 1-Plan     | 4,800                                 | 4,800                        | 1,600             | 67%              | 3,200           |
| 2-Setup    | 4,160                                 | 8,800                        | 1,440             | 84%              | 7,360           |
| 3-Build    | 2,435,92<br>0                         | 2,435,92<br>0                | 1,760             | 100%             | 2,434,16<br>0   |
| 4-Golive & | 16,416                                | 16,416                       | 6,400             | 61%              | 10,016          |
| hypercare  |                                       |                              |                   |                  |                 |
| 5 -        | 193,205                               | 181,650                      | 134,076           | 26%              | 47,574          |
| Operations |                                       |                              |                   |                  |                 |
| Total      | 2,654,50<br>1                         | 2,647,58<br>6                | 145,276           | 95%              | 2,502,31<br>0   |

#### Comparison for 5 TCODES/ 100 tables - time saving

|                      | Time | Time | People@Work Time (weeks) | Time<br>Saving<br>(weeks) | Time<br>Saving<br>(%) |
|----------------------|------|------|--------------------------|---------------------------|-----------------------|
| 1-Plan               | 4    | 4    | 2                        |                           | 2 50.00%              |
| 2-Setup              | 6    | 9    | 2                        | •                         | 7 80.00%              |
| 3-Build              | 7    | 7    | 2                        | Į.                        | 5 73.13%              |
| 4-Golive & hypercare | 4    | 4    | 4                        |                           | 0.00%                 |
| Grand Total          | 21   | 24   | 10                       | 14                        | 59%                   |