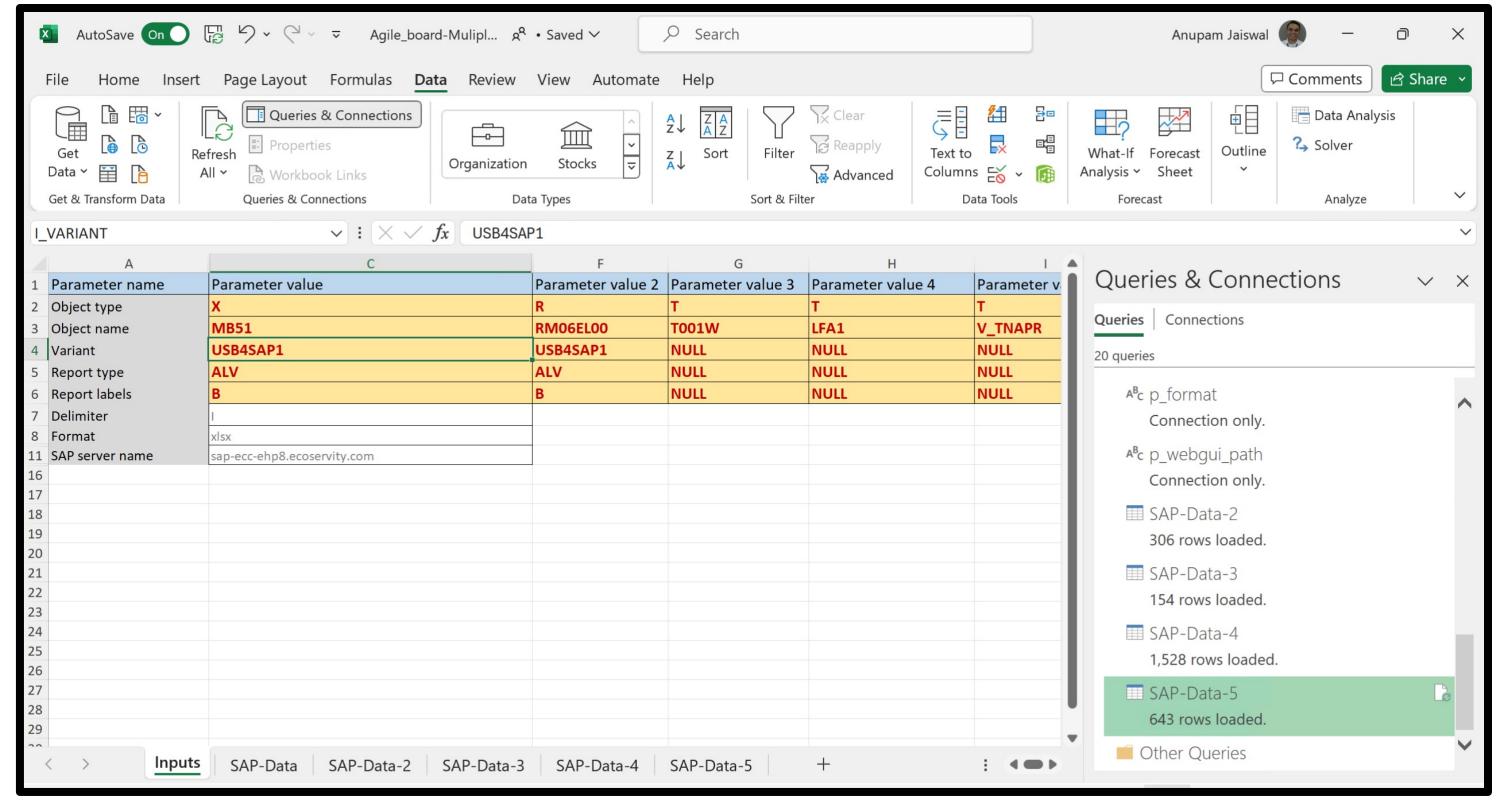

# People@Work based no-code add-in to MS Excel

MS Excel based add-in for TCODES, reports, tables & views from SAP