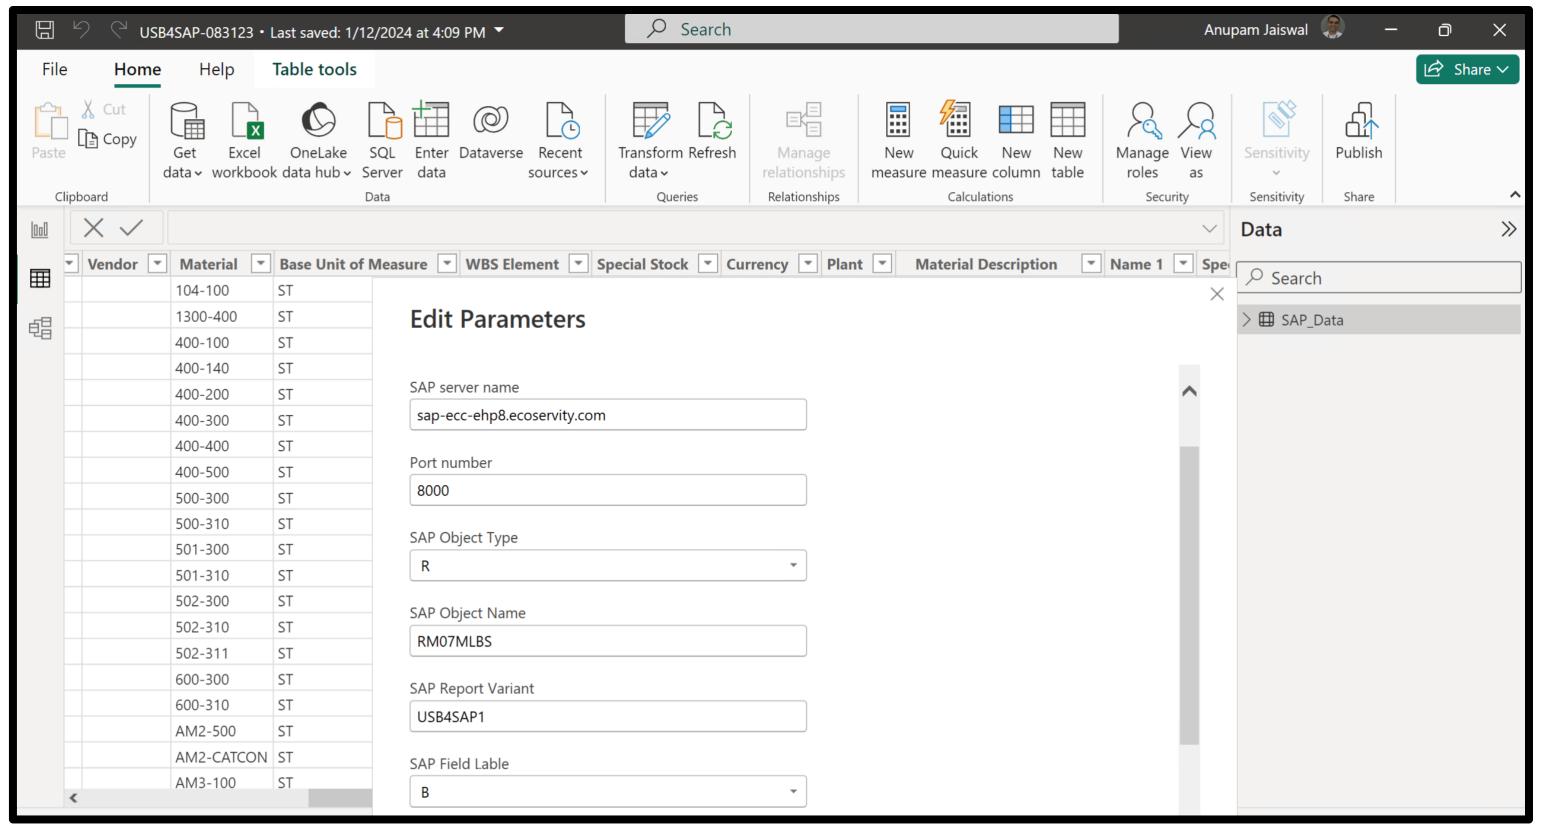

# People@Work based no-code add-in to MS Excel

MS Excel based add-in for TCODES, reports, tables & views from SAP