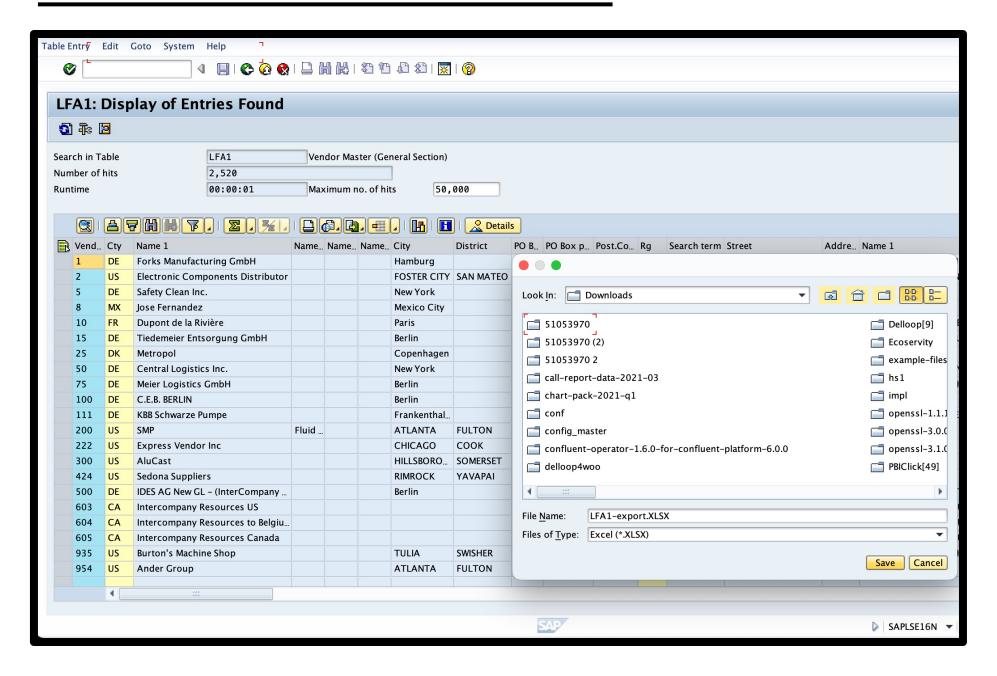

#### SAP based tools

SE16N for tables download to MS Excel

MB51 for TCODE/ reports download to MS Excel