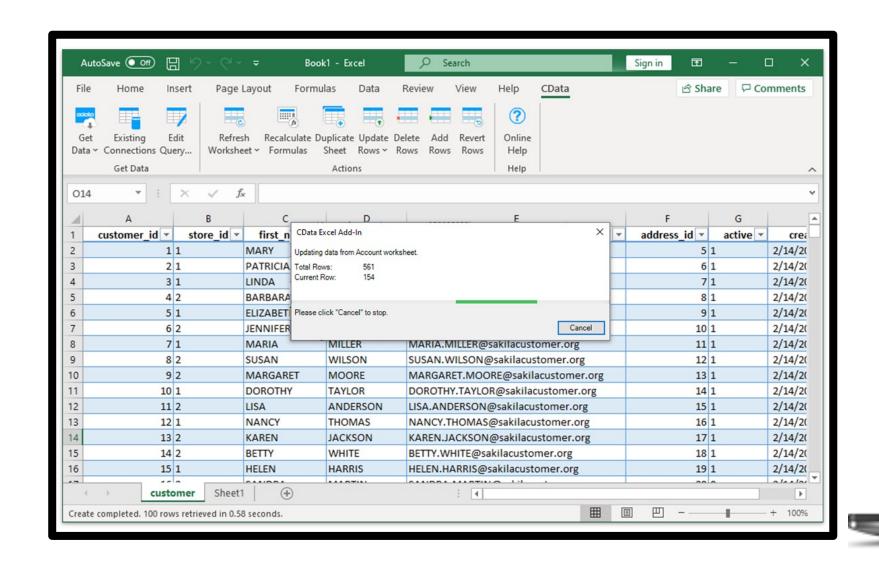

#### SAP based tools

SE16N for tables download to MS Excel

MB51 for TCODE/ reports download to MS Excel

#### CDATA based add-in to MS Excel