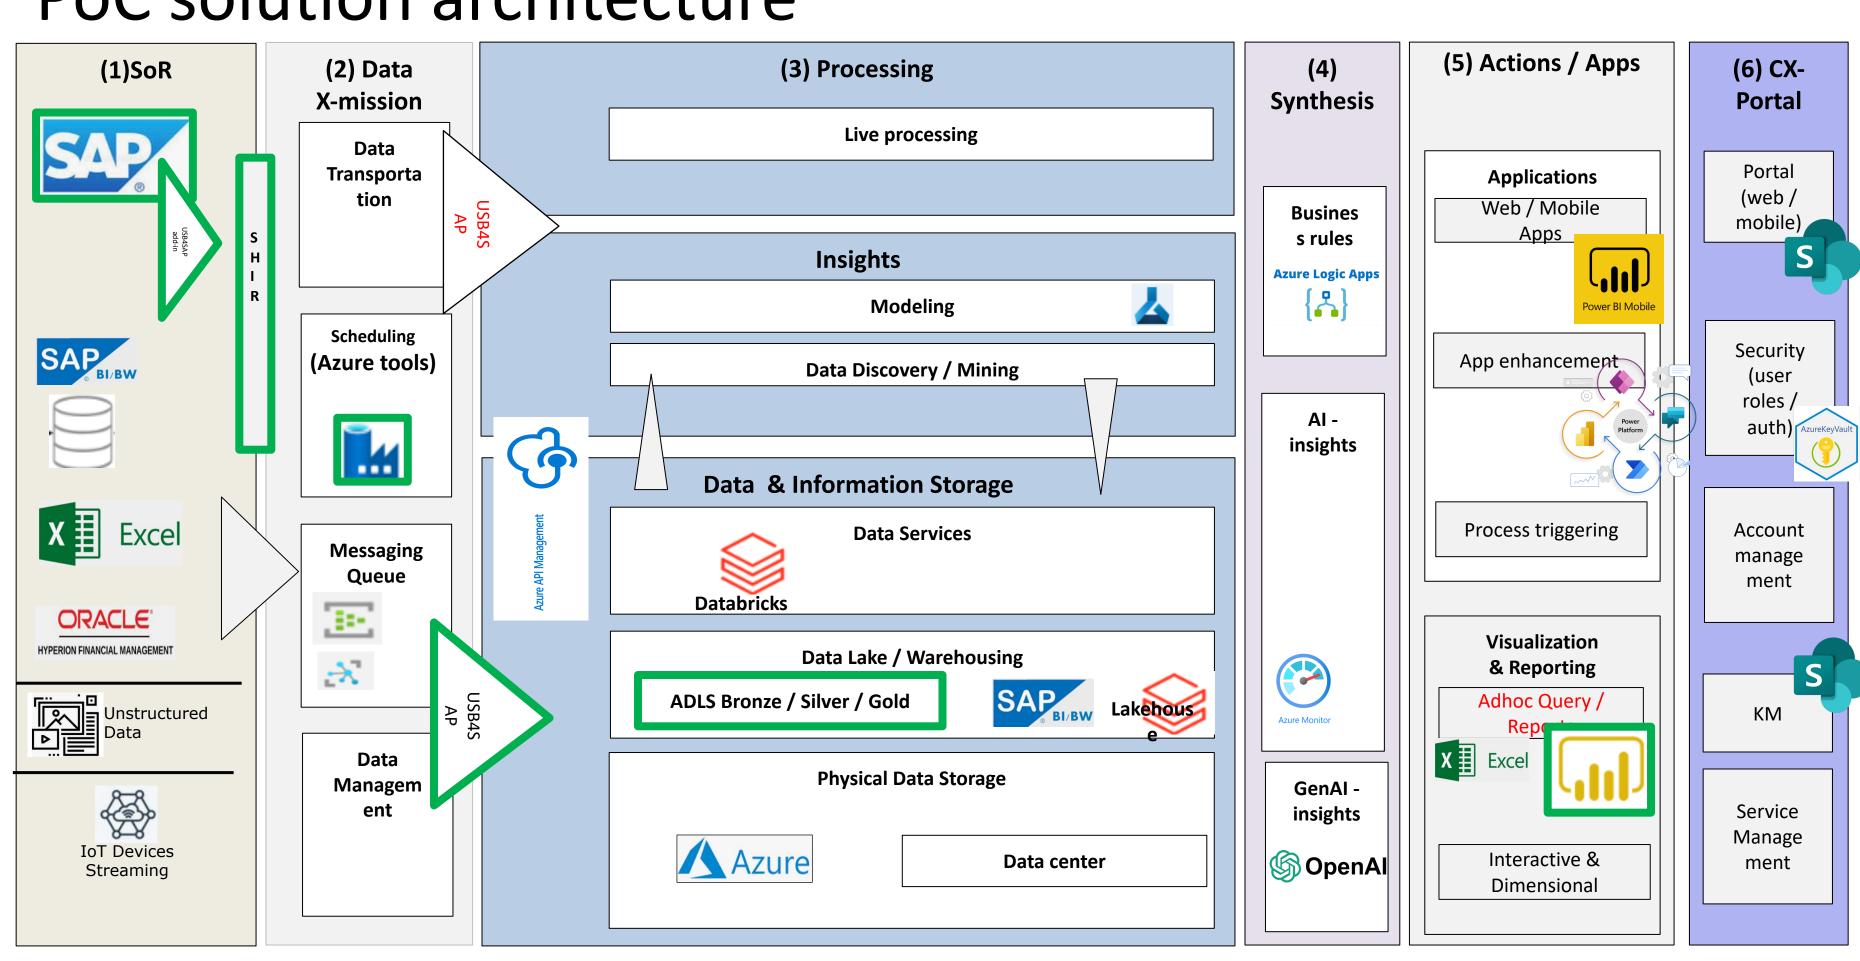

eks) | Time<br>Saving<br>(weeks) | Time<br>Saving<br>(%) |
|----------------------|------|------|--------------------------|---------------------------|-----------------------|
| 1-Plan               | 4    | 4    | 2                        |                           | 2 50.00%              |
| 2-Setup              | 6    | 9    | 2                        | •                         | 7 80.00%              |
| 3-Build              | 7    | 7    | 2                        | Į.                        | 5 73.13%              |
| 4-Golive & hypercare | 4    | 4    | 4                        |                           | 0.00%                 |
| Grand Total          | 21   | 24   | 10                       | 14                        | 59%                   |

#### PoC solution architecture



# People@Work for MS Excel & Power Platform

hello@ecoservity.com

www.ecoservity.com

+1.214.519.9601











# People's #RightToInformation@Work

# People@Work for MS Excel & Power Platform

hello@ecoservity.com

www.ecoservity.com

+1.214.519.9601











# People's #RightToInformation@Work

# Appendix1- USB4SAP



No-code API for analytics, automation and AI with SAP



• Full & delta SAP data to any datalake, datawarehouse or application

 Self-service, business ready in PowerBI, Power Platform and AI/ GenAI

 SAP native security, zero-infra and live