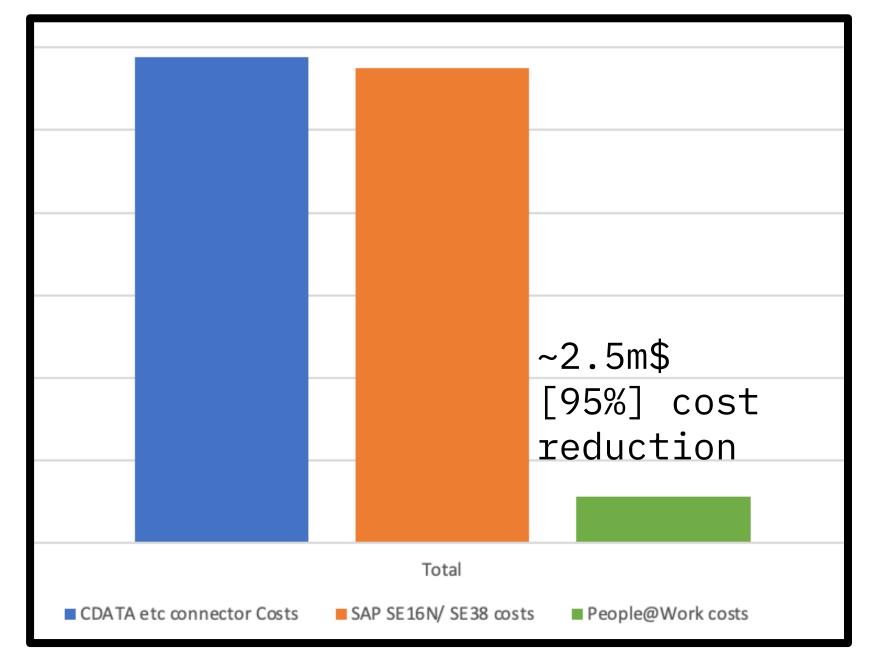

#### Options comparison for 5 TCODES/ 100 tables [~\$2.2m saving]

| Phase      | Total Tables extractor like CDATA etc | Total SAP<br>SE16N /<br>SE38 | People@Work costs | \$Cost<br>Saving | %Cost<br>Saving |
|------------|---------------------------------------|------------------------------|-------------------|------------------|-----------------|
| 1-Plan     | 4,800                                 | 4,800                        | 1,600             | 67%              | 3,200           |
| 2-Setup    | 4,160                                 | 8,800                        | 1,440             | 84%              | 7,360           |
| 3-Build    | 2,435,92<br>0                         | 2,435,92<br>0                | 1,760             | 100%             | 2,434,16<br>0   |
| 4-Golive & | 16,416                                | 16,416                       | 6,400             | 61%              | 10,016          |
| hypercare  |                                       |                              |                   |                  |                 |
| 5 -        | 193,205                               | 181,650                      | 134,076           | 26%              | 47,574          |
| Operations |                                       |                              |                   |                  |                 |
| Total      | 2,654,50<br>1                         | 2,647,58<br>6                | 145,276           | 95%              | 2,502,31<br>0   |