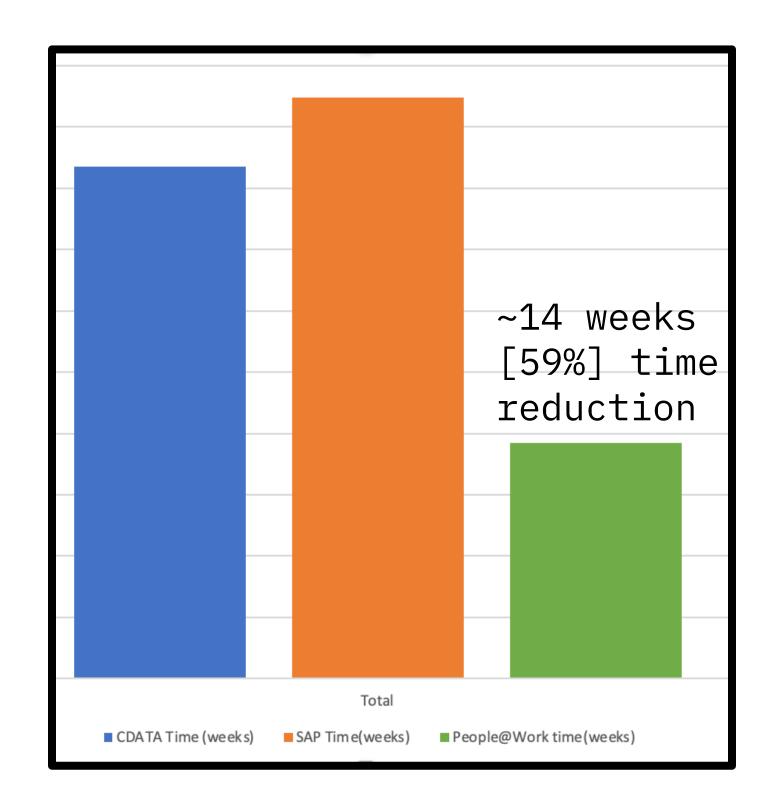

#### Comparison for 5 TCODES/ 100 tables - time saving

|                      | Time | Time | People@Work Time (weeks) | Time<br>Saving<br>(weeks) | Time<br>Saving<br>(%) |
|----------------------|------|------|--------------------------|---------------------------|-----------------------|
| 1-Plan               | 4    | 4    | 2                        |                           | 2 50.00%              |
| 2-Setup              | 6    | 9    | 2                        | •                         | 7 80.00%              |
| 3-Build              | 7    | 7    | 2                        | Į.                        | 5 73.13%              |
| 4-Golive & hypercare | 4    | 4    | 4                        |                           | 0.00%                 |
| Grand Total          | 21   | 24   | 10                       | 14                        | 59%                   |