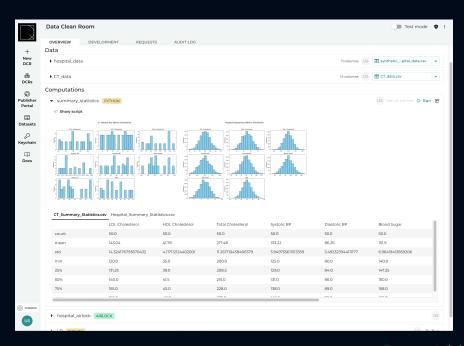

#### Enabling insights without ever sharing raw data

- Data custodian provisions dataset
- Your data is encrypted at source and stays encrypted during all steps

Researcher explores metadata and request analyses approval

Demo Video

### Enabling insights without ever sharing raw data

Data custodian reviews results and approves analysis

Researcher gets access to results without raw data ever being exposed

<u>Demo Video</u>