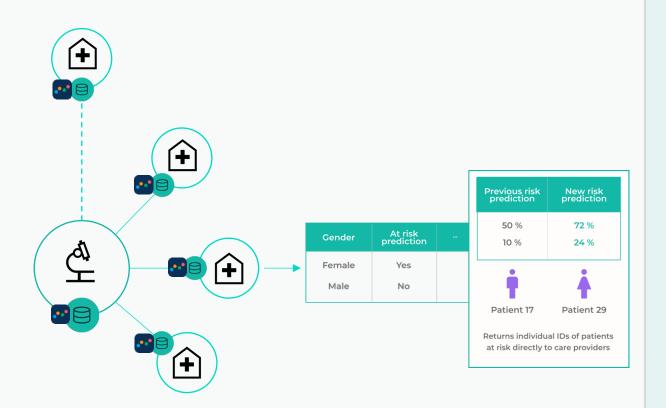

# Use case: Al Rare disease prediction

Develop, train and deploy AI models to predict rare diseases patients at risk

Patient data is always protected

Model IP is always protected

Cost effective and safe global deployment