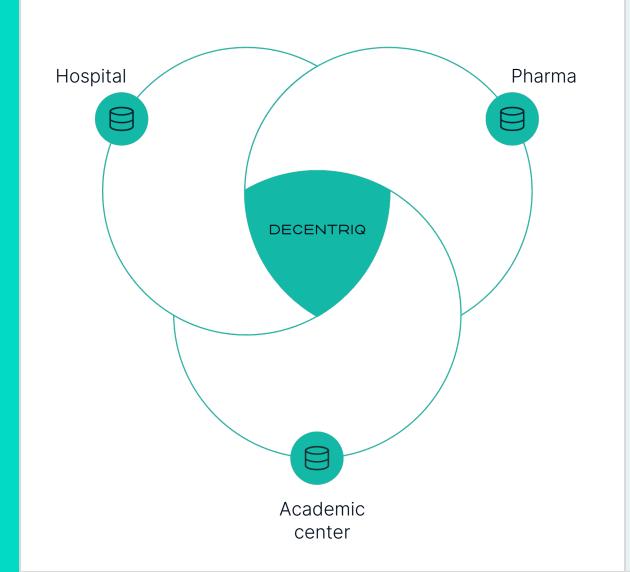

#### There is a lack of data collaboration in healthcare

Too few data collaborations across partners, within and across the industry

Standard collaboration have low utility as data is pre-aggregated/anonymized before being shared

### Why are data collaborations so arduous?

Organizations want to make health data more accessible, but continue to run into issues

"WHAT IF WE HAD A WAY TO COLLECT DATA BUT NOT REVEAL INDIVIDUAL RECORDS? "

#### Decentriq enables sensitive data collaborations

Quick and cost-effective deployment

Data is always protected and under your control

Native workflows in R, Python and SQL