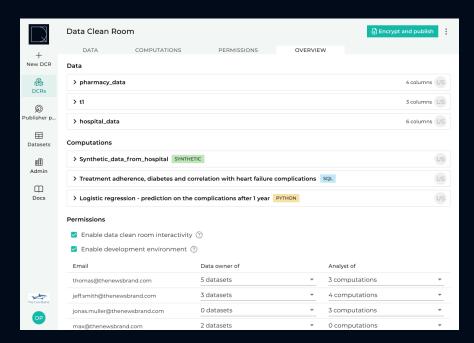

### Enabling insights without ever sharing raw data

Data custodian reviews results and approves analysis

Researcher gets access to results without raw data ever being exposed

<u>Demo Video</u>