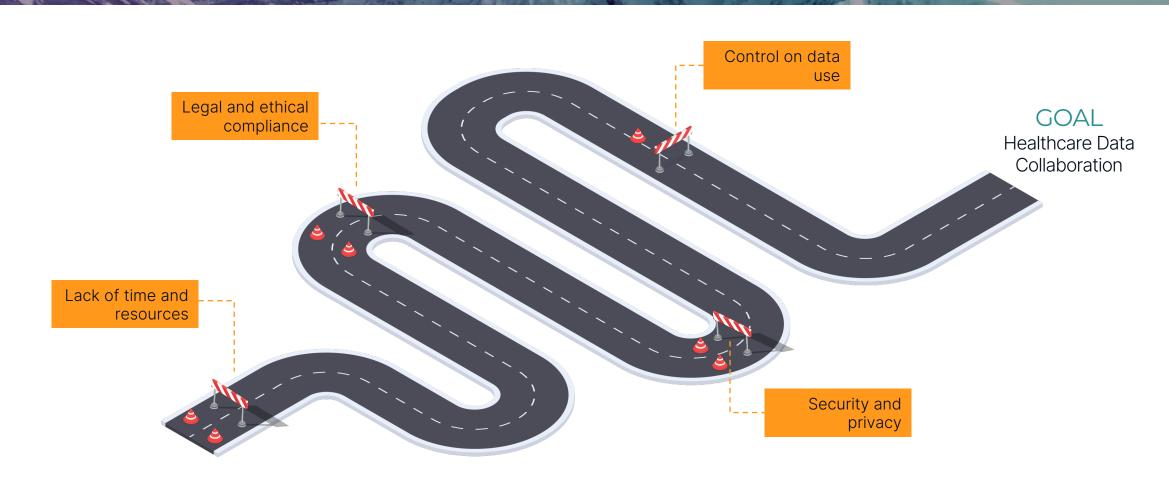

### Why are data collaborations so arduous?

Organizations want to make health data more accessible, but continue to run into issues

"WHAT IF WE HAD A WAY TO COLLECT DATA BUT NOT REVEAL INDIVIDUAL RECORDS? "