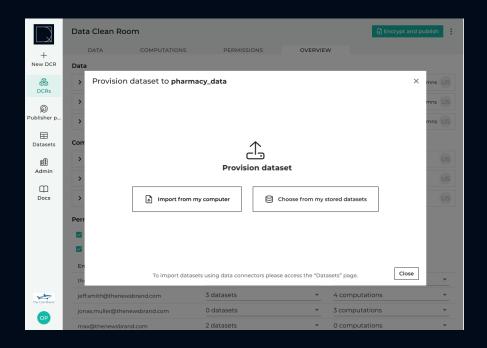

#### Enabling insights without ever sharing raw data

- Data custodian provisions dataset
- Your data is encrypted at source and stays encrypted during all steps

Researcher explores metadata and request analyses approval