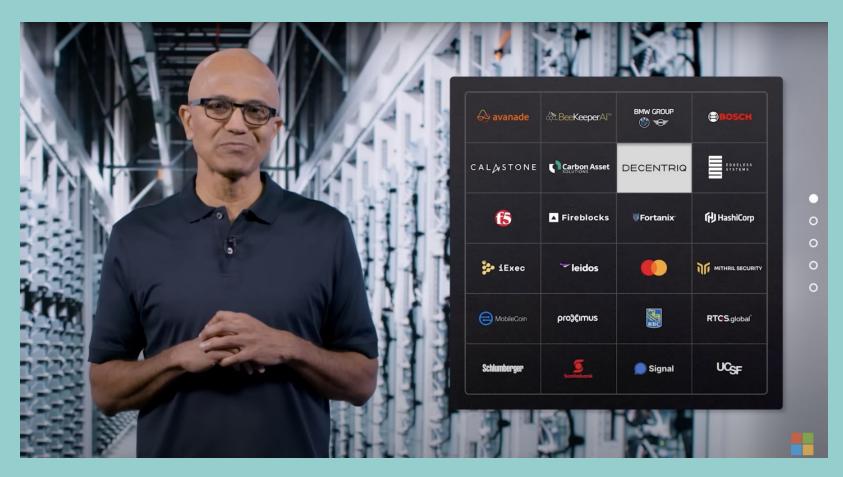

### Decentriq is a trusted Microsoft partner

Satya Nadella, CEO of Microsoft, Ignite 2022