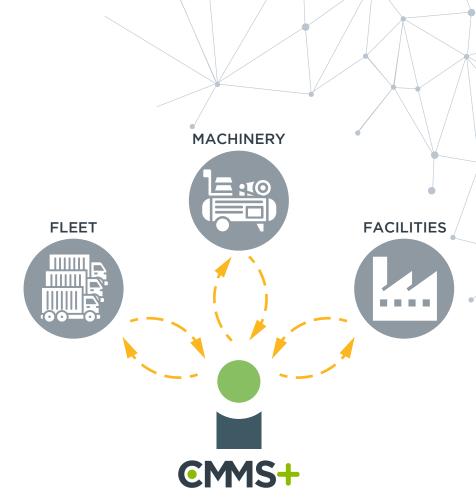

LLumin CMMS+ condition-based monitoring provides real-time health and status visibility for all your most critical assets.

Conditions monitored on a machine