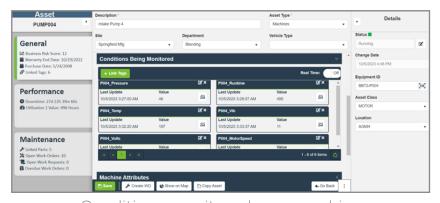

LLumin CMMS+ condition-based monitoring provides real-time health and status visibility for all your most critical assets.

Conditions monitored on a machine