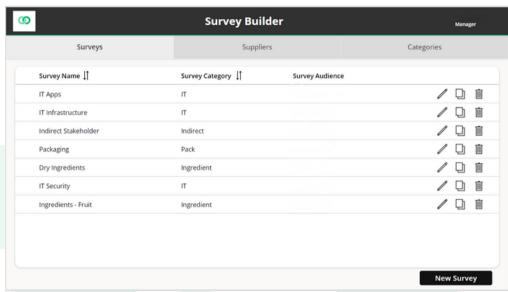

- **Comprehensive Solution:** The product offers a complete package that includes a new SharePoint structure, PowerApp, and Power Automate process tailored to your specific needs.
- **Customization and Flexibility:** The survey can be duplicated and modified, allowing for targeted feedback from select groups within your team.
- Potential Integration with Power BI: Integrate with Power BI for reporting purposes to provide actionable insights and identify trends, improvements, or struggles in supplier performance.
- Enhanced Data Management: The single dataset for all surveys allows for efficient data analysis.
- **User-Friendly Design:** The survey process is designed to be user-friendly & mobile responsive with a straightforward process for selecting suppliers, rating them, and providing feedback. The app is conveniently separated into 2 interfaces: the user interface for completing the survey(s) and the admin interface for survey management. User guides are provided for each.
- Automated Processes: Automated reminders and notifications are built into the system to ensure timely completion and follow-up on the surveys.
- Actionable Outcomes: The survey aims to drive KPIs and identify action items for continued improvement, contributing to the overall efficiency and effectiveness of your performance management process.