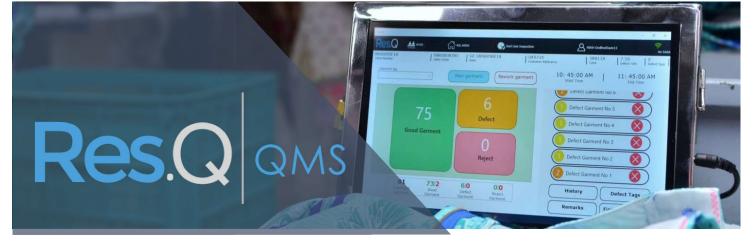

# What Is Res.Q|QMS?

RES.Q | QMS is a cloud-based quality management solution which helps you streamline quality inspection through a digital, interfacedriven process. Providing you with 360° visibility into production quality across your factory floor. The solution leverages real-time analytics to eliminate reporting time lags, resolve quality issues faster, reduce wastage and help you improve your overall cut-to-ship ratio.

# Digitized Defect Capture

Capture defects through a totally configurable progressive defect capturing application.