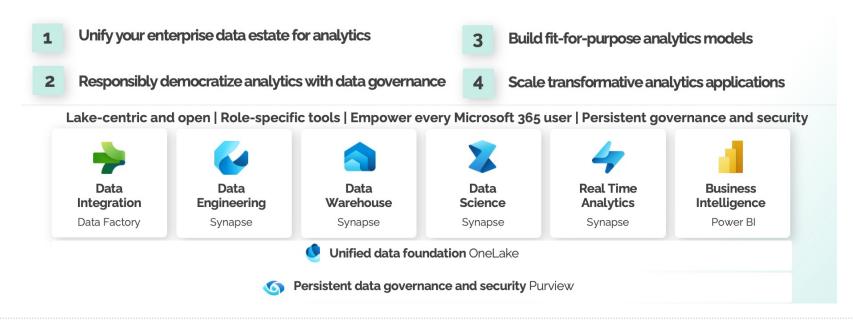

## Accelerate your data potential with Microsoft Fabric

Power your business decisions with cloud-scale analytics,

unlock the business value and achieve more by unifying your hybrid and multi-cloud data estates for faster, connected intelligence. Microsoft Fabric enables you to host all your analytics workloads in a SaaS-based, lake-first solution-eliminating organizational siloes.