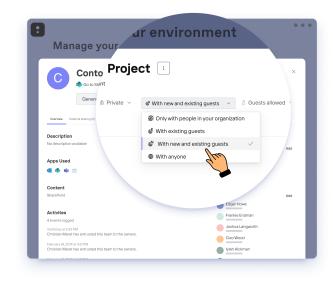

#### FLEXIBLE PERMISSIONS MANAGEMENT

Ensure the right people have access to the right things so you can protect sensitive data.

**Manage in bulk –** copy permissions from one or multiple users to others or apply list and library content permissions from one user to another - then quickly make adjustments. Fast and simple!

**Granular control** – right-size your permissions to the needs of each team based on its level of sensitivity. Slam dunk!

**Permissions Matrix Report –** a single report provides a complete view of your permissions architecture and configuration – all in one place. Easy peasy!