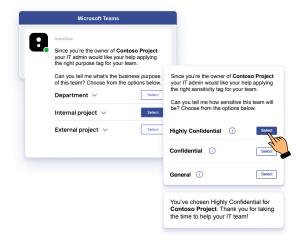

#### **CLOSE-THE-LOOP AUTOMATIONS**

You can automate interactions with teams and group owners to clean up, organize, and govern your tenant.

**Faster investigations** – ShareGate highlights the gaps for you without the need for Azure AD Premium. Sweet!

**Faster resolutions** – team owners hold the keys to set things like purpose and sensitivity. ShareGate automates collaboration with owners to close those gaps. Hands free!

**Automations include** – collecting purpose and sensitivity for teams, cleaning up inactive teams (identify, qualify, maintain/delete/archive), external links and guest management.