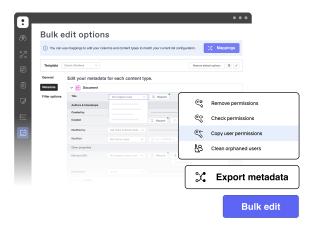

**Bulk edits –** modify all your metadata and content types within a list or library in one simple procedure. Boom!

#### FLEXIBLE PERMISSIONS MANAGEMENT

Ensure the right people have access to the right things so you can protect sensitive data.

**Manage in bulk –** copy permissions from one or multiple users to others or apply list and library content permissions from one user to another - then quickly make adjustments. Fast and simple!

**Granular control** – right-size your permissions to the needs of each team based on its level of sensitivity. Slam dunk!

**Permissions Matrix Report –** a single report provides a complete view of your permissions architecture and configuration – all in one place. Easy peasy!