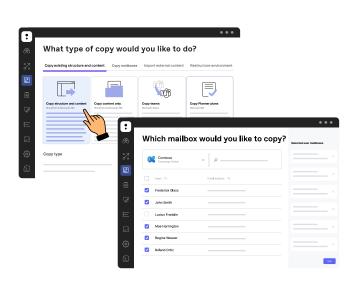

**Cloud copy** – move Teams content, whenever, wherever, with the convenience of web access.

**Content management –** keep your organization working in the right space using copy actions for SharePoint, Teams, and Planner (no data cap!).