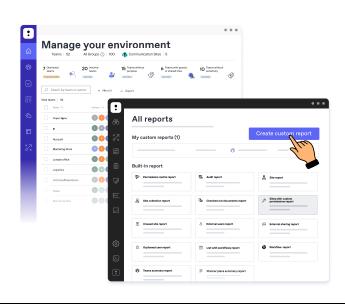

#### **ACTIONABLE REPORTS**

Built with Microsoft 365 management best practices in mind, monitor your environment in real-time with built-in custom reports and course correct before things go wrong.

**Centralized view –** no need to jump from one Microsoft 365 admin center to the next. Nice!

**Fast fixes** – if an issue is found, jump to tips for resolutions direct from reports. Fix it and forget it!

**Built-in and custom reports** – reports designed to deliver inventory, security, usage, and permissions data.