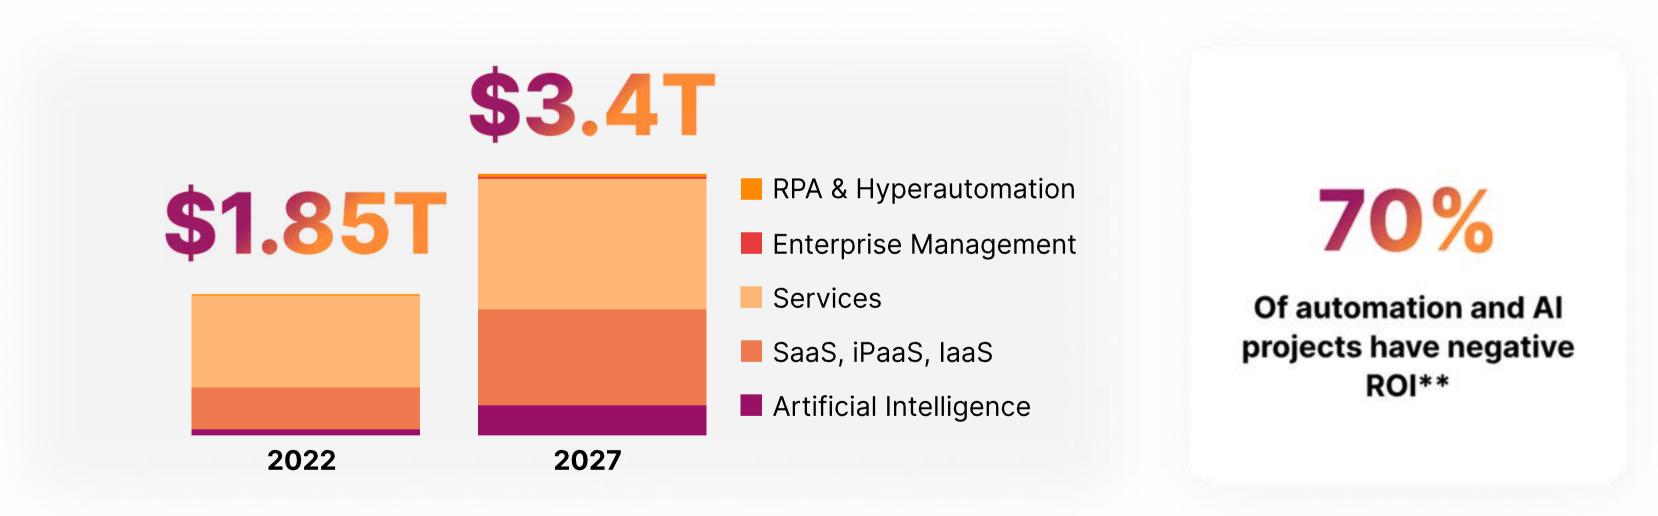

# Automation and Al adoption are rapidly increasing

\*MarketsandMarkets \*\*McKinsey&Company