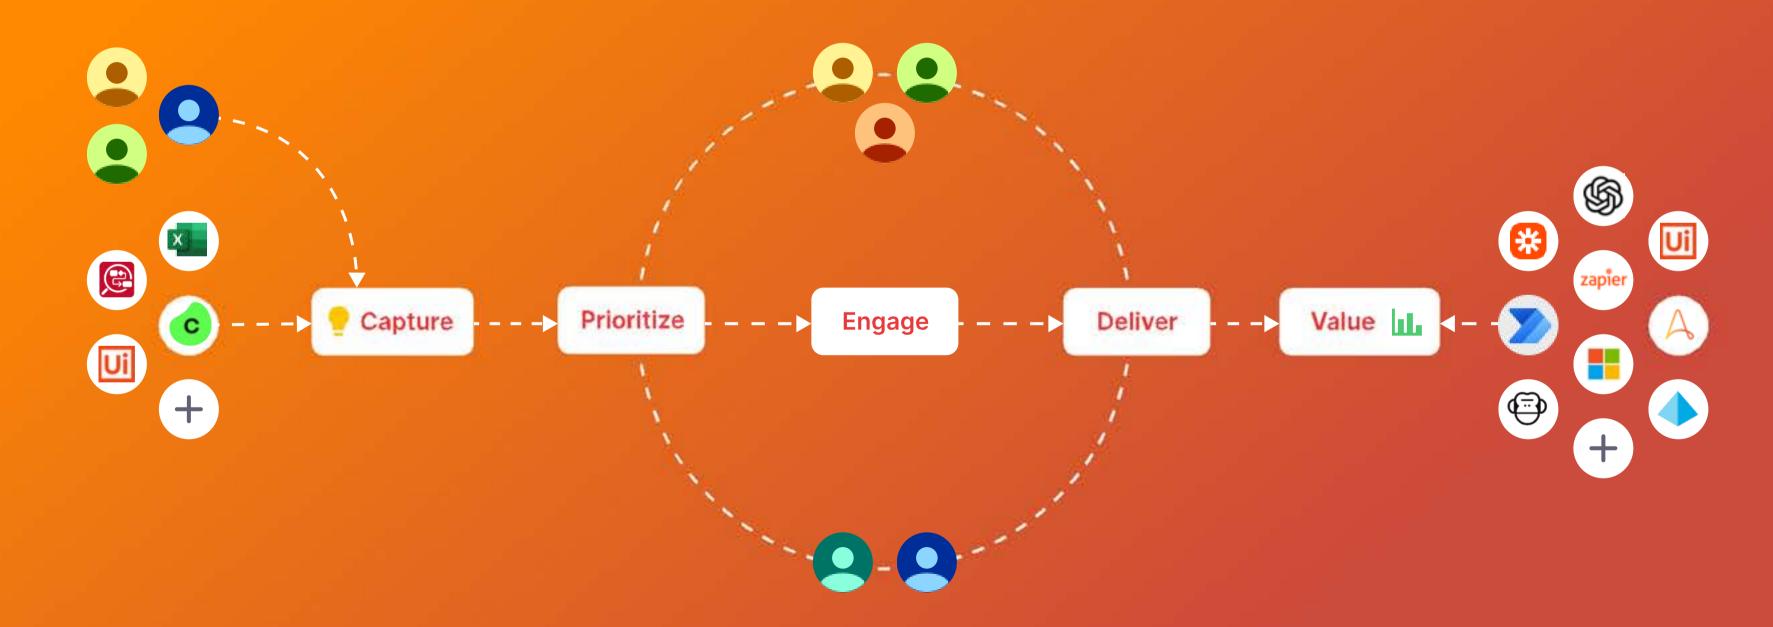

#### SilkFlo is the heart of the automation & Al workflow

From idea to bot: capture, prioritize and deliver value