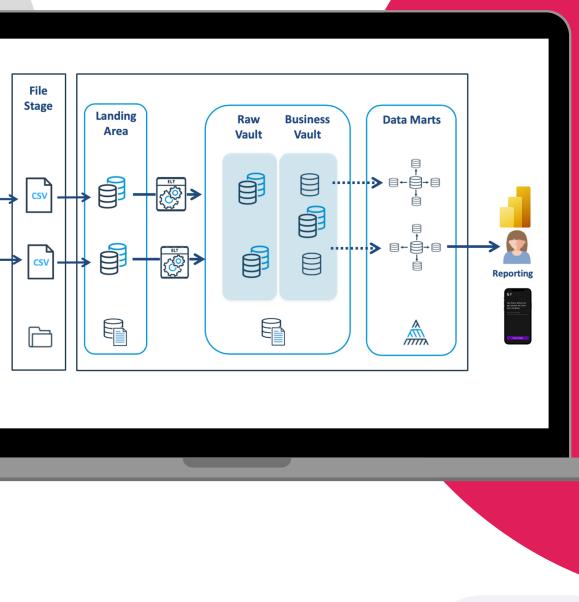

## HOW IT WORKS

We utilize a vault-based structure which has a 3-tier architecture

Data Vault structures are designed to be agile, implemented incrementally and infinitely scalable. 5Y have built a standard data vault structure based on operations and the MSFT CDM for rapid implementation