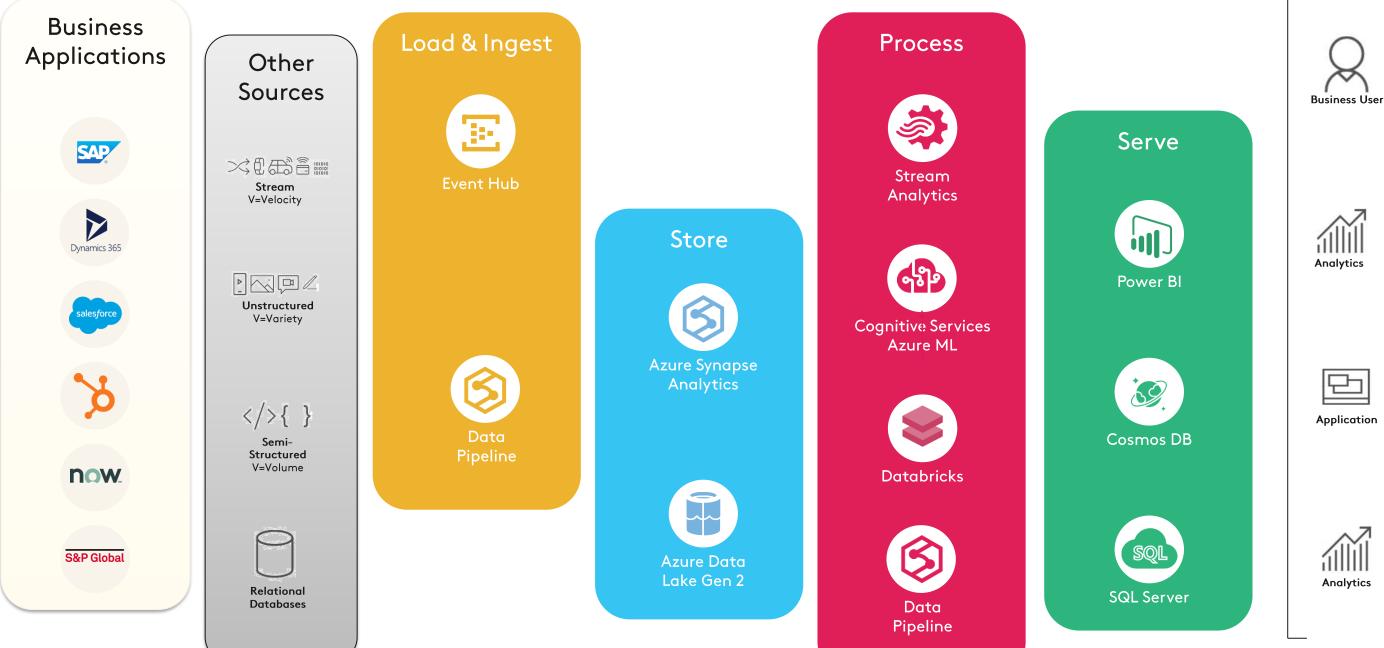

#### **5Y Platform Architecture**

## HOW IT WORKS

We utilize a vault-based structure which has a 3-tier architecture

Data Vault structures are designed to be agile, implemented incrementally and infinitely scalable. 5Y have built a standard data vault structure based on operations and the MSFT CDM for rapid implementation