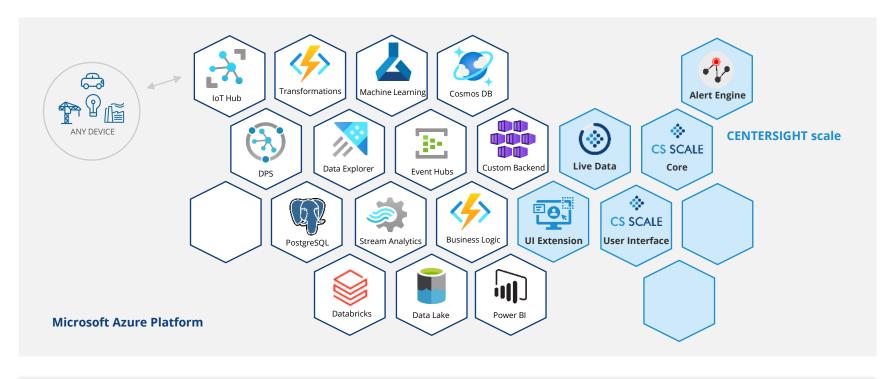

# CENTERSIGHT scale IoT Framework

Adaptable. Use case specific customizations

Extensible. With Full REST API

Scalable. Natively built on Microsoft Azure

## IoT Application Framework with Native Azure Integration

Solutions built on Azure IoT to maximize flexibility and sustainability