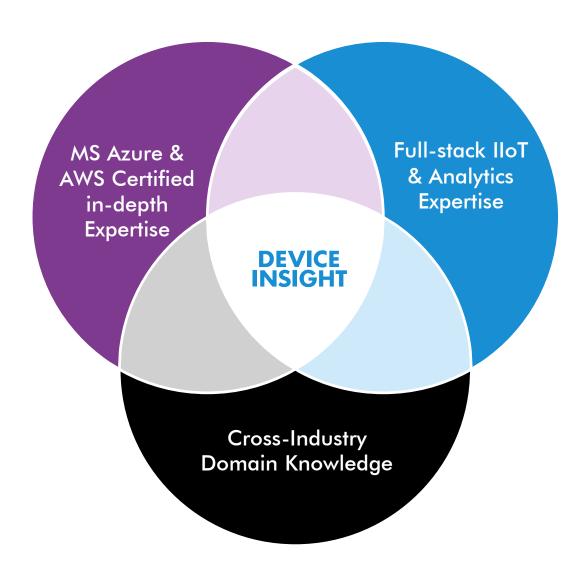

## **IoT Solution Approaches**

Combining the best of both worlds

# CENTERSIGHT scale IoT Framework

Adaptable. Use case specific customizations

Extensible. With Full REST API

Scalable. Natively built on Microsoft Azure