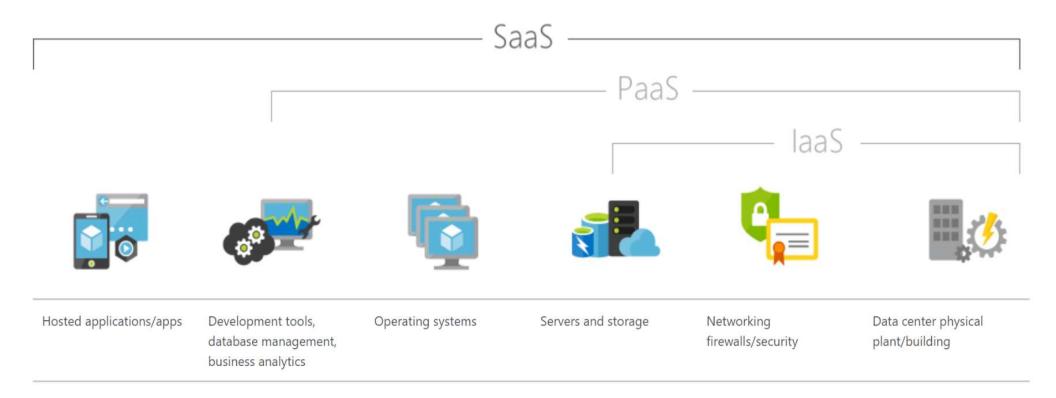

on



# Our Clients' Main Problem -Manual Data Processing Cycle



## Manual Data Processing Problems & Consequences



Slow info turnaround time



Info inconsistent & inaccurate



Flawed business process



**Delayed** decision making



**Traceability &** accountability



from core tasks

### Automated Data Processing



#### Automated Data Processing Solutions



Quality & timely data available organization-wide for issues escalation & resolution



Increased & measurable productivity & transaction audit trail



Centralized
online
repository with
24/7 worldwide
info availability
across multiple
devices and
platforms



Dashboard analytics for performance & critical paths tracking



Process improvement for certification and regulations compliance

#### Software as a Service (SaaS)



## Implementation Methodology