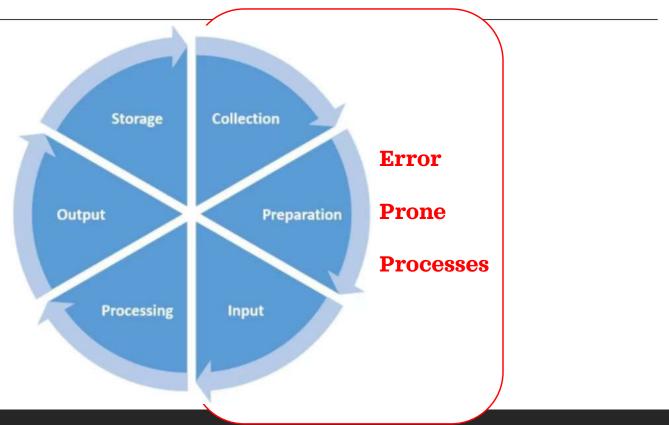

# Our Clients' Main Problem -Manual Data Processing Cycle

## Manual Data Processing Problems & Consequences

Slow info turnaround time

Info inconsistent & inaccurate

Flawed business process

**Delayed** decision making

**Traceability &** accountability

from core tasks