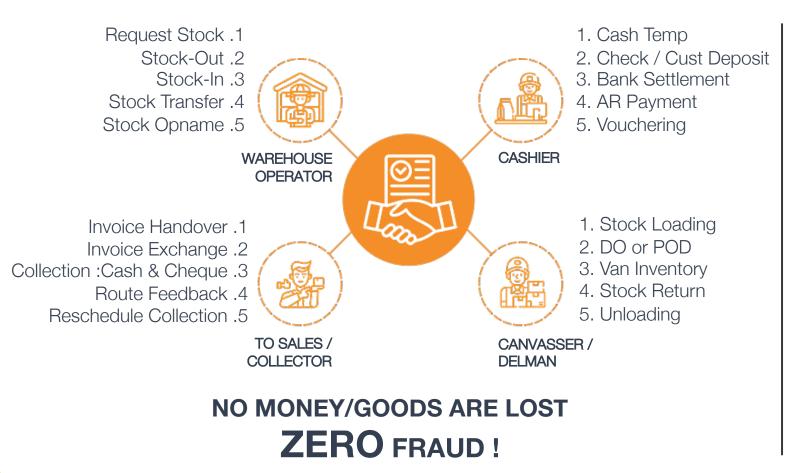

#### **SIMPLEST OPERATION & ZERO FRAUD**

BOSNET automates every possible distribution processes in the system using best-practices gained throughout the years of experiences in the industry.

Our best practices incorporated in BOSNET One-Click method throughout the platform.

#### BOSNET'S ONE-CLICK IS THE ULTIMATE TIME-SAVER JUST ONE CLICK AND YOU'RE DONE !

BOSNET's processes are interdependent, creating a chain of **CONTROL** that extends from stocking to the settlement process.

BOSNET's powerful **SETTLEMENT** feature combines 3 dimensions:

- 1. Cash [petty cash, collection]
- 2. Goods [sales/posm]
- 3. Documents [invoices, pod]

Our settlement process can be done within seconds after the personnel sign-off for the day.