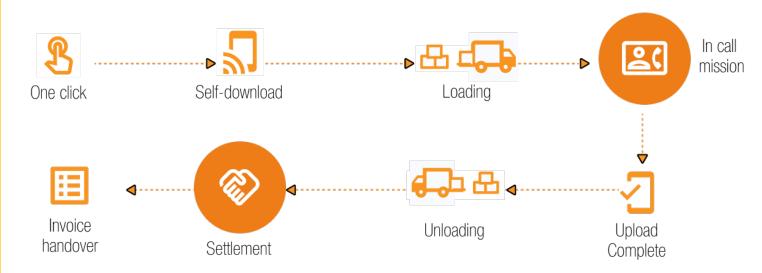

#### **SIMPLEST OPERATION & ZERO FRAUD**

BOSNET automates every possible distribution processes in the system using best-practices gained throughout the years of experiences in the industry.

Our best practices incorporated in BOSNET One-Click method throughout the platform.

#### BOSNET'S ONE-CLICK IS THE ULTIMATE TIME-SAVER JUST ONE CLICK AND YOU'RE DONE !

BOSNET's processes are interdependent, creating a chain of **CONTROL** that extends from stocking to the settlement process.

BOSNET's powerful **SETTLEMENT** feature combines 3 dimensions:

- 1. Cash [petty cash, collection]
- 2. Goods [sales/posm]
- 3. Documents [invoices, pod]

Our settlement process can be done within seconds after the personnel sign-off for the day.

Everything is settled on the same day and reports are generated automatically.

DMS

٠

٠

•

|                                                              | SERVICES                                                                                                                                                 |                                                                                                          |                                                                                                                                                             |
|--------------------------------------------------------------|----------------------------------------------------------------------------------------------------------------------------------------------------------|----------------------------------------------------------------------------------------------------------|-------------------------------------------------------------------------------------------------------------------------------------------------------------|
| MS<br>DFS<br>moDis Sales<br>Delman<br>moDis Super<br>Clarity | <ul> <li>PLATFORM</li> <li>SURROUNDINGS</li> <li>Merchandiser</li> <li>CRM</li> <li>Data Collection</li> <li>e-Claims</li> <li>Auto Replenish</li> </ul> | <ul> <li>ADVANCED TECH (ML / AI)</li> <li>Forecast</li> <li>Chatbot</li> <li>Vision Planogram</li> </ul> | <ul> <li>Platform-driven consultancy</li> <li>Implementation</li> <li>People enablement [training]</li> <li>Supports</li> <li>Custom development</li> </ul> |