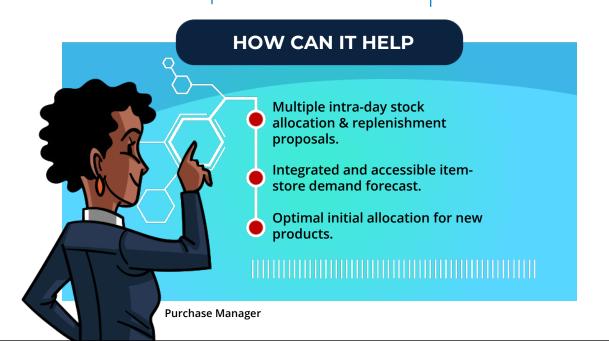

## OMNI-CHANNEL ALLOCATION

REAL makes it easy for retailers to allocate inventory through the entire customer fulfillment network including stores optimally.

#### SMART ALGORITHMS

Machine learning and Al algorithms accurately forecast demand and delivers allocation proposals accounting for store location, type of store and fulfillment location, balance work-load between online and instore orders, monitor product salesvelocity, margins, cost, replenishment time cost and lead-times.