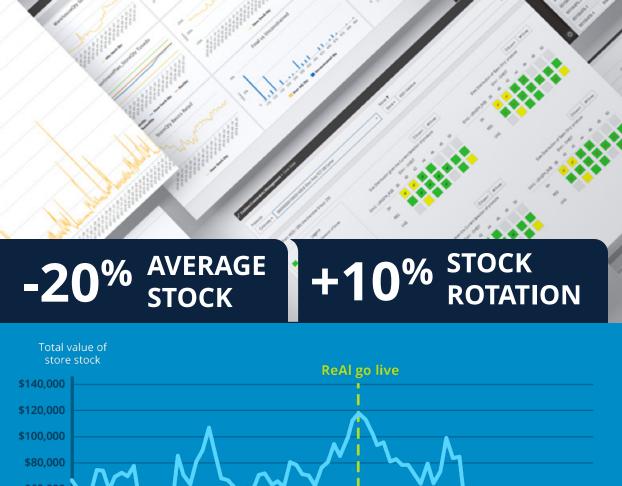

### REDUCE COST

ReAL allows retail planners to reduce store inventories and operational costs while increasing customer satisfaction (reducing lost sales).