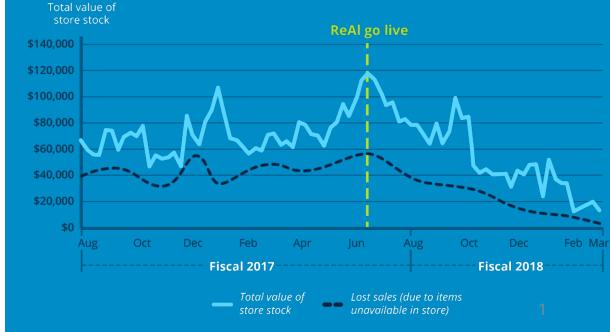

### REDUCE COST

ReAL allows retail planners to reduce store inventories and operational costs while increasing customer satisfaction (reducing lost sales).