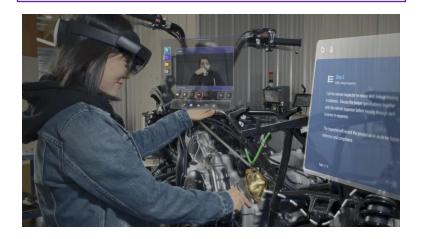

# **Dynamics 365 Guides**

Engage employees with hands-on learning

Generate data to improve process

Improve training effectiveness