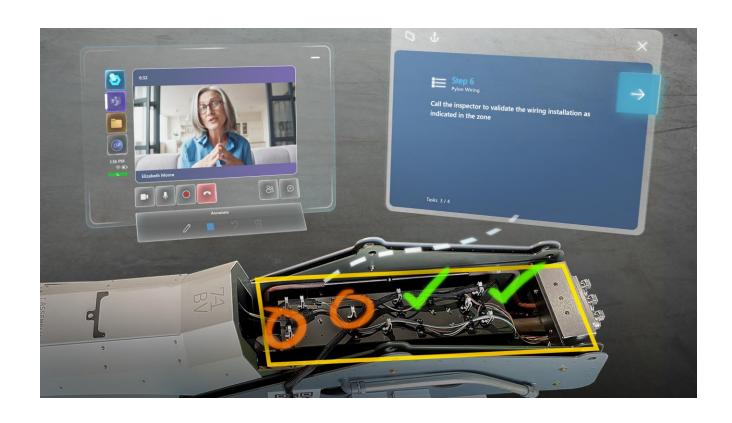

# **Dynamics 365 Remote Assist**

Technicians solve problems in real-time with the help of remote experts

Managers walk the job site without being on site

Bring information into view

# **Dynamics 365 Guides**

Engage employees with hands-on learning

Generate data to improve process

Improve training effectiveness