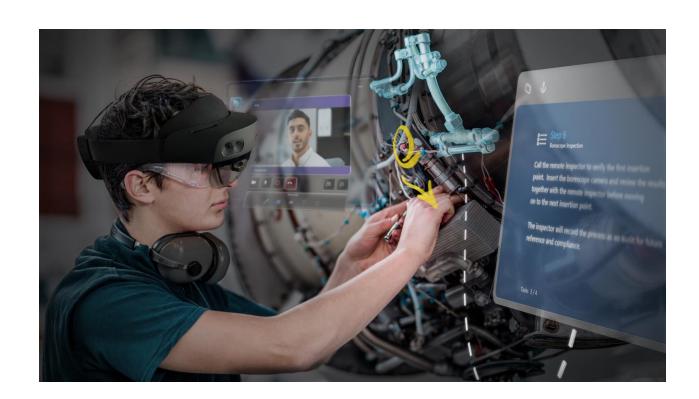

# **Dynamics 365 Remote Assist**

Technicians solve problems in real-time with the help of remote experts

Managers walk the job site without being on site

Bring information into view