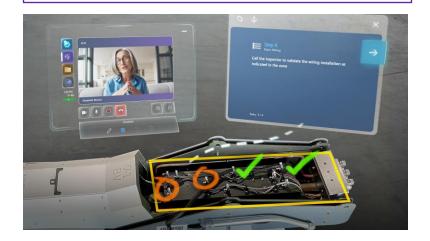

# **Dynamics 365 Remote Assist**

Technicians solve problems in real-time with the help of remote experts

Managers walk the job site without being on site

Bring information into view

# **Dynamics 365 Guides**

Engage employees with hands-on learning

Generate data to improve process

Improve training effectiveness