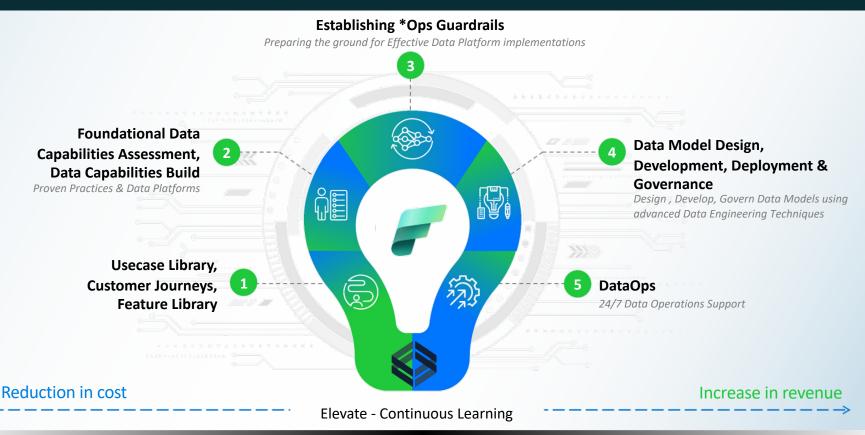

### FABRIC SQUADS FOR YOU

# Engagement model tailored to accommodate your existing ecosystem/investments

- Ongoing book of work should continue, however need to be augmented
- Keeping pace with newer tools and technologies to stay ahead
- Replace redundant, old and inefficient tools and techniques

#### **We Bring**

#### **TEAM OF EXPERTS**

- Certified Microsoft FabricEngineers
- Certified Cloud Solution
  Architects to get more out of
  Cloud Adoption Framework
- Continuous Learning for your team

#### **ANALYTICS POWERPACK**

- Pre-built Feature Backlog
- Curated list of FabricOptimisation Techniques
- Microsoft Azure and FabricIncubation Lab
- Analytical Data Models

## OUR AZURE AND FABRIC INCUBATION LABS WILL ENABLE YOU TO REDUCE YOUR IMPLEMENTATION & OPERATIONAL COST SIGNIFICANTLY