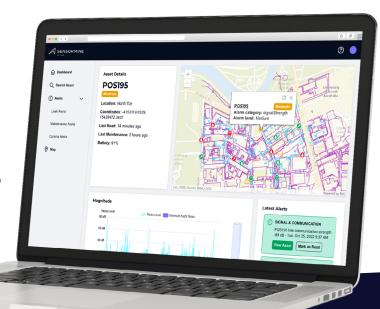

# Solution kits to solve Industry Problems

Next level visualisation and analytics tools make data easy to use and easy to understand. Enjoy a user experience that is smooth and detail-rich across a range of 2D and 3D visualisations.

#### Unified Device Management

Manage devices across vast remote areas, across fleets, and span many use cases. Often customers want the value of an IoT capability without the responsibility of running it. That's where SensorMine shines!