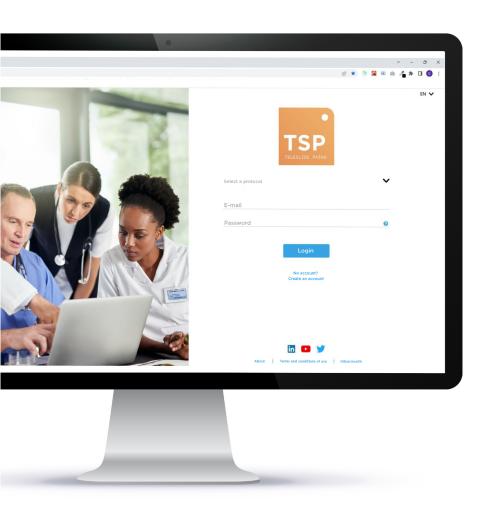

### for remote case review.

TeleSlide<sup>®</sup> Patho is an online telepathology platform dedicated to sharing digital slides and other multimedia documents to obtain expert and qualified remote opinions. Since its commercial launch, TeleSlide<sup>®</sup> Patho has been adopted by many labs and hospitals across the world. **TeleSlide<sup>®</sup> Patho 5 is the ideal solution to complete your digital pathology workflow and provides timely, clinical expertise to the patient.** 

## Wherever you are, take advantage of expert diagnosis for reliable clinical answers.

Ensure diagnostic continuity with TeleSlide<sup>®</sup> Patho 5 by remotely sharing patient information and images to guide clinicians' treatment plan decisions in a timely manner. Given today's scarcity of medical resources and ultra-specialization of clinical expertise, the need to ensure expert diagnoses is readily accessible is critical.