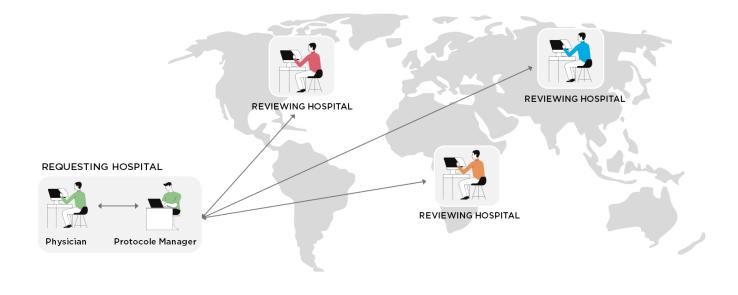

### Harness the power of TeleSlide® Patho 5

A protocol is a dedicated workspace customised to your needs within the TeleSlide<sup>®</sup> Patho solution. Our customer experience team will work hand in hand with you to customize your application from start to finish.

### ADMINISTRATION OF THE NETWORK OF EXPERTISE PER PROTOCOLE

- Customizable and adaptable processing workflow through protocol development adapted to your needs: number of reviewers, processing times, archiving, regulations...
- Assignment of proofreading request: manual or assigned by the manager.
- Notification of all clinicians involved in the request by e-mail: applicant, reviewer, protocol manager.
- Smooth workflow with complete traceability.
- Application summary in PDF and follow-up of the status of a case : pending, partial/full reading, closed...