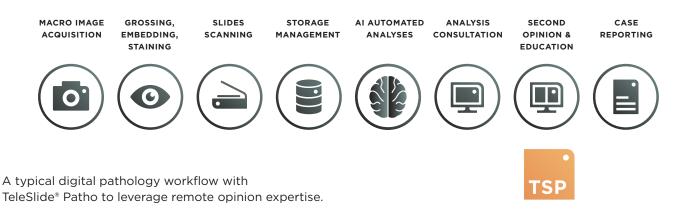

### Improve your Digital pathology workflow

Several studies have demonstrated an improvement in case accuracy when a second opinion is used. TeleSlide<sup>®</sup> Patho enables the implementation of tele-expertise networks, which allow an initial diagnosis to be reviewed and validated in the best timeframe. **TeleSlide<sup>®</sup> Patho provides a workflow solution for timely and accurate clinical diagnosis, leading to optimal patient care.** 

## Enjoy peace of mind with a secure, professional solution.

TeleSlide<sup>®</sup> Patho 5 is a professional tool that accompanies you along your digital journey enabling you to meet the growing challenge of delivering more time-sensitive case reviews with a higher level of analytical sophistication. The web-based solution is integrated within the Tribun Health Platform and is supported by advanced optimization and automation workflows which includes image acquisition to analysis and automation to reporting. All our solutions are developed with secure privacy protocols and leverage the current best practices in terms of cyber security and data protection.