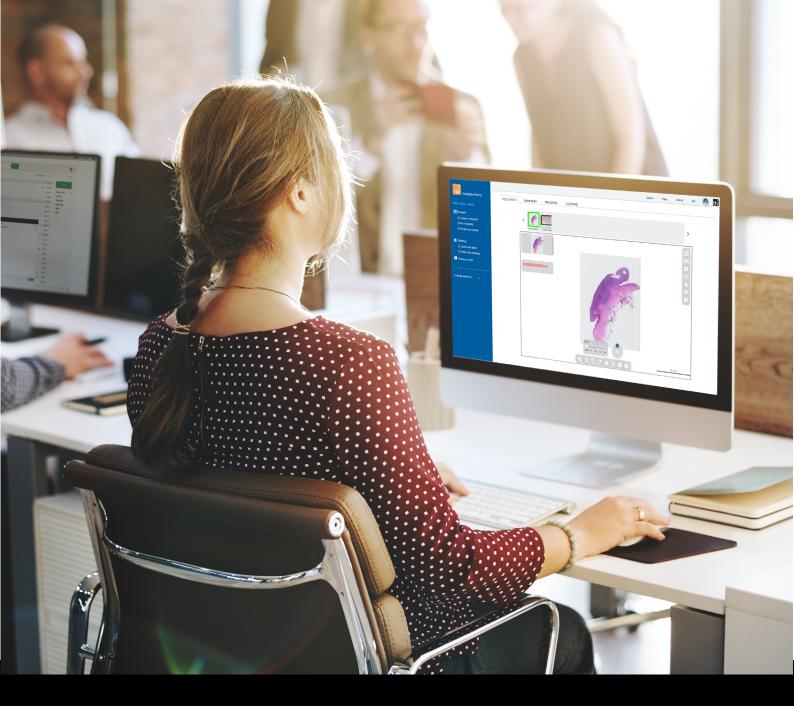

## Customize the platform for optimal integration into your workflow.

Dreaming of a smooth and more flexible workflow? Whether you work from the office or remotely, TeleSlide® Patho 5 is a web-based solution that seamlessly integrates into your workflow to enhance and augment your productivity. Our teams will work with you to customize the platform to your needs. TeleSlide ® Patho 5 can also be used by the pathologist to remotely interpret frozen sections, thus significantly improving surgical workflow and efficiency.

## Enjoy peace of mind with a secure, professional solution.

TeleSlide<sup>®</sup> Patho 5 is a professional tool that accompanies you along your digital journey enabling you to meet the growing challenge of delivering more time-sensitive case reviews with a higher level of analytical sophistication. The web-based solution is integrated within the Tribun Health Platform and is supported by advanced optimization and automation workflows which includes image acquisition to analysis and automation to reporting. All our solutions are developed with secure privacy protocols and leverage the current best practices in terms of cyber security and data protection.