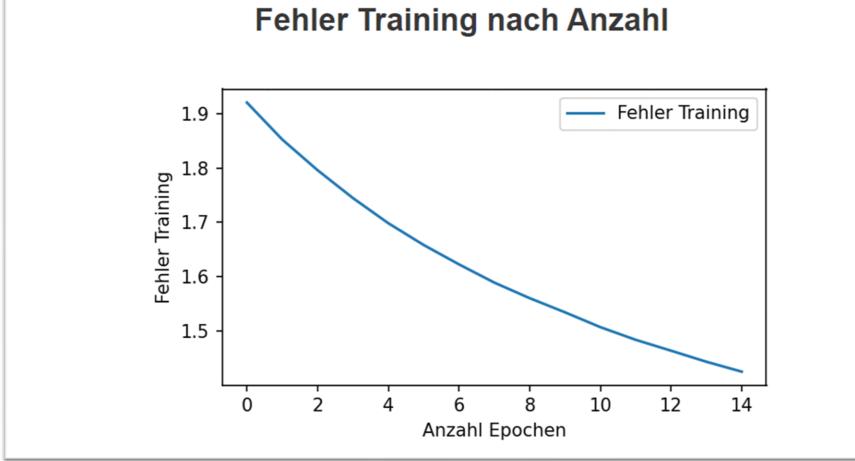

Features - Selection of the relevant features to be analyzed with Al

Diagram
Graphical display of data outliers / anomaly in a diagram

Diagram - Graphical display of data outliers / anomaly in a diagram