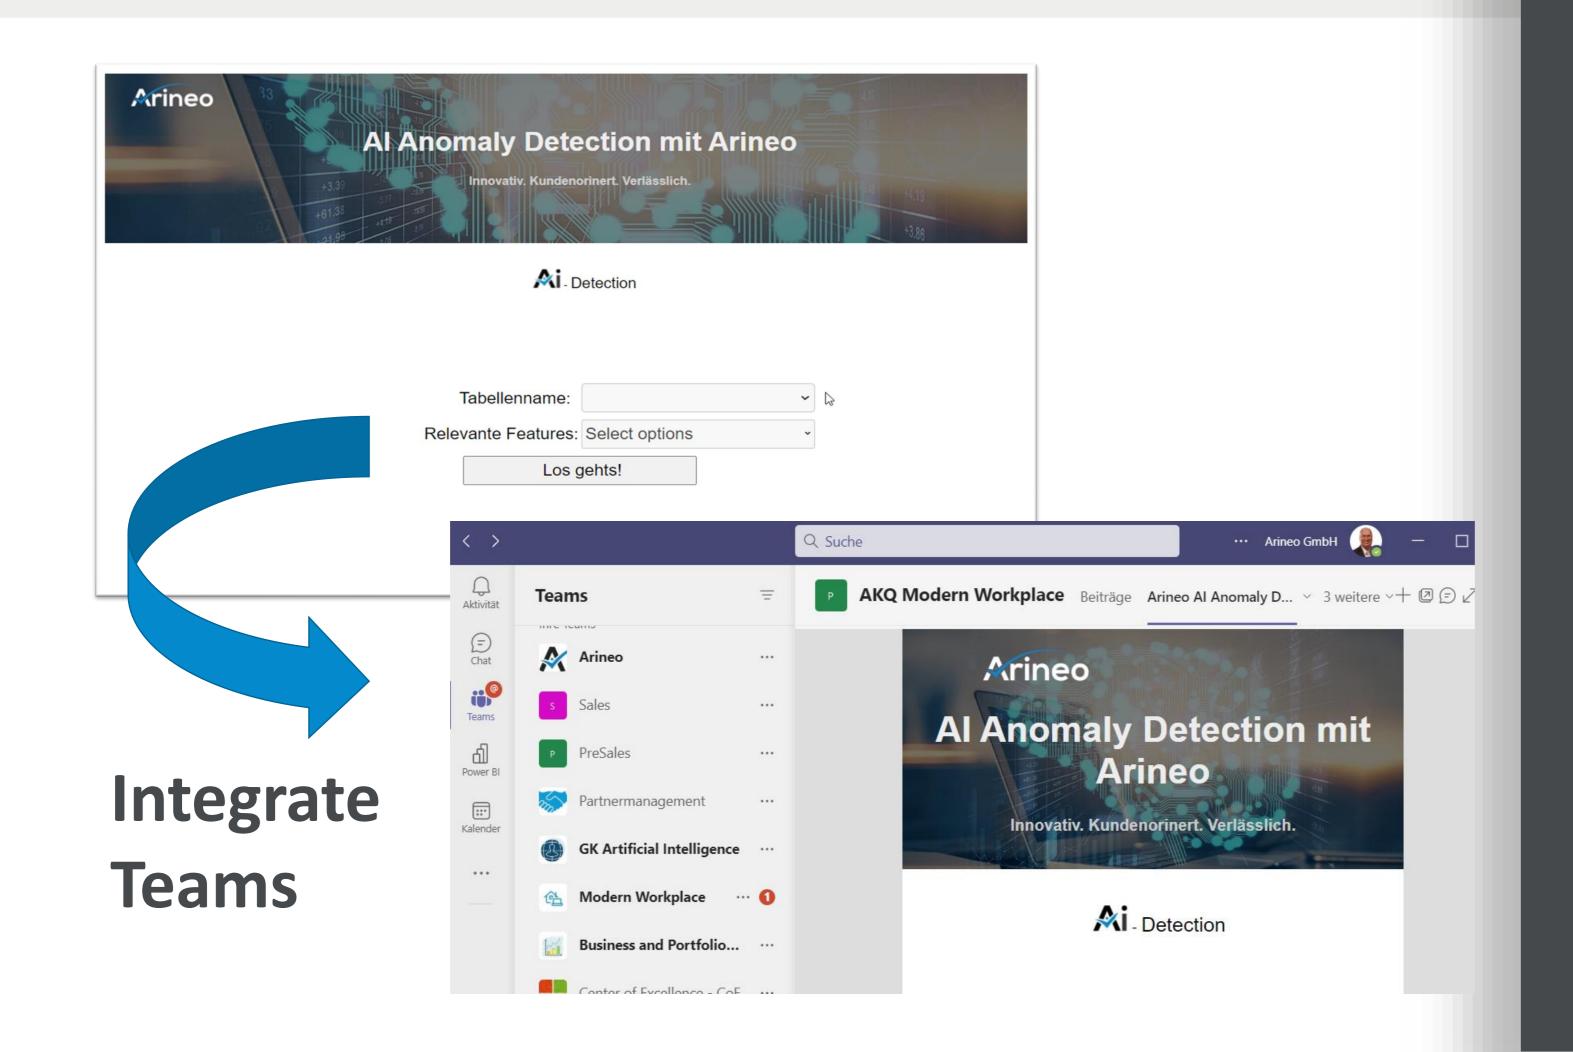

#### **Features**

- Start go to website and select table or database
- Interfaces Arineo Al Anomaly Detection is able to connect to any data source
- Features Selection of the relevant features to be analyzed with Al
- Diagram Graphical display of data outliers / anomaly in a diagram
- Table Tabular display of data outliers / anomaly with color codes
- Teams integration Integration of Arineo Al Anomaly Detection into Microsoft Teams possible
- Mobile run also on mobile devices
- Design adjustments to the company's CI are possible

Start

Go to website and select table or database

Start - Go to website and select table or database

Mobile

run also on mobile devices

Mobile - run also on mobile devices

Features
Selection of the relevant
features to be
analyzed with Al

Features - Selection of the relevant features to be analyzed with Al

Diagram
Graphical display of data outliers / anomaly in a diagram

Diagram - Graphical display of data outliers / anomaly in a diagram

Tabelle
Tabular display of data
outliers with color codes

Table - Tabular display of data outliers with color codes

Interfaces

possible connection to any data source

Interfaces - possible connection to any data source