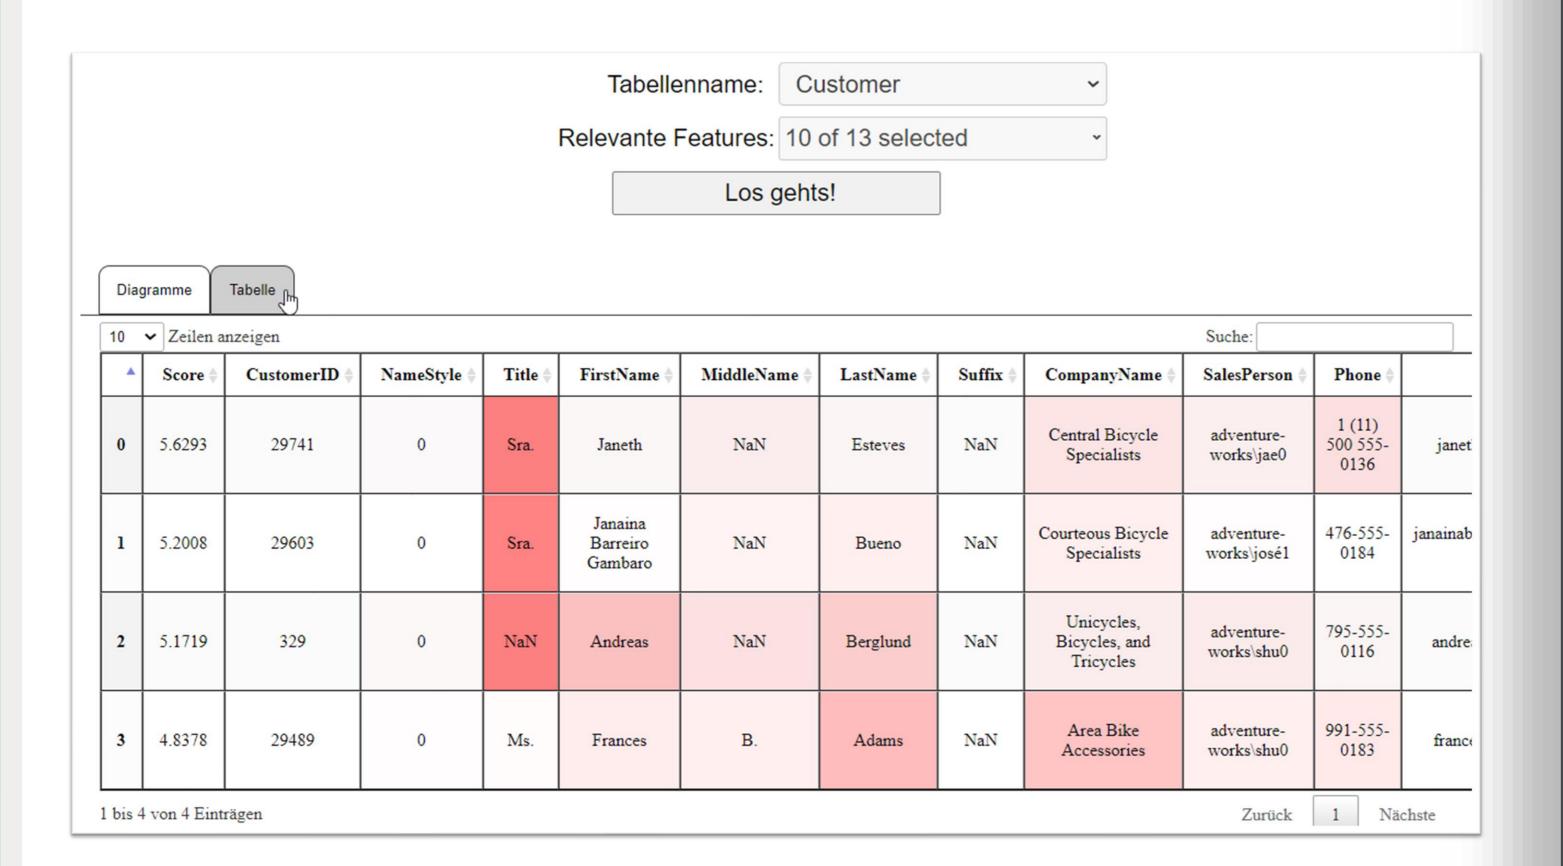

#### **Features**

- Start go to website and select table or database
- Interfaces Arineo Al Anomaly Detection is able to connect to any data source
- Features Selection of the relevant features to be analyzed with Al
- Diagram Graphical display of data outliers / anomaly in a diagram
- Table Tabular display of data outliers / anomaly with color codes
- Teams integration Integration of Arineo Al Anomaly Detection into Microsoft Teams possible
- Mobile run also on mobile devices
- Design adjustments to the company's CI are possible

Tabelle
Tabular display of data
outliers with color codes

Table - Tabular display of data outliers with color codes

Interfaces

possible connection to any data source

Interfaces - possible connection to any data source