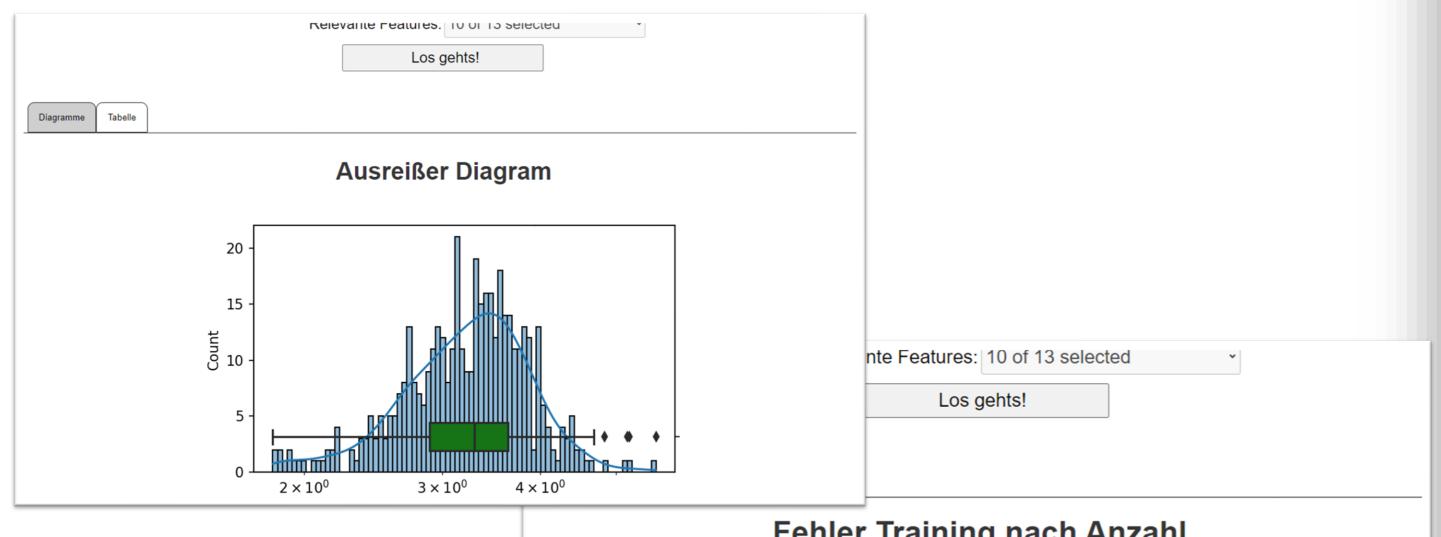

#### **Features**

- Start go to website and select table or database
- Interfaces Arineo Al Anomaly Detection is able to connect to any data source
- Features Selection of the relevant features to be analyzed with Al
- Diagram Graphical display of data outliers / anomaly in a diagram
- Table Tabular display of data outliers / anomaly with color codes
- Teams integration Integration of Arineo Al Anomaly Detection into Microsoft Teams possible
- Mobile run also on mobile devices
- Design adjustments to the company's CI are possible

Features - Selection of the relevant features to be analyzed with Al

Diagram
Graphical display of data outliers / anomaly in a diagram

Diagram - Graphical display of data outliers / anomaly in a diagram