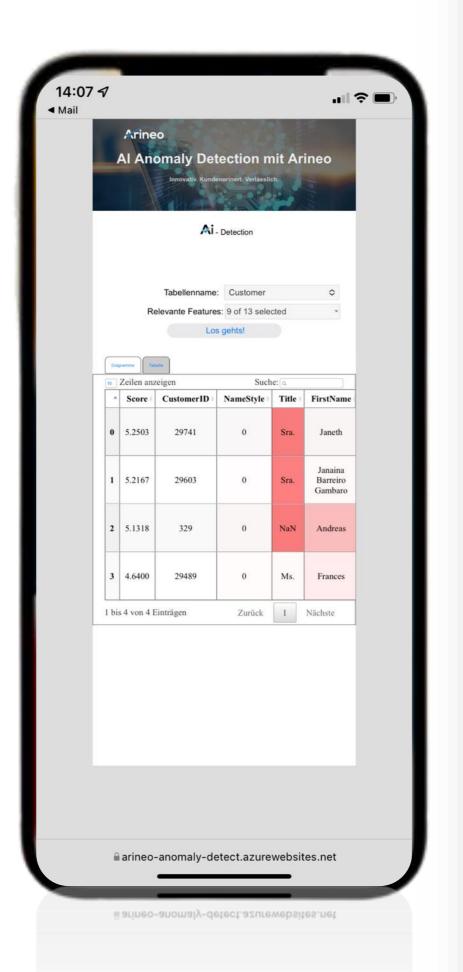

#### **Features**

- Start go to website and select table or database
- Interfaces Arineo Al Anomaly Detection is able to connect to any data source
- Features Selection of the relevant features to be analyzed with Al
- Diagram Graphical display of data outliers / anomaly in a diagram
- Table Tabular display of data outliers / anomaly with color codes
- Teams integration Integration of Arineo Al Anomaly Detection into Microsoft Teams possible
- Mobile run also on mobile devices
- Design adjustments to the company's CI are possible

Tabelle
Tabular display of data
outliers with color codes

Table - Tabular display of data outliers with color codes

Interfaces

possible connection to any data source

Interfaces - possible connection to any data source