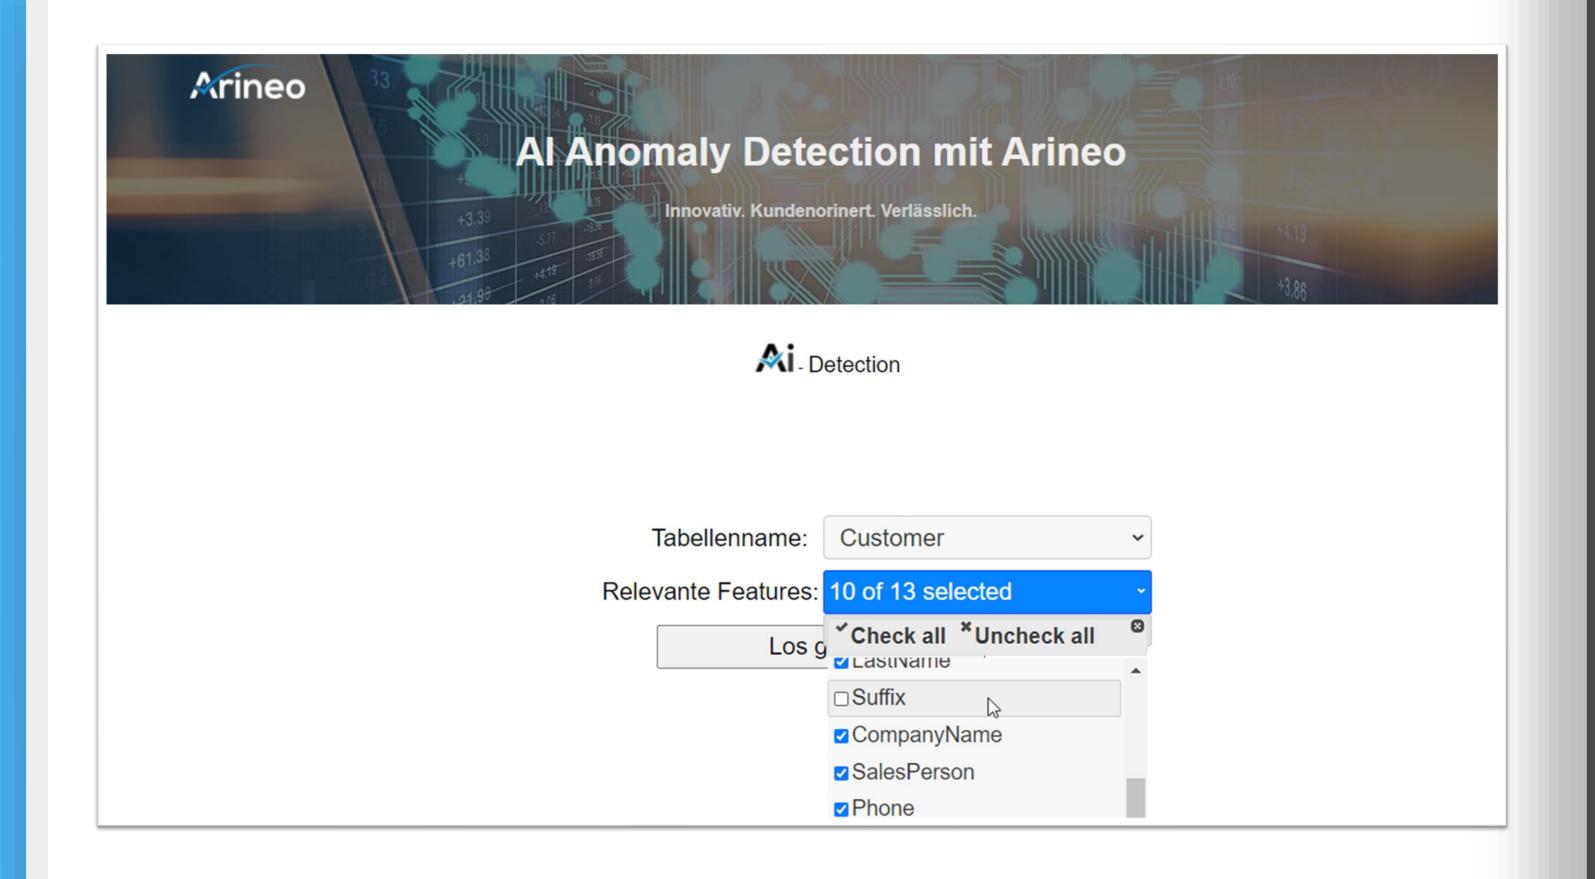

#### **Features**

- Start go to website and select table or database
- Interfaces Arineo Al Anomaly Detection is able to connect to any data source
- Features Selection of the relevant features to be analyzed with Al
- Diagram Graphical display of data outliers / anomaly in a diagram
- Table Tabular display of data outliers / anomaly with color codes
- Teams integration Integration of Arineo Al Anomaly Detection into Microsoft Teams possible
- Mobile run also on mobile devices
- Design adjustments to the company's CI are possible

Start

Go to website and select table or database

Start - Go to website and select table or database

Mobile

run also on mobile devices

Mobile - run also on mobile devices

Features
Selection of the relevant
features to be
analyzed with Al

Features - Selection of the relevant features to be analyzed with Al

Diagram
Graphical display of data outliers / anomaly in a diagram

Diagram - Graphical display of data outliers / anomaly in a diagram