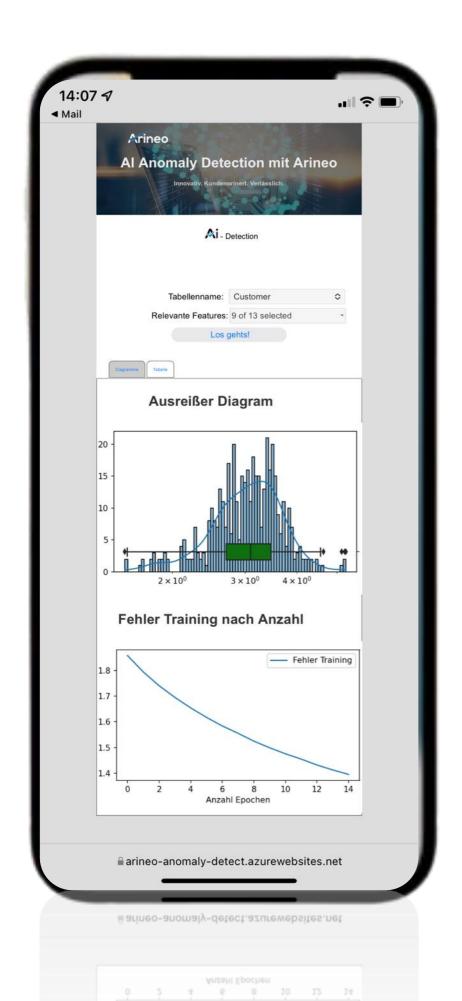

#### **Features**

- Start go to website and select table or database
- Interfaces Arineo Al Anomaly Detection is able to connect to any data source
- Features Selection of the relevant features to be analyzed with Al
- Diagram Graphical display of data outliers / anomaly in a diagram
- Table Tabular display of data outliers / anomaly with color codes
- Teams integration Integration of Arineo Al Anomaly Detection into Microsoft Teams possible
- Mobile run also on mobile devices
- Design adjustments to the company's CI are possible

Features - Selection of the relevant features to be analyzed with Al

Diagram
Graphical display of data outliers / anomaly in a diagram

Diagram - Graphical display of data outliers / anomaly in a diagram