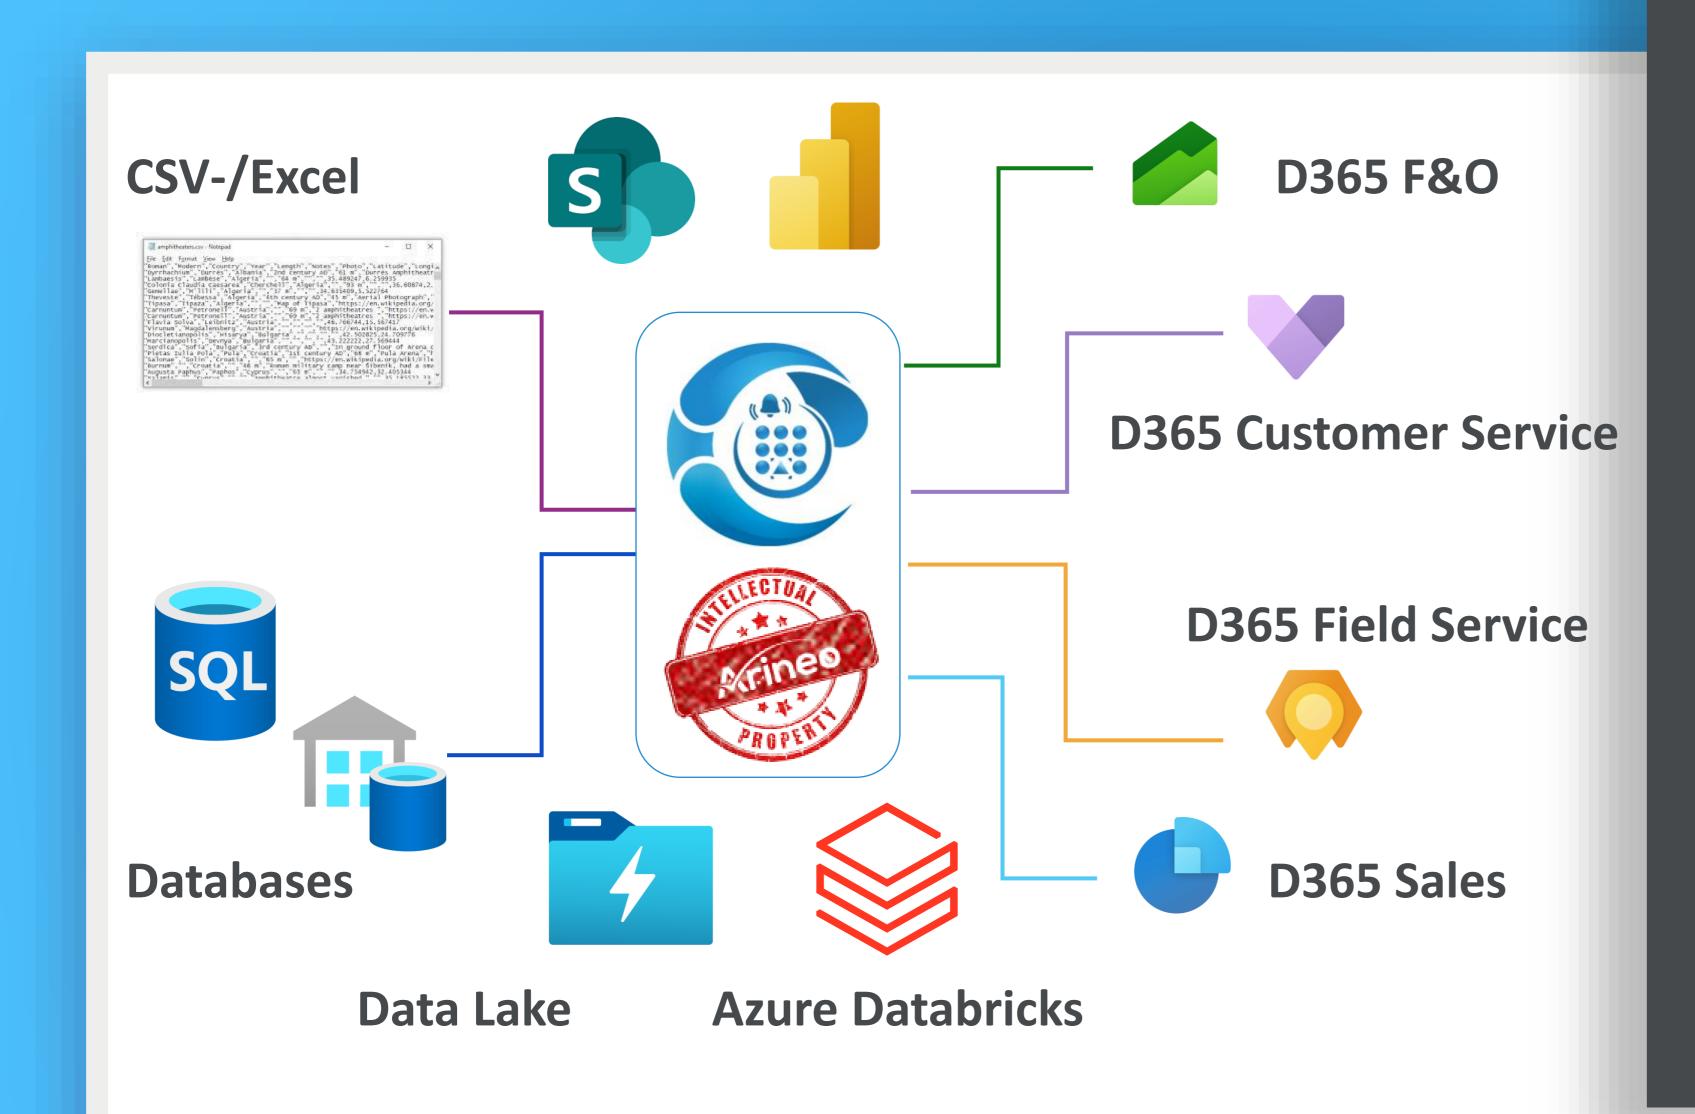

#### **Features**

- Start go to website and select table or database
- Interfaces Arineo Al Anomaly Detection is able to connect to any data source
- Features Selection of the relevant features to be analyzed with Al
- Diagram Graphical display of data outliers / anomaly in a diagram
- Table Tabular display of data outliers / anomaly with color codes
- Teams integration Integration of Arineo Al Anomaly Detection into Microsoft Teams possible
- Mobile run also on mobile devices
- Design adjustments to the company's CI are possible

Tabelle
Tabular display of data
outliers with color codes

Table - Tabular display of data outliers with color codes

Interfaces

possible connection to any data source

Interfaces - possible connection to any data source