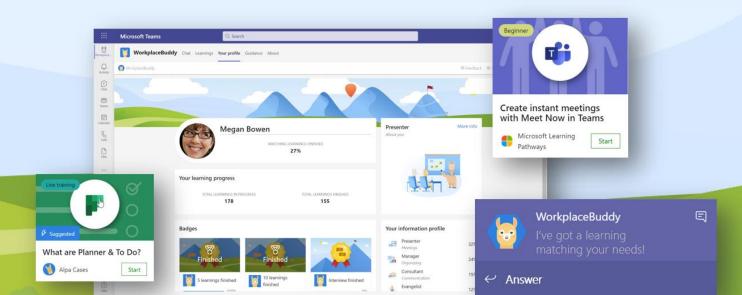

## Personal, scalable, continuous Microsoft 365 guidance

WorkplaceBuddy 2/15/2022 To help you out, could I ask you a few questions?

Learn more

WorkplaceBuddy 2/20/2022 Would you like to receive 3 tips about Teams to earn a badge?

WorkplaceBuddy 2/22/2022 This is a nice learning I would like to suggest for you!

WorkplaceBuddy 3/12/2022 You recently asked a question, this is your answer:

WorkplaceBuddy 3/23/2022 Would you like to learn more about security awareness?

2

Proactive personal guidance

Personal learning journey

Answers as a service

Workforce scan through interview

Happy people

Unburdened support

**Productivity ROI** 