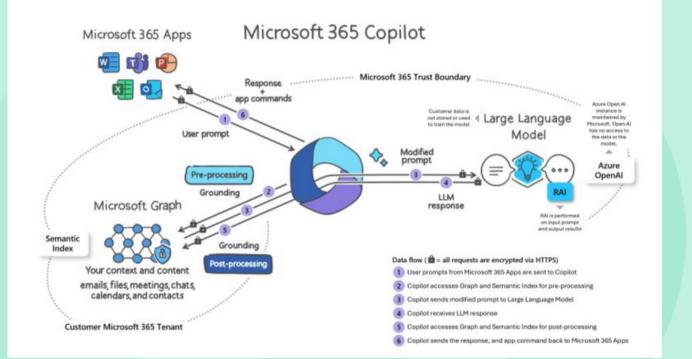

## Preparation for Microsoft 365 Copilot Assessment (MW Solution)

Held in-person or virtually this discovery and assessment engagement focuses specifically around understanding the application and use of Microsoft Copilot, tailored specifically for your organization. This assessment is a 3–5-day engagement.





## *Included in your customized Microsoft 365 Copilot Assessment will be:*

- A description of the Microsoft 365 Copilot system
- Discussion of features, benefits, and use cases
- Demonstration of current Microsoft Copilot product implementations (based on release availability)
- Discussion/use of Microsoft Purview
- Discussion/use of Microsoft Syntex SharePoint Advanced Management (SAM)
- Perform limited data discovery in client environment
- Review results and recommendations

<u>Pre-requisite: Existing subscription of E3 or E5 with Purview Compliance</u>

## or Purview Risk and Compliance trial.

Dedication. Innovation. Results.



www.CovenantTechnologyPartners.com