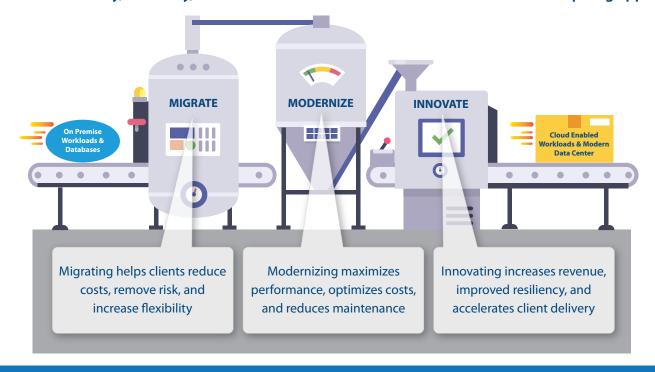

The Neudesic Cloud Factory enables teams to concurrently migrate and modernize multiple applications to increase scalability, flexibility, and meet the diverse needs of our clients with a three-prong approach:

## **Our End-to-End Approach for Migration**

Let Neudesic help guide your cloud transformation journey with a proven end-to-end approach to maximize your organizational investments and reduce overall time to value.