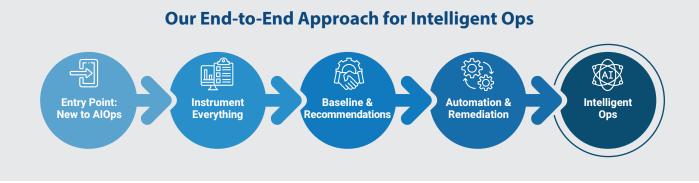

# Neudesic's Intelligent Ops Accelerator enables real-time issue detection and accelerated incident resolutions with AI/ML models.

Aligned with Microsoft best practices and powered by the OpenAI platform, our accelerator automates workbooks and tasks, eliminating manual operations and supports managing ticket complexity with its ticket orchestration engine. Neudesic leverages Azure security and monitoring services to ensure seamless end-to-end infrastructure operations and application platforms. Driven by automation and artificial intelligence, our Intelligent Ops accelerator detects and responds to security incidents promptly.