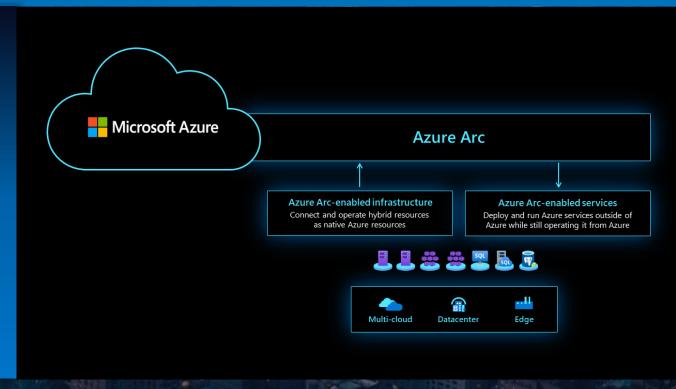

# Innovate anywhere with Azure

Azure Arc

Develop cloud native, operate anywhere

Harness data insights from cloud to edge

Secure and govern across environments

Flexibly meet regulatory and connectivity needs

# Develop cloud native, operate anywhere

Build and modernize to cloud-native apps on any Kubernetes

Bring cloud data management to any infrastructure

Consistent GitOps and policy driven deployment on any Kubernetes

Integrate Azure Security, governance and monitoring into your DevOps toolkit

Azure Arc-enabled Kubernetes

Azure Arc-enabled SQL Managed Instance

Azure Arc-enabled PostgreSQL

Azure Stack HCI

**vm**ware

Azure IoT

On-premises, multicloud, and edge

# **Getting Started with NTT DATA and Azure Arc**

Let NTT DATA work with your teams to understand how to adopt Azure Arc to extend the Azure platform across datacenters, edge, and multi-cloud environments