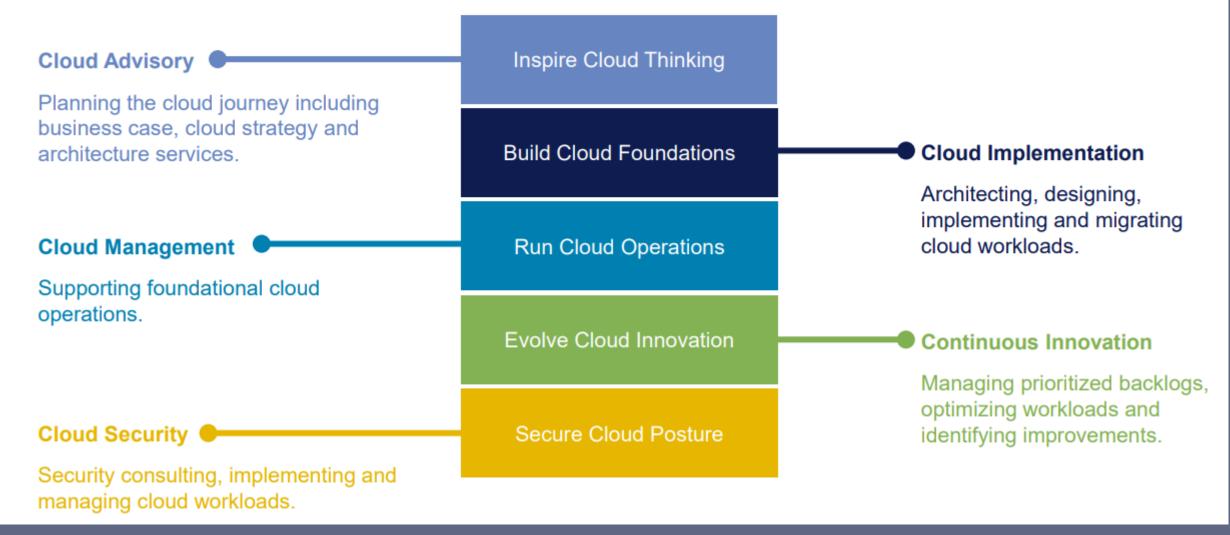

anufacturing & Automotive



Public Sector





### Your complete partner to accelerate ...

Digital experiences

Workforce transformation

**Business** resilience

Data-driven enterprise

Digital Advisory & Innovation

People & Organization

**Business Consulting** 

**Supply Chain** 

Governance Risk & Compliance

Secure by Design

#### **Digital Applications**

- Enterprise Apps & Configured Platforms
- Data & Intelligence
- Applications Development & Management



#### **Modern Workforce**

- Digital Workplace Services
- Business Processes

#### **Connected Infrastructure**

- Network Services
- Cloud Services
- Technology Services
- Edge as a Service



**Digital Backbone** 





Sustainable

by



 $\bigcap_{\mathbb{Q}}$ 

# NTT DATA offers a complete range of customizable services









# Differentiating Multi-Cloud and Hybrid Cloud

**Hybrid** cloud is a composition of a public cloud and a private environment, such as a private cloud or on-premises resources, that remain distinct entities but are bound together, offering the benefits of multiple deployment models.







Accelerate application development



Secure and govern distributed digital estate





Deliver products as a service



Transform data into new products



Meet changing regulations











# Innovate anywhere with Azure



Azure Arc



Develop cloud native, operate anywhere



Harness data insights from cloud to edge



Secure and govern across environments



Flexibly meet regulatory and connectivity needs



# Develop cloud native, operate anywhere



Build and modernize to cloud-native ap