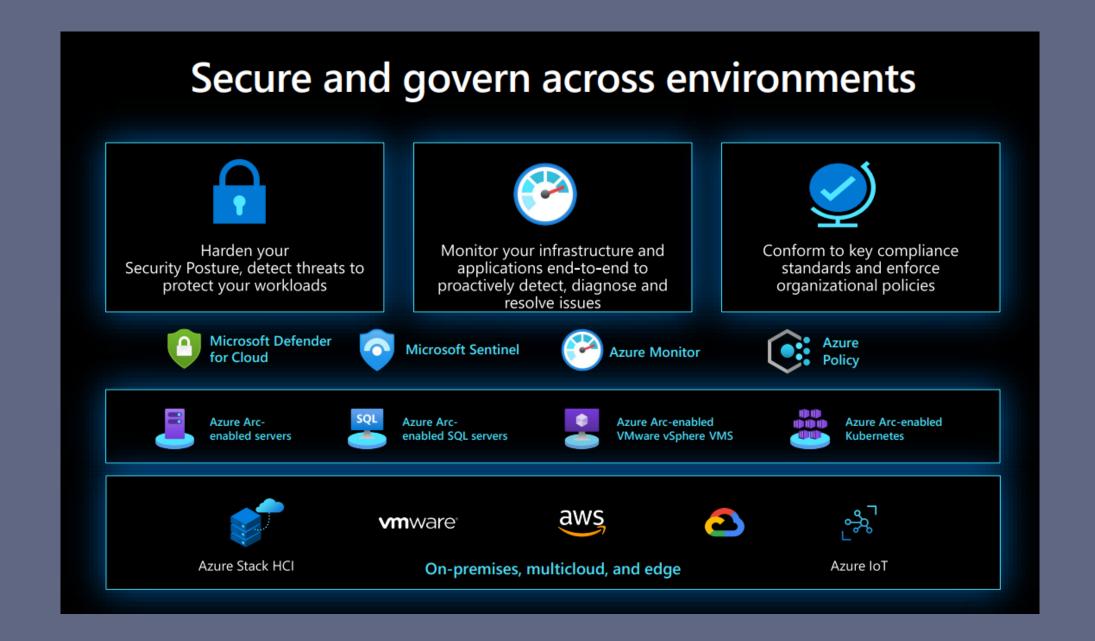

# Innovate anywhere with Azure

Azure Arc

Develop cloud native, operate anywhere

Harness data insights from cloud to edge

Secure and govern across environments

Flexibly meet regulatory and connectivity needs

Integrate Azure Security, governance and monitoring into your DevOps toolkit

Azure Arc-enabled Kubernetes

Azure Arc-enabled SQL Managed Instance

Azure Arc-enabled PostgreSQL

Azure Stack HCI

**vm**ware

Azure IoT

On-premises, multicloud, and edge