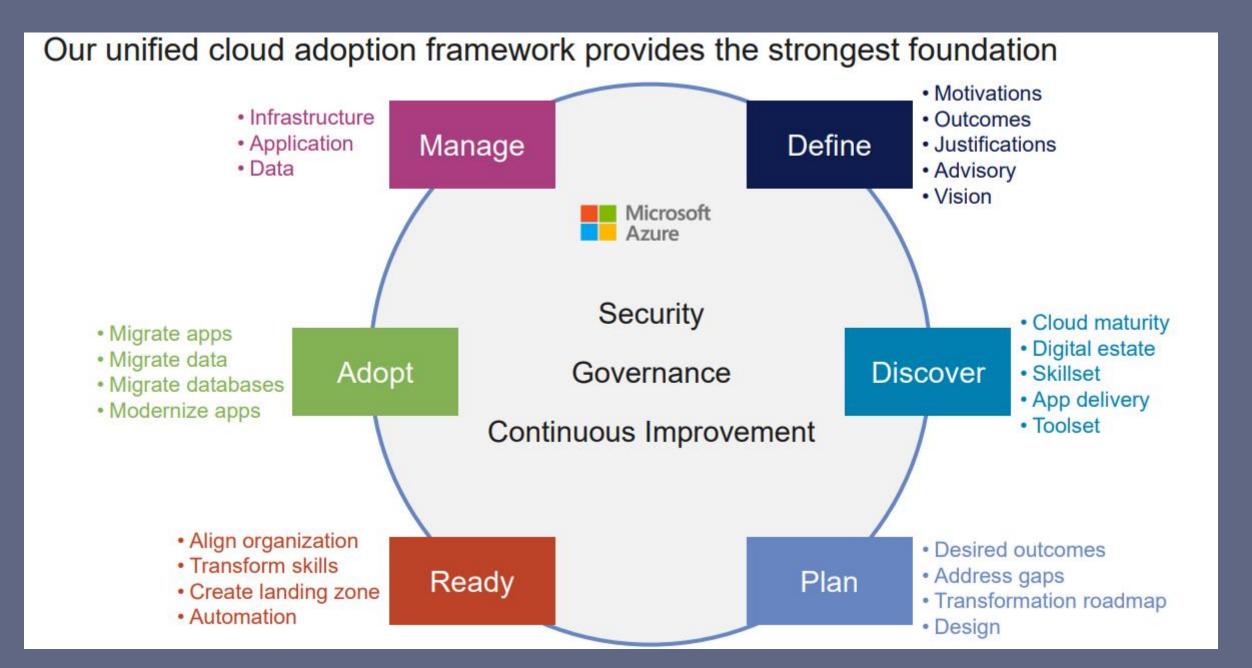

# Differentiating Multi-Cloud and Hybrid Cloud

**Hybrid** cloud is a composition of a public cloud and a private environment, such as a private cloud or on-premises resources, that remain distinct entities but are bound together, offering the benefits of multiple deployment models.