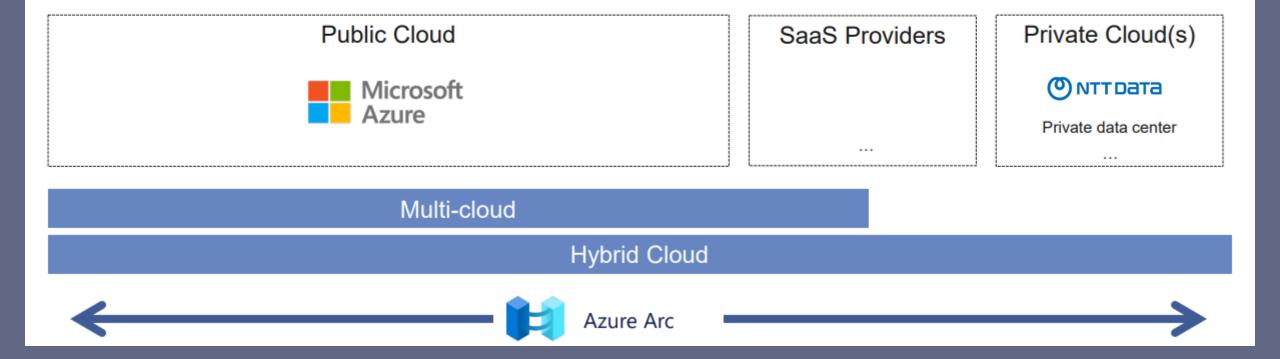

# Differentiating Multi-Cloud and Hybrid Cloud

**Hybrid** cloud is a composition of a public cloud and a private environment, such as a private cloud or on-premises resources, that remain distinct entities but are bound together, offering the benefits of multiple deployment models.

# Innovate anywhere with Azure

Azure Arc

Develop cloud native, operate anywhere

Harness data insights from cloud to edge

Secure and govern across environments

Flexibly meet regulatory and connectivity needs

On-premises, multicloud, and edge