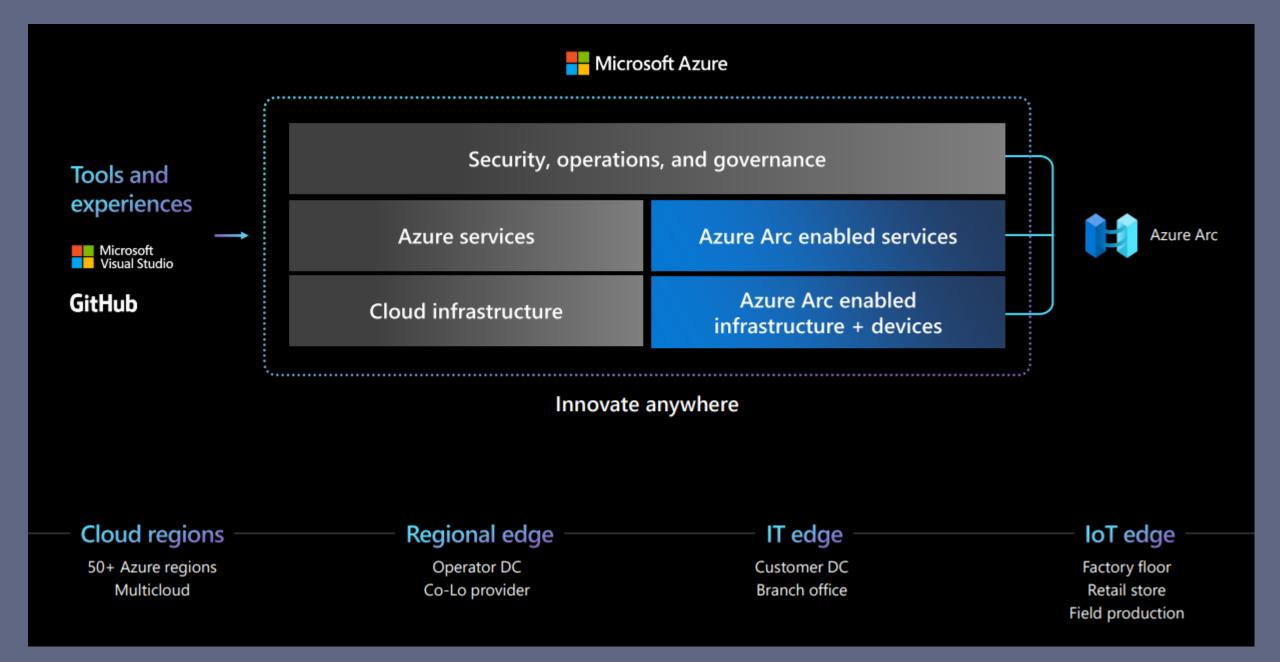

# Innovate anywhere with Azure

Azure Arc

Develop cloud native, operate anywhere

Harness data insights from cloud to edge

Secure and govern across environments

Flexibly meet regulatory and connectivity needs

# Develop cloud native, operate anywhere

Build and modernize to cloud-native apps on any Kubernetes

Bring cloud data management to any infrastructure

Consistent GitOps and policy driven deployment on any Kubernetes

Integrate Azure Security, governance and monitoring into your DevOps toolkit

Azure Arc-enabled Kubernetes

Azure Arc-enabled SQL Managed Instance

Azure Arc-enabled PostgreSQL

Azure Stack HCI

**vm**ware

Azure IoT

On-premises, multicloud, and edge