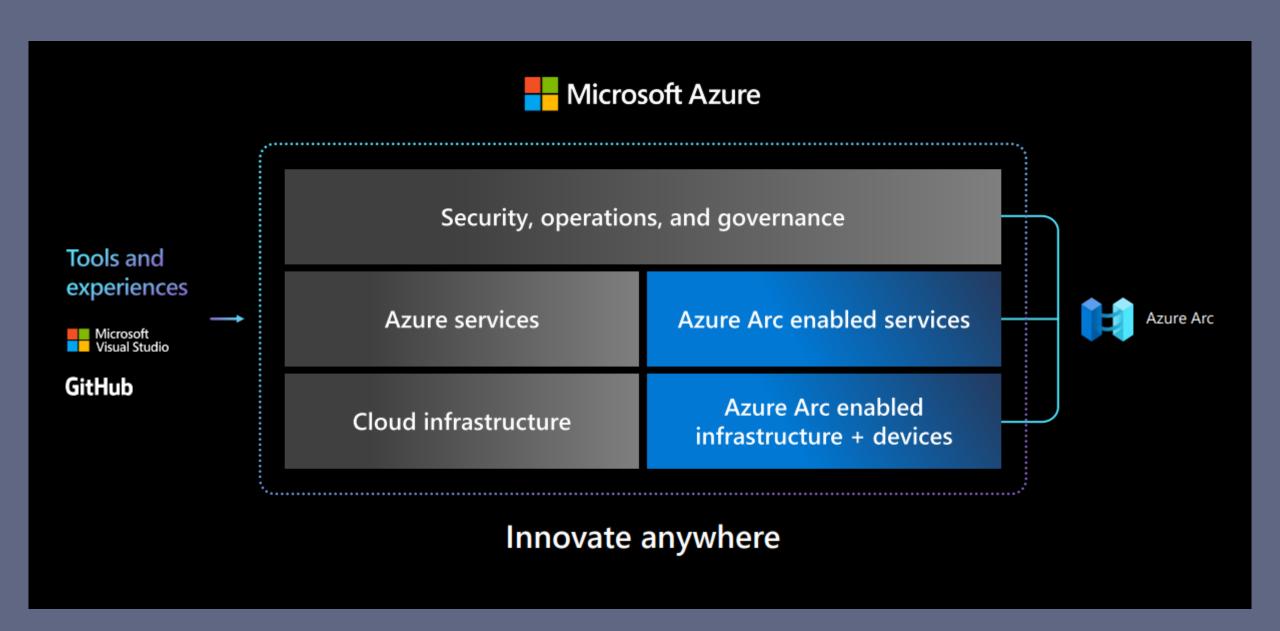

# Innovate anywhere with Azure

Azure Arc

Develop cloud native, operate anywhere

Harness data insights from cloud to edge

Secure and govern across environments

Flexibly meet regulatory and connectivity needs

# Develop cloud native, operate anywhere

Build and modernize to cloud-native apps on any Kubernetes

Bring cloud data management to any infrastructure

Consistent GitOps and policy driven deployment on any Kubernetes

Integrate Azure Security, governance and monitoring into your DevOps toolkit

Azure Arc-enabled Kubernetes

Azure Arc-enabled SQL Managed Instance

Azure Arc-enabled PostgreSQL

Azure Stack HCI

**vm**ware

Azure IoT

On-premises, multicloud, and edge