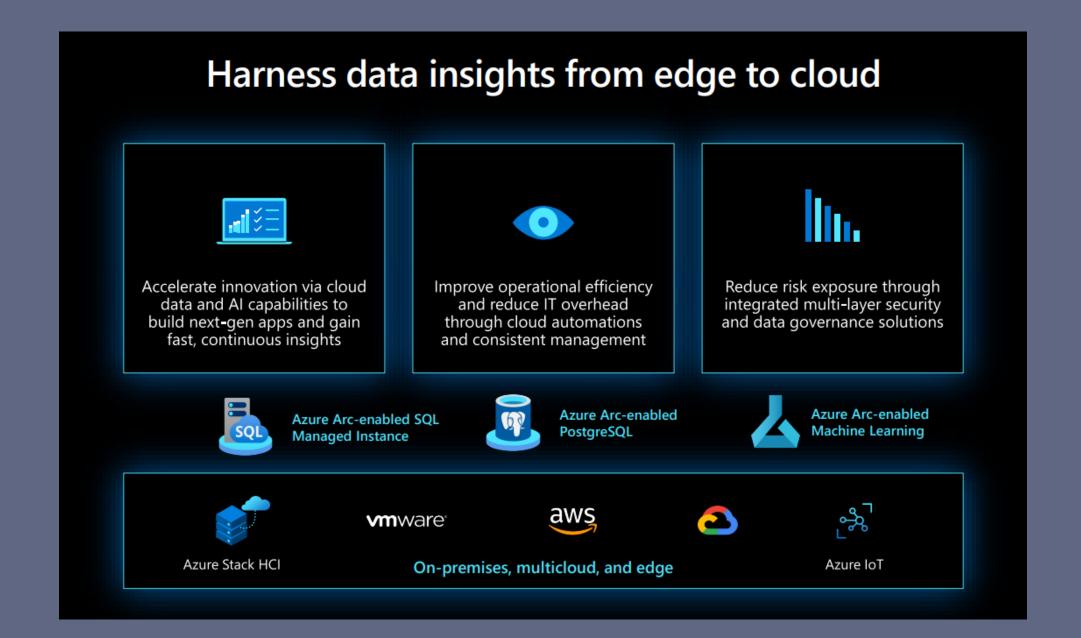

# Innovate anywhere with Azure

Azure Arc

Develop cloud native, operate anywhere

Harness data insights from cloud to edge

Secure and govern across environments

Flexibly meet regulatory and connectivity needs

# Develop cloud native, operate anywhere

Build and modernize to cloud-native apps on any Kubernetes

Bring cloud data management to any infrastructure

Consistent GitOps and policy driven deployment on any Kubernetes

Integrate Azure Security, governance and monitoring into your DevOps toolkit

Azure Arc-enabled Kubernetes

Azure Arc-enabled SQL Managed Instance

Azure Arc-enabled PostgreSQL

Azure Stack HCI

**vm**ware

Azure IoT

On-premises, multicloud, and edge