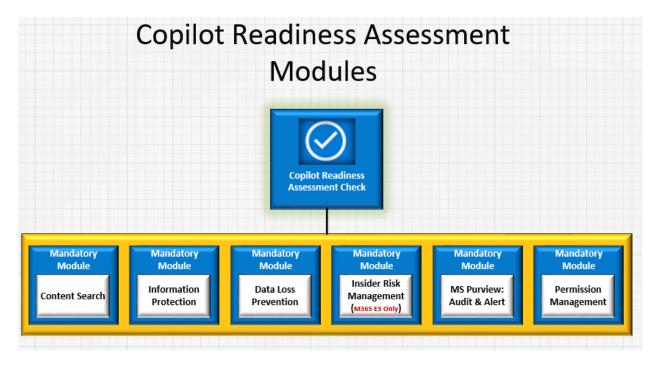

## **M365 Copilot Readiness Assessment**

The Copilot Readiness Assessment engagement is built around a modular concept and provides delivery teams a set of defined modules to review with the Client to understand overall readiness and verify requirements are met ahead of enabling Copilot. The illustration below provides a high-level overview of the mandatory activities that comprise the engagement.

The assessment deliverable provides observations and recommendations about data security and overall copilot readiness. It helps organizations understand their data posture, controls, and policies, to ensure they are best positioned to enable Copilot.