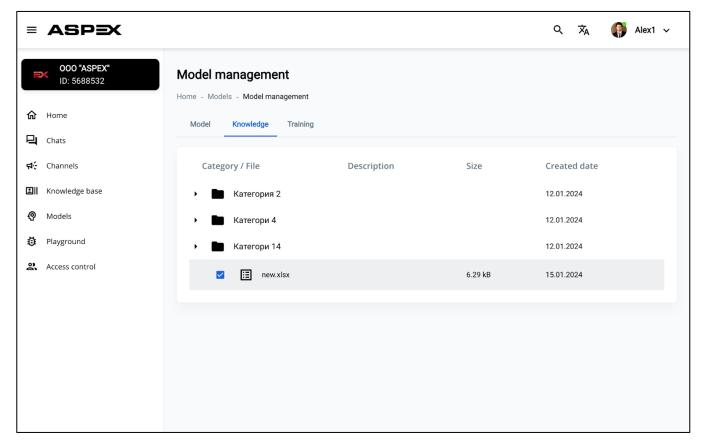

#### Al can process

#### any amount of data and answer

### based on that information

#### Upload data about your:

- 1. Goods and services
- 2. Manufacturers
- 3. Warehouse stocks
- 4. Products

Here you can customize the AI for your tasks