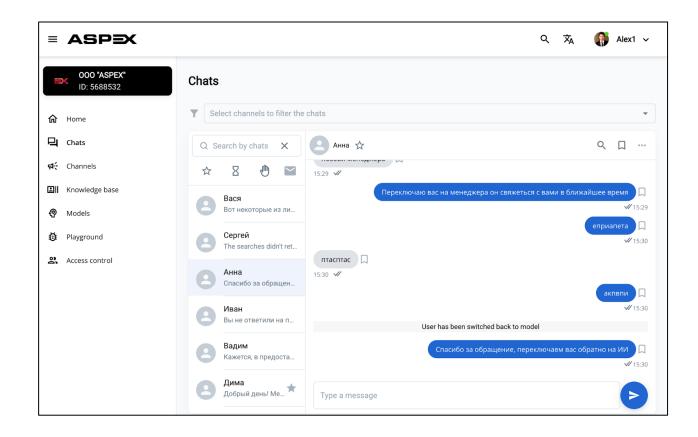

### No question will go unanswered

You can view and control customer experience by interacting with the client:

- 1. Mark and search selected posts
- 2. See whether the client is waiting for a response
- 3. Know when a manager's help is required
- 4. See new messages and how the customer is interacting with the bot

Here you can customize the AI for your tasks