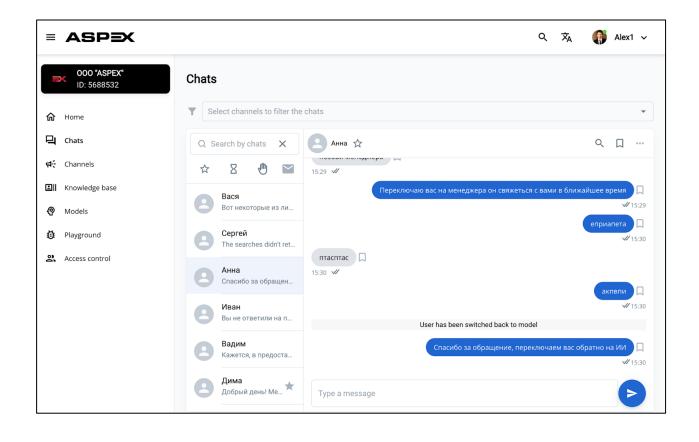

### No question will go unanswered

You can view and control customer experience by interacting with the client:

- 1. Mark and search selected posts
- 2. See whether the client is waiting for a response
- 3. Know when a manager's help is required
- 4. See new messages and how the customer is interacting with the bot

Here you can customize the AI for your tasks