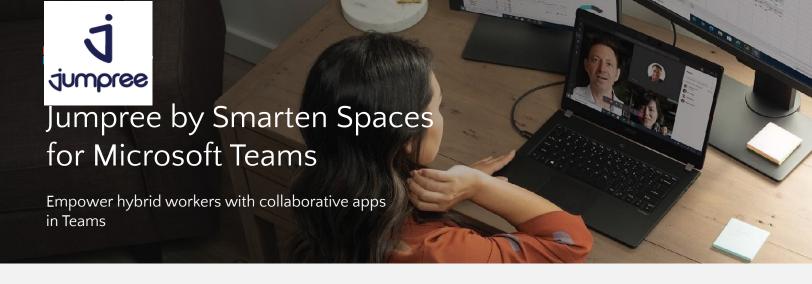

Get started with <u>Jumpree by Smarten Spaces for Microsoft Teams</u> app

Learn more about <u>Jumpree by Smarten Spaces for Microsoft Teams</u> details & experience on AppSource

Hybrid work is here to stay. However, keeping a distributed workforce aligned and up to date can be a challenge that requires workers to constantly switch between applications and search for the latest information. With Microsoft Teams, you can equip your team with the right tools for remote collaboration.