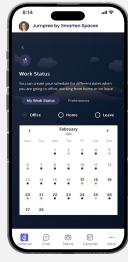

# Enhance Meeting & Collaboration Experience

- Engage employees to facilitate a return to work
- Collaborate with your favourite colleague pick the same WFO Days with Hybrid Work Status integrated with MS Teams
- Share and view schedules with colleagues
- Visualize your spaces in 3D and book the right type of space