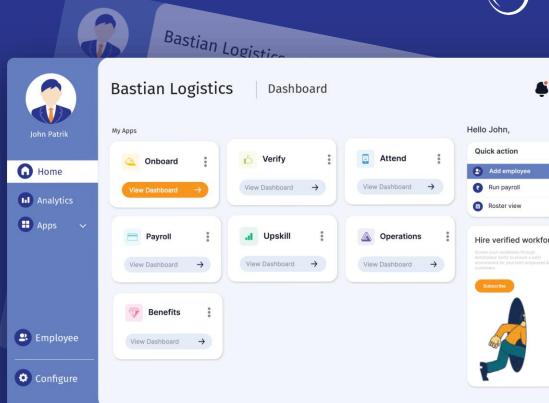

## We are Asia's Largest Frontline Workforce Management Platform

We Provide Digital solutions for workforce management across the entire HR lifecycle Hire>>Verify>>Onboard>>Attend>>Payroll>>Upskill

**Achieving synergies through acquisitions** 