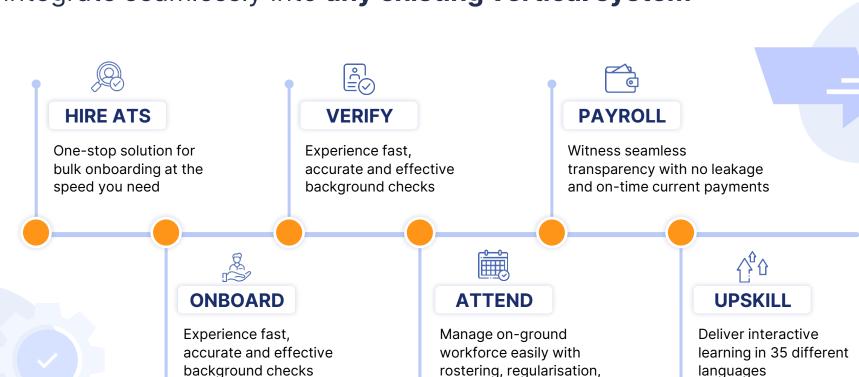

# Our single platform offers a horizontal SaaS solution that can integrate seamlessly into any existing vertical system

daily logs and reports

#### **Hire with Ease**

**Hire Module -** One-stop solution for bulk onboarding at the speed you need

Bridging Demand & Supply gap using Digital Hiring Source for different roles from different channels - Job portals/Vendors

**Tracking the candidate using**Digital Applicant tracking
System

**Integrated** Onboarding, Background verification and assessment

## **Interactive Learning**

**Up-Skill Module** – Delivering interactive & gamified learning in localised language

#### **Gamified Training**

Gamified & easily accessible training & assessment (both online/offline)

**Daily Updates/Quizzes-** Short quizzes/ assessments to analyse learning efficacy

Leader boards & Awards Which can be used for employees performance review

### **Manage your Workforce**

Onboard/Verify/Attend/Payroll Modules-Managing your contractual workforce

Bulk, API & self onboarding Effortless bulk onboarding, API based touchless onboarding & individual too

**FR Attendance marking**Facial recognition and geofencing system

Shift based & delivery based payout with Daily/ weekly/monthly frequency