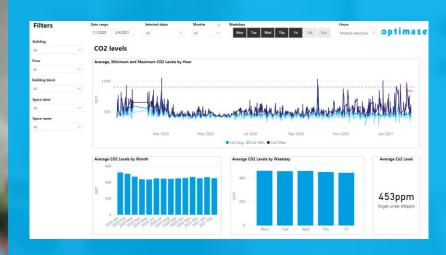

EASY ACCESS TO REAL-TIME INDOOR AIR QUALITY INFORMATION...

...AND INTUITIVE
REPORTING TO IDENTIFY
POTENTIAL PROBLEMS.