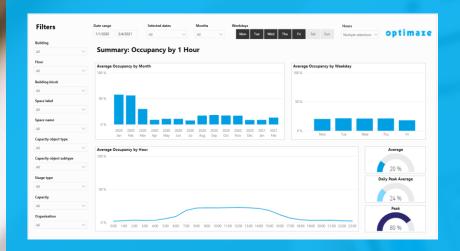

...AND MAKE SERVICE
REQUESTS WITH A FEW
CLICKS.

CONTINUOUS DATA TO STAY INFORMED ...

...AND MAKE BETTER
DECISIONS WITH
ACTIONABLE
RECOMMENDATIONS.

KNOW HOW MUCH SPACE TEAMS ARE USING...

AND ALLOCATE THE RIGHT AMOUNT OF SPACE AND RIGHT SPACE MIX.