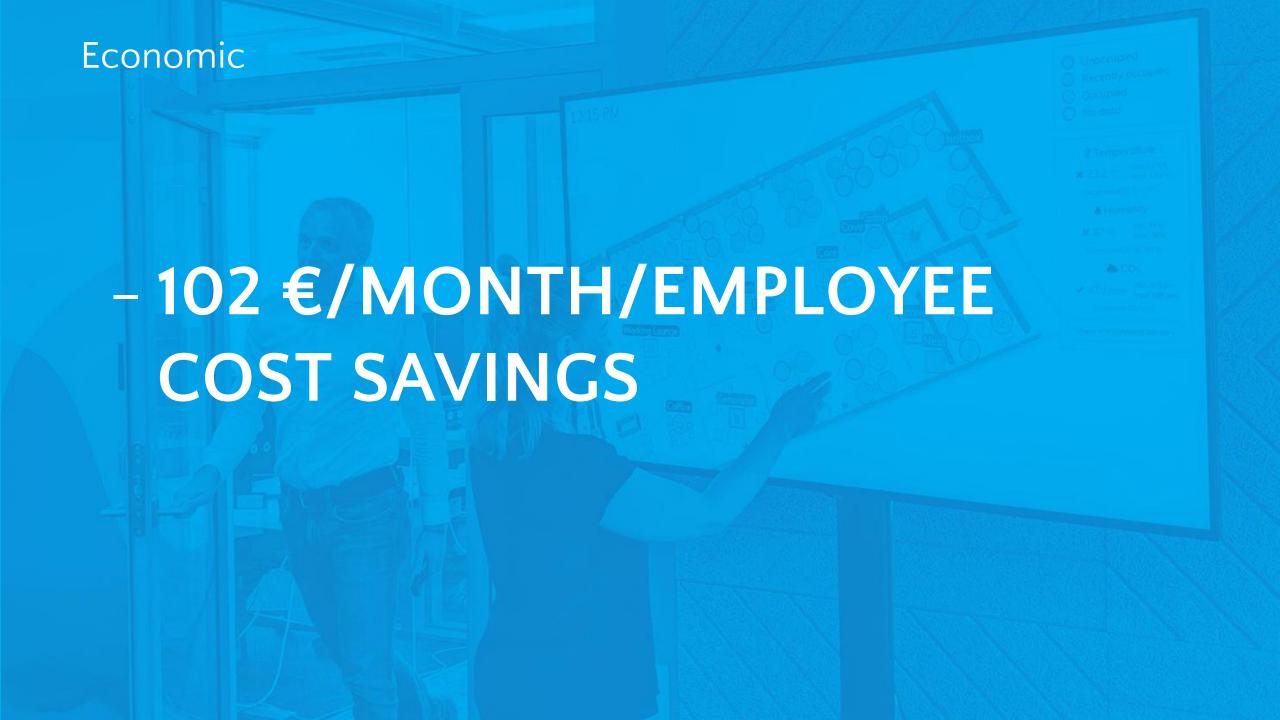

## Organization going to a Hybrid Work Environment

|                                    | Traditional<br>Way | Hybrid Way | Cost Savings/month<br>/employee | Cost savings/year<br>/employee |
|------------------------------------|--------------------|------------|---------------------------------|--------------------------------|
| Occupancy cost EUR/month/employee* | 572,50             | 470.83     | 101,67                          | 1 220                          |