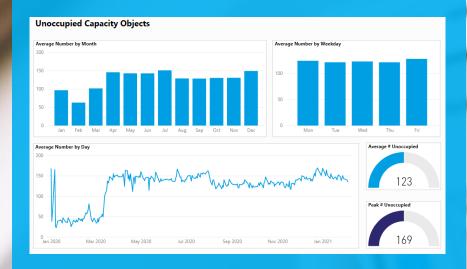

...AND MAKE SERVICE
REQUESTS WITH A FEW
CLICKS.

CONTINUOUS DATA TO STAY INFORMED ...

...AND MAKE BETTER
DECISIONS WITH
ACTIONABLE
RECOMMENDATIONS.

KNOW HOW MUCH SPACE TEAMS ARE USING...

AND ALLOCATE THE RIGHT AMOUNT OF SPACE AND RIGHT SPACE MIX.