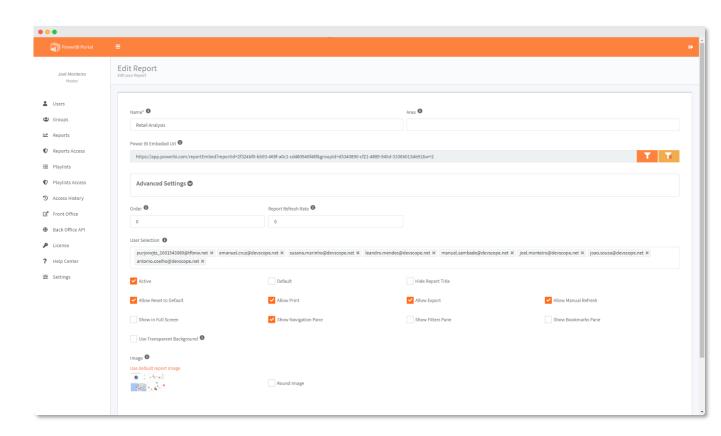

From the back office, you can manage who sees and edits the Power BI reports and dashboards of your choice and ensure front office users only have access to the data you select for them.

Power BI reports and dashboards in PowerBI

Portal support two instances of row-level
security to ensure that your company's data is
only shared with trusted users.

### **Share with security**

Protect your company's data with two layers of row-level security.