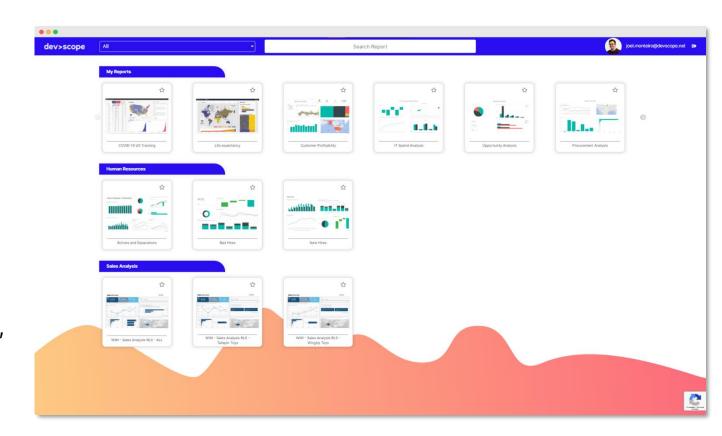

PowerBI Portal lets you embed any Power BI reports and dashboards on an online portal and give access to it to an unlimited number of users, even if they don't have a Power BI license.

#### **Share without limits**

Share any number of Power BI reports and dashboards with as much users as you want.

#### **Everything in one place**

Each user has their own access code to a centralized and tailored Power BI experience.