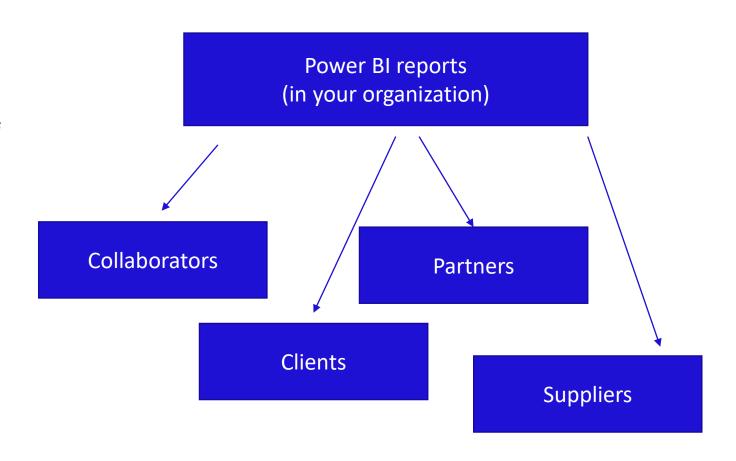

# **Unlimited Power BI report sharing**

Are you looking to share a Power BI inventory report with suppliers? Or share a Power BI sales report with clients? No problem. With embedded reports, PowerBI Portal opens your organization's business intelligence to anyone.

PowerBI Portal lets you embed any Power BI reports and dashboards on an online portal and give access to it to an unlimited number of users, even if they don't have a Power BI license.

#### **Share with anyone**

Share reports and dashboards with any users.