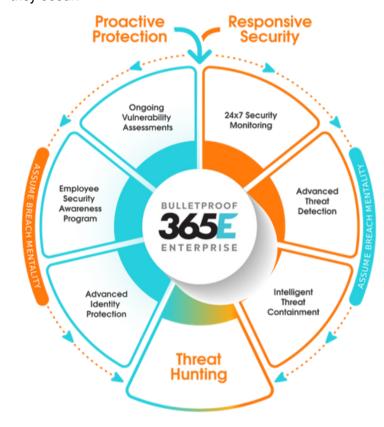

## The B365E Advantage

- Microsoft 365 Defender
- · Advanced Identity Protection
- Automatic threat containment
- · Proactive threat protection
- 24/7 Responsive alerts & monitoring
- · Data stays under your control
- Cybersecurity experts to free up your IT team
- Employee security awareness training & enablement

## PROTECTIONS THAT GO WAY BEYOND TRADITIONAL OFFERINGS

We operate from an assumed breach position. Proactive protections stop threats before they happen, and our responsive security automatically contains threats should they occur.