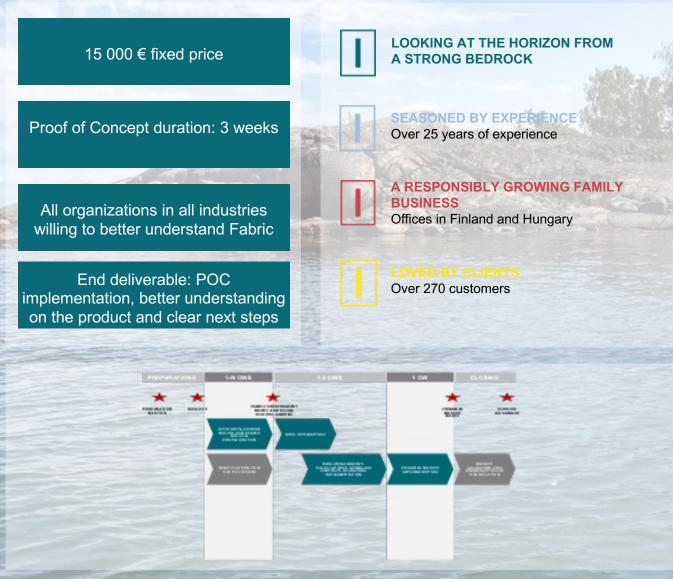

## ISLET MICROSOFT FABRIC PROOF OF CONCEPT

INTRODUCTORY WORKSHOP + POC-IMPLEMENTATION

Proof of Concept service for Microsoft Fabric provides you valuable insights into product and its key features

The service includes an introductory workshop, where we will present all the key features, use cases, best practices and deliver Proof of Concept implementation with selected scope into customer's own tenant

As a result, you will gain a clear understanding of the possibilities and requirements for deploying Fabric in your organization, assessment report to your current situation in analytics, Proof of Concept implementation with selected scope to customer's own tenant and roadmap for next steps