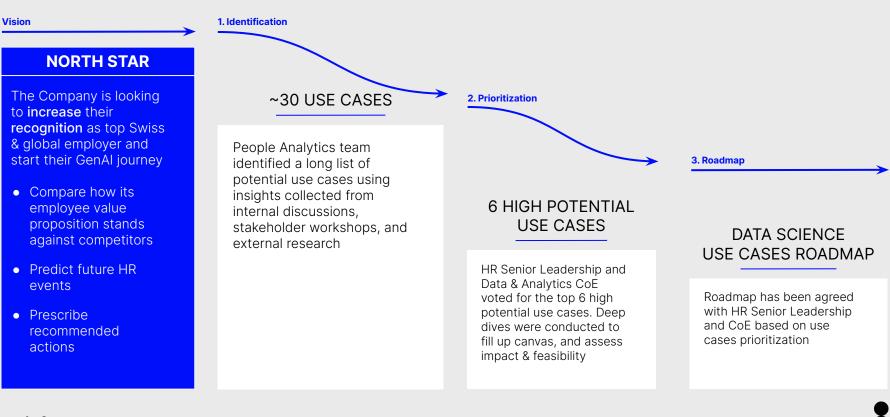

entify and explore potential GenAl scenarios

- Feasibility and Impact Categorization
- Prioritize use cases to focus on those with the highest feasibility and transformative potential
- Strategic Framework Provision

### GenAl Roadmap Deep Dive (Estimated Time: 2-4 Weeks - Deep Analysis

of Selected Use Cases)

- Map out processes leveraging GenAl capabilities
- In-depth analysis for Valuable Use Cases
- Analyze existing process flows to identify areas for improvement through GenAl
- Data Quality Scrutiny
- Assess the quality of existing data to ensure it meets the requirements for GenAl implementation
- Sensitivity, Compatibility, and Integration Evaluation
- Assess platform compatibility to ensure smooth integration with existing systems

## GenAl roadmap buildup in a major Swiss Bank



# Turning data into value

Unit8 is a leading **Swiss** data services company with a mission to help non-digital native companies transform data into value with a mix of **data science**, **analytics**, **and Al**.

døi

Selected clients (some removed due to confidentiality)

DAIMLER MERCK

Tirmenich 🛛 🖬 Swiss Re

**Key Partners** 

Unit8



unit8.com

## Key facts:

- Established in 2017
- 110+ employees and growing
- 5 locations: Zürich, Lausanne, Bern (Switzerland) and Krakow, Wroclaw (Poland)
- 150+ data & Al projects completed

We operate at the intersection of technology and business to accompany our customers at every step of their data & Al journey

#### Services portfolio:

- Data & Al Consulting
- Data & Al Solutions
- Data & Al Platforms
- Data & AI Operations
- Data & Al Acad