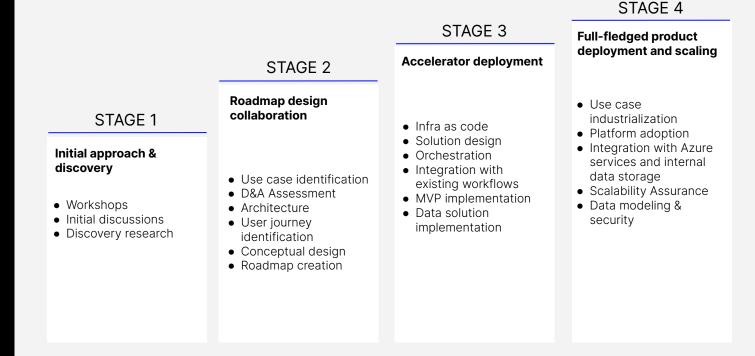

### GenAl Roadmap Deep Dive (Estimated Time: 2-4 Weeks - Deep Analysis

of Selected Use Cases)

- Map out processes leveraging GenAl capabilities
- In-depth analysis for Valuable Use Cases
- Analyze existing process flows to identify areas for improvement through GenAl
- Data Quality Scrutiny
- Assess the quality of existing data to ensure it meets the requirements for GenAl implementation
- Sensitivity, Compatibility, and Integration Evaluation
- Assess platform compatibility to ensure smooth integration with existing systems

## GenAl roadmap buildup in a major Swiss Bank