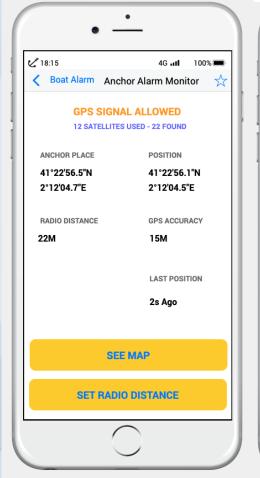

#### **Application features:**

Shows GPS location and accuracy

Monitors current distance to the anchor

Alerts you in case you drift too far from the anchor

Alerts you in case you lose GPS signal

Allows you to select a sound alarm

Allows setting exclusion zones

Uses the device's compass to set the anchor even if you are not located directly above it