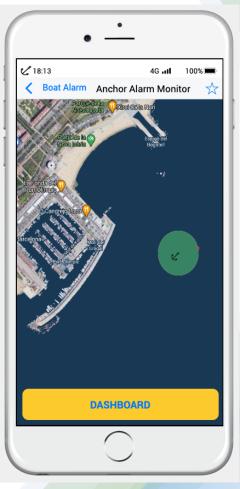

Allows setting exclusion zones

Uses the device's compass to set the anchor even if you are not located directly above it