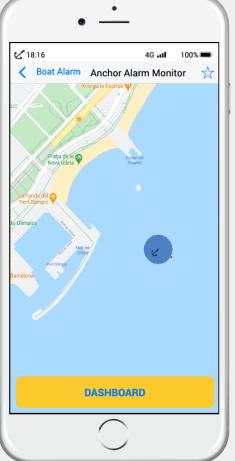

Allows setting exclusion zones

Uses the device's compass to set the anchor even if you are not located directly above it