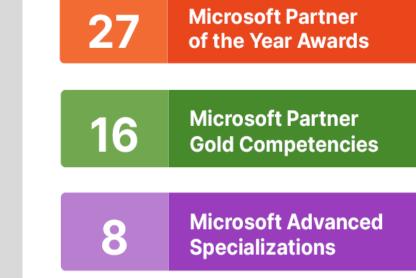

## **Planet Technologies**

Planet Technologies is a leading provider of Microsoft professional services to the public sector. Proudly supporting U.S. government agencies, educational institutions, and the Defense Industrial Base for 25 years, Planet delivers subject matter expertise in the areas of IT modernization, artificial intelligence, security and compliance, and organizational change management. With eight Advanced Specializations and 27 Partner of the Year awards, we are experts across the Microsoft stack.