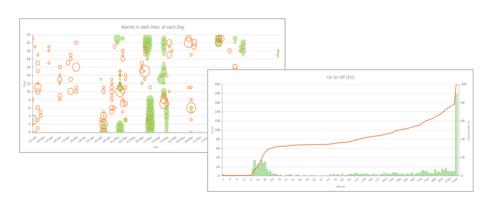

# **Alarm Analysis**

 Alarm Analysis has unparalled Bad Actor diagnosis. Listing the Top 20 alarms is informative in terms of where the problem lies, but is of no help in actually diagnosing the problem on each tag.