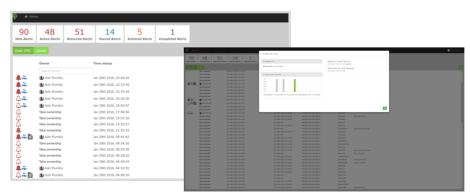

#### **Facit**

Facit aggregates alarms and alerts into an intuitive dashboard to allow easy tracking, work flow management and automatic task auditing.