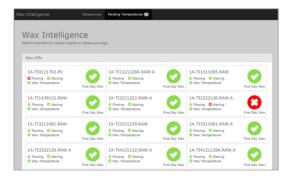

# **Wax Intelligence**

Determine if your process is building up wax, real-time and historical.