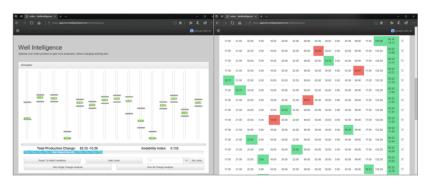

## **Well Intelligence**

Optimise your choke positions to gain more production without changing anything else.