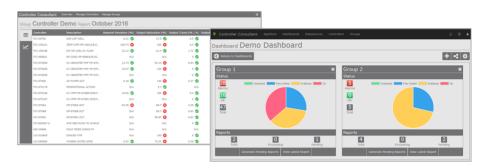

### **Controller Consultant**

- Understand how to best manage your controllers.
- Do they need tuning?
- Are they over-tuned?