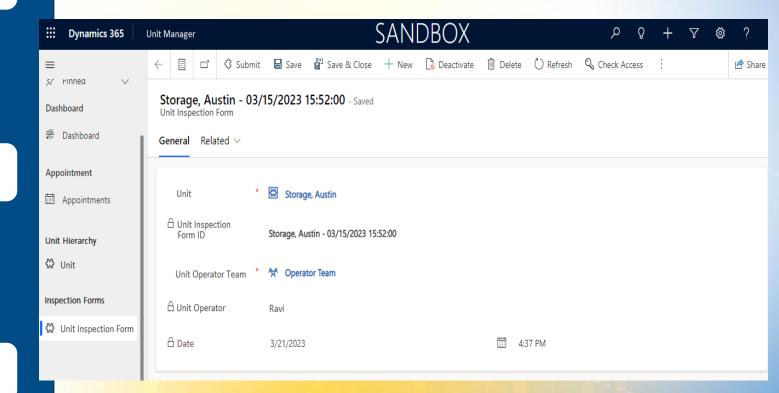

### **Features**

- Separate apps for Managers and Operators
- Supports mobile offline capability
- Maintains unit hierarchy
- Appointment entity for scheduling inspections
- Form entity to capture inspection data