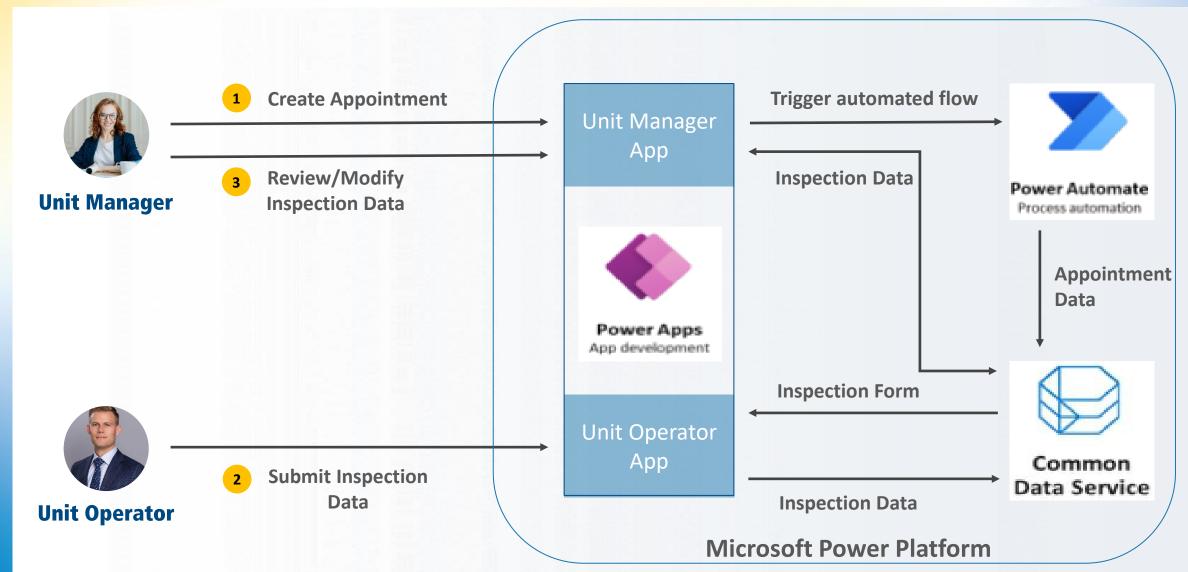

# **Solution Architecture**

#### **IDEAL SOLUTION**

- Leverage Microsoft Dynamics 365
  Power Platform to build the solution
- Use Power Apps for building the model-driven app, Power Automate for automated inspection form creation and Common Data Service as the centralized data repository